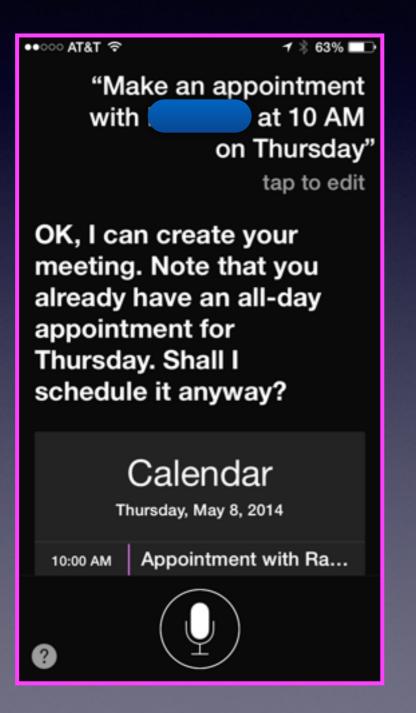

|    |           |  |  | brocc'.<br>oli |
| Average result                                           |      |    |           |  |  |                |
| 27 Cal (dietary Calories)                                |      |    |           |  |  |                |
| Unit conversions                                         |      |    |           |  |  |                |
| 110 kJ (kilojoules)                                      |      |    |           |  |  |                |
|                                                          |      |    |           |  |  |                |

### Where is the closest ATM?



## Where is the closest Car wash?



# **Open Flashlight**

### **Check the Weather!**

### FaceTime

## Cost of plywood at Lowes

# Make an Appointment

### Make a Dr.'s Appointment





## How Much Should I Tip?

●●●○ AT&T 穼

1 🕴 61% 💷

### "How much should I tip on \$60"

tap to edit

### OK. Take a look:

#### Input information

| tip calculation    |                   |
|--------------------|-------------------|
| amount without tip | \$60 (US dollars) |
| tip percentage     | 18%               |

#### Tip calculation

. . .

| amount of tip   | \$10.80 (US dollars) |
|-----------------|----------------------|
| amount with tip | \$70.80 (US dollars) |