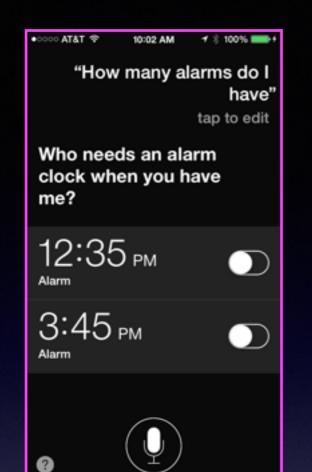

### Siri Knows Your Alarms

### How many "do I have? "Delete all alarms!"

| ••···· AT&T © 7 * 91% ••••<br>Here are your eight<br>alarms: | ••∞ AT&T ≎<br>Are you sure you<br>delete all your a |     | ••••• ATAT © 7 * 91%<br>OK, I deleted all your<br>alarms. | •• | •••••• ATAT © 7 * 91% ••••<br>"Can you put mark all my<br>alarms back"<br>tap to edit |
|--------------------------------------------------------------|-----------------------------------------------------|-----|-----------------------------------------------------------|----|---------------------------------------------------------------------------------------|
| 1:04 рм 🕥                                                    | No                                                  | Yes |                                                           |    | This is very alarming,<br>Tom you don't have                                          |
| 1:34 рм 🕥                                                    |                                                     |     |                                                           |    | any.                                                                                  |
| 1:36 рм 🕥                                                    |                                                     |     |                                                           |    |                                                                                       |
| 1:41 <sub>PM</sub>                                           |                                                     |     |                                                           |    |                                                                                       |
|                                                              | ?                                                   |     |                                                           |    |                                                                                       |