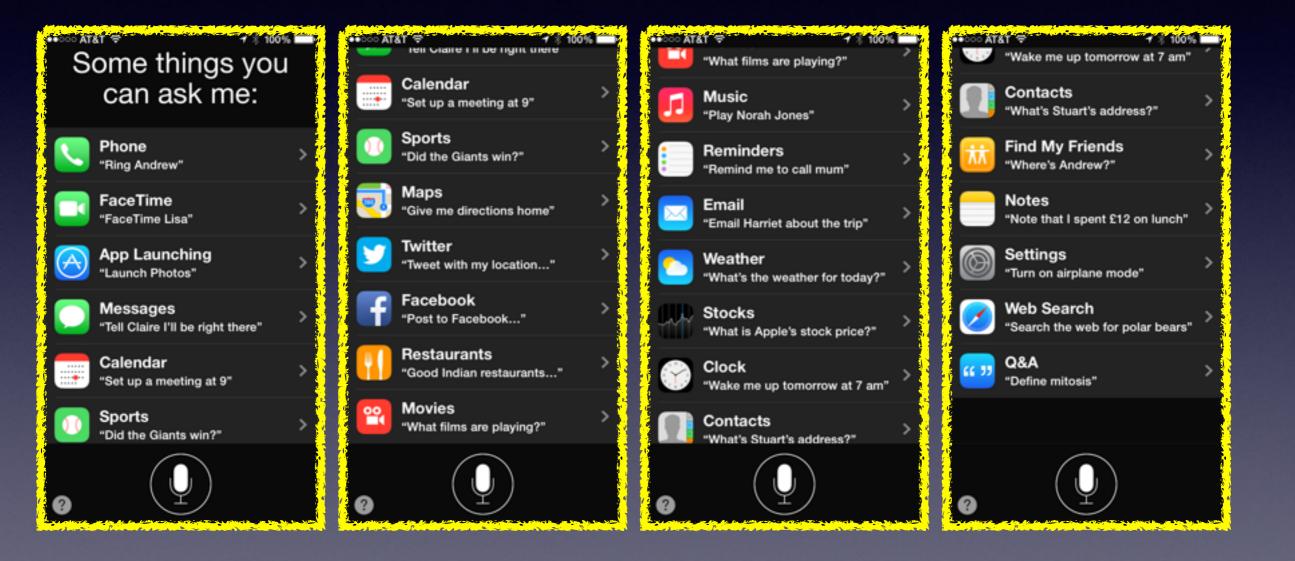

| English (Unit   | ted King >              |
| Voice Gende                                                    | r               | Female >                |
| Voice Feedb                                                    | ack             | Always >                |
| My Info                                                        |                 | Tom Miller >            |
| Raise to Spe                                                   | ak              |                         |
| Raise to speak<br>raising the pho<br>pressing the ho           | ne to your ear, |                         |

<u>Don't Forget</u> to add punctuation!

Be sure to check syntax and grammar and spelling and composition!

## Learn to Rely on Siri Look at the "?" for things Siri can do!



# Give Your Contacts Nicknames



## Getting Siri to Pronounce a Name Correctly

### Go to "Contacts" then edit name...

| Cano     | el        |       |          |        | Done      |
|----------|-----------|-------|----------|--------|-----------|
|          | Notes     |       |          |        |           |
|          | I PHONE   | -5s   |          |        |           |
|          |           |       |          |        |           |
|          |           |       |          |        |           |
|          | add fie   | ld    |          |        |           |
|          |           |       |          |        |           |
| •        |           |       |          |        |           |
|          | LINKED    | CONT/ | ACTS     |        |           |
| •        | iCloud    | Bi