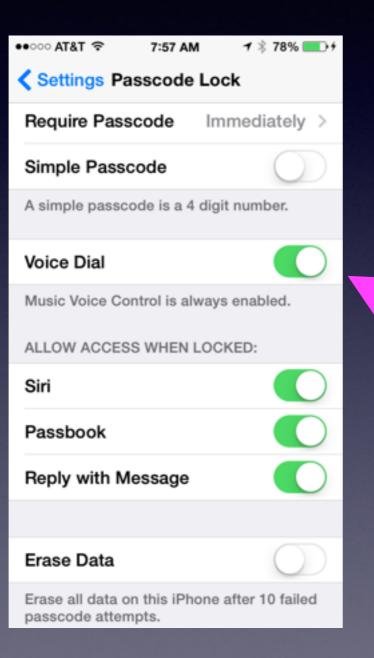

# Keep Siri Locked!

### Use Siri with iPhone locked or unlocked! Do you want to keep Siri Private?

| ●●○○○ <b>A</b> | rat ବ   | 7:57 AM    | <b>1</b> 🕴 78% 💶 🕨 | 4 |
|----------------|---------|------------|--------------------|---|
|                |         | Settings   | ;                  |   |
|                |         |            |                    |   |
|                | Notific | ation Cent | er >               |   |
|                | Contro  | l Center   | >                  |   |
| C              | Do No   | t Disturb  | >                  |   |
|                |         |            |                    |   |
| $\odot$        | Genera  | al         | >                  |   |
| *              | Wallpa  | pers & Bri | ghtness >          |   |
| <b>(</b> )     | Sound   | s          | >                  |   |
| £              | Passco  | ode        | >                  |   |
|                | Privac  | у          | >                  |   |
|                |         |            |                    |   |
|                | iCloud  |            | >                  |   |

| ••ः AT&T 🗢 7         | 7:57 AM  |         | 1 🕴 78% 💻     | ) <del>/</del> |
|----------------------|----------|---------|---------------|----------------|
| Settings Passo       | code     | Lock    | c             |                |
| Require Passco       | de       | Imm     | nediately >   |                |
| Simple Passcod       | le       |         | $\bigcirc$    |                |
| A simple passcode    | is a 4 d | digit r | number.       |                |
| Voice Dial           |          |         |               | )              |
| Music Voice Contro   | l is alw | ays e   | enabled.      |                |
| ALLOW ACCESS W       | /HEN L   | OCKE    | ED:           |                |
| Siri                 |          |         |               |                |
| Passbook             |          |         |               |                |
| Reply with Mess      | sage     |         |               | )              |
|                      |          |         |               |                |
| Erase Data           |          |         | $\bigcirc$    |                |
| Erase all data on th |          | ne af   | ter 10 failed |                |

# Locking Siri on iPad