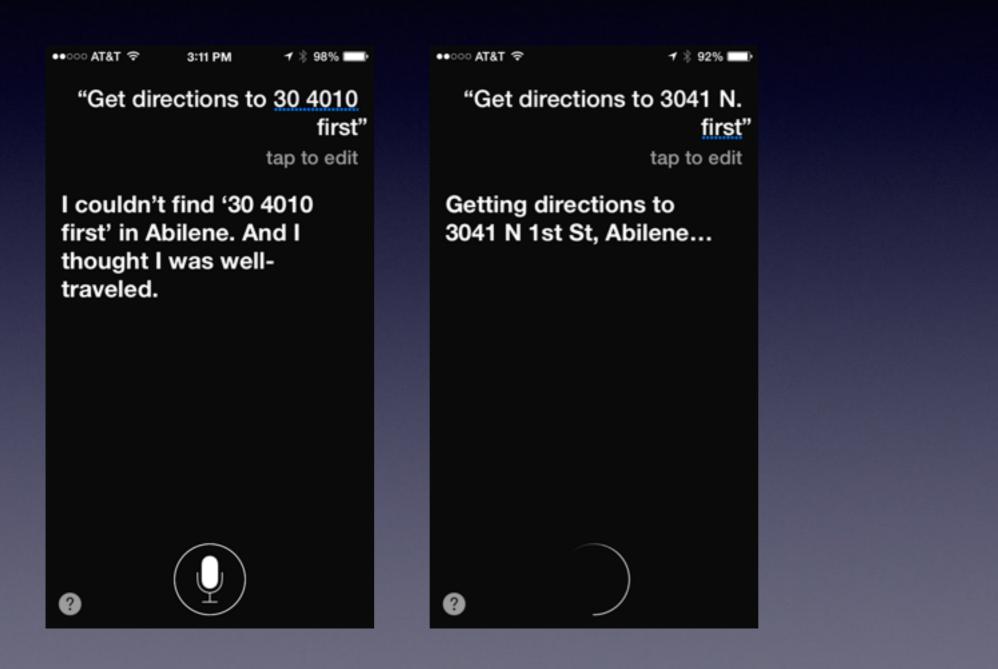

|     |                                                           |    |                                                                                       |
| 1:41 <sub>PM</sub>                                           |                                                     |     |                                                           |    |                                                                                       |
|                                                              | ?                                                   |     |                                                           |    |                                                                                       |

## Siri Will Dial a Phone #



# **Get Directions**



# Siri will Make a Note

•• • • • AT&T 🗢 3:38 PM 🛛 🕇 🔋 93% 🔜 •

"Make a new note"

tap to edit

What would you like the note to say?



# Read and send eMail

### Send an email to myself!



# Send a Message

"Send a message" tap to edit To whom shall I send this?

1 🖇 81% 💷

?

●●○○ AT&T 穼

# Siri Can Explain "Lingo"

••••• AT&T ᅙ

🕇 🌾 81% 🔲

••ःः AT&T 穼

🕇 🖇 81% 🔲

"What does LOL mean" tap to edit

### The answer is laugh out loud.

#### Input interpretation

LOL (acronym) possible interpretations

#### Results

laugh out loud

laughing out loud

lots of love

lots of laughter

#WolframAlpha

"What does BTW mean"

tap to edit

From 3 definitions of "between", the first one is: in the interval.

#### Input interpretation

between (English word) definitions

#### Result

?

1 adverb in t