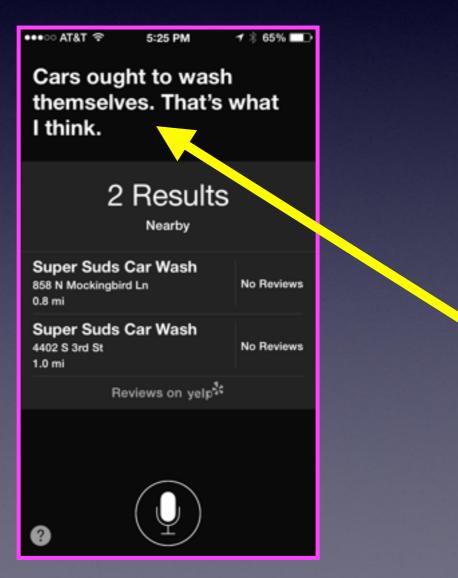

9 dietary Calories.               |      |    |           |  |  |                |
|                                                          |      |    |           |  |  | brocc'.<br>oli |
| Average result                                           |      |    |           |  |  |                |
| 27 Cal (dietary Calories)                                |      |    |           |  |  |                |
| Unit conversions                                         |      |    |           |  |  |                |
| 110 kJ (kilojoules)                                      |      |    |           |  |  |                |
|                                                          |      |    |           |  |  |                |

### Where is the closest ATM?



## Where is the closest Car wash?



# **Open Flashlight**

### **Check the Weather!**

### FaceTime

## Cost of plywood at Lowes

# Make an Appointment

### Make a Dr.'s Appointment





## How Much Should I Tip?

●●●○ AT&T 穼

1 🕴 61% 💷

### "How much should I tip on \$60"

tap to edit

### OK. Take a look:

#### Input information

| tip calculation    |                   |
|--------------------|-------------------|
| amount without tip | \$60 (US dollars) |
| tip percentage     | 18%               |

#### Tip calculation

. . .

| amount of tip   | \$10.80 (US dollars) |
|-----------------|----------------------|
| amount with tip | \$70.80 (US dollars) |