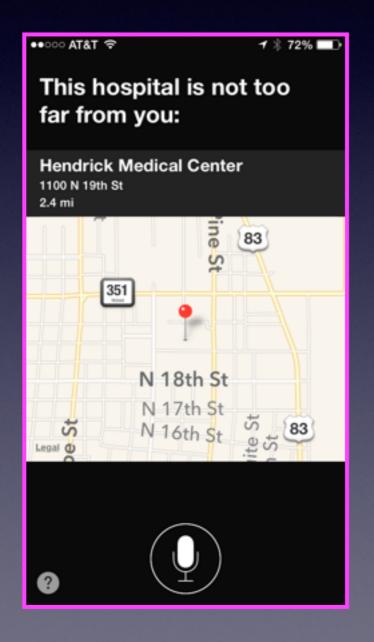

ce or time connecting two or more



# Siri Will Open an App

●●○○○ AT&T 🔶 4:48 PM 1 🕺 78% 💷 "What is the 250th day of the year" tap to edit Here is what I found: Input interpretation 250<sup>th</sup> day of this year Result Sunday, September 7, 2014 Date formats 09/07/2014 (month/day/year) Time difference from today (Sunday, May 4, 20 4 months 3 days from now 18 weeks from now

"Take a Picture" How is Apple Doing? What is Barbara K...'s Phone Number? What time is it? What is the 250th day of the year? What is phlebitis? **Open Facebook!** Check the scores? What does poison sumac look like? What time is it in Vienna? How far is it to the Old North church in Boston? What movies are playing? What is the price of gas?

### Siri is Your Personal Assistant!

### Where is the closest hospital?



# Siri does quadratic equations!

| •••• AT&T 🗢 🥣 🛪 71% 💶 🕨                                 |  |  |  |
|---------------------------------------------------------|--|--|--|
| "What is X to the second<br>power minus 2X plus<br>one" |  |  |  |
| tap to edit                                             |  |  |  |
| OK. I found this:                                       |  |  |  |
| Input                                                   |  |  |  |
| $X^2 - 2X + 1$                                          |  |  |  |
| Geometric figure                                        |  |  |  |
| parabola                                                |  |  |  |
| Alternate forms                                         |  |  |  |
| $(X-1)^2$                                               |  |  |  |
| (X-