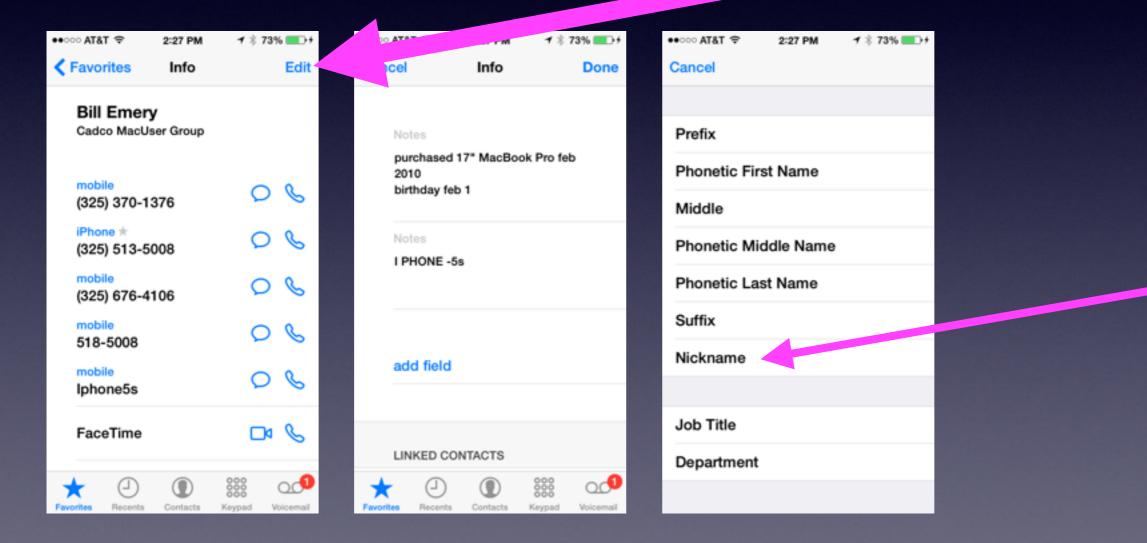

# Give Your Contacts Nicknames

## Getting Siri to Pronounce a Name Correctly

### Go to "Contacts" then edit name...

| Cano     | el        |       |          |        | Done      |
|----------|-----------|-------|----------|--------|-----------|
|          | Notes     |       |          |        |           |
|          | I PHONE   | -5s   |          |        |           |
|          |           |       |          |        |           |
|          |           |       |          |        |           |
|          | add fie   | ld    |          |        |           |
|          |           |       |          |        |           |
| •        |           |       |          |        |           |
|          | LINKED    | CONT/ | ACTS     |        |           |
| •        | iCloud    | Bill  | Emery    |        | >         |
| •        | Gmail     | Bill  | Emery    |        | >         |
| Ð        | link cont | acts  |          |        |           |
|          |           |       |          |        |           |
| ☆        | 9         | )     | 0        | 000    | 00        |
| Favorite | s Rece    | nts C | Contacts | Keypad | Voicemail |

| Cancel               |  |
|----------------------|--|
|                      |  |
| Prefix               |  |
| Phonetic First Name  |  |
| Middle               |  |
| Phonetic Middle Name |  |
| Phonetic Last Name   |  |
| Suffix               |  |
| Nickname             |  |
|                      |  |
| Job Title            |  |
| Department           |  |
|                      |  |