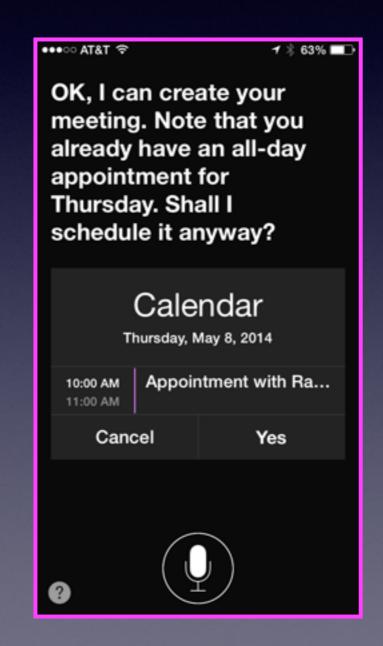

|           |  |  | brocc'.<br>oli |
| Average result                                           |      |    |           |  |  |                |
| 27 Cal (dietary Calories)                                |      |    |           |  |  |                |
| Unit conversions                                         |      |    |           |  |  |                |
| 110 kJ (kilojoules)                                      |      |    |           |  |  |                |
|                                                          |      |    |           |  |  |                |

### Where is the closest ATM?



## Where is the closest Car wash?



# **Open Flashlight**

### **Check the Weather!**

### FaceTime

## Cost of plywood at Lowes

# Make an Appointment

### Make a Dr.'s Appointment





## How Much Should I Tip?

●●●○ AT&T 穼

1 🕴 61% 💷

### "How much should I tip on \$60"

tap to edit

### OK. Take a look:

#### Input information

| tip calculation    |                   |
|--------------------|-------------------|
| amount without tip | \$60 (US dollars) |
| tip percentage     | 18%               |

#### Tip calculation

. . .

| amount of tip   | \$10.80 (US dollars) |
|-----------------|----------------------|
| amount with tip | \$70.80 (US dollars) |