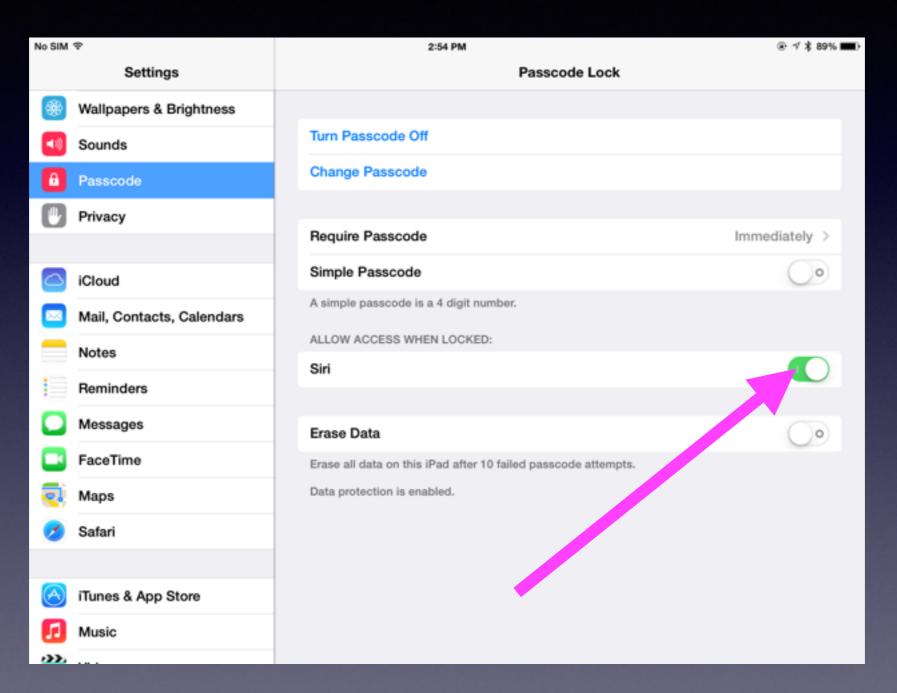

# Keep Siri Locked!

### Use Siri with iPhone locked or unlocked! Do you want to keep Siri Private?

| ●●○○○ <b>A</b> | rat ବ   | 7:57 AM    | <b>1</b> 🕴 78% 💶 🕨 | 4 |
|----------------|---------|------------|--------------------|---|
|                |         | Settings   | ;                  |   |
|                |         |            |                    |   |
|                | Notific | ation Cent | er >               |   |
|                | Contro  | l Center   | >                  |   |
| C              | Do No   | t Disturb  | >                  |   |
|                |         |            |                    |   |
| $\odot$        | Genera  | al         | >                  |   |
| *              | Wallpa  | pers & Bri | ghtness >          |   |
| <b>(</b> )     | Sound   | s          | >                  |   |
| £              | Passco  | ode        | >                  |   |
|                | Privac  | у          | >                  |   |
|                |         |            |                    |   |
|                | iCloud  |            | >                  |   |

| ••ः AT&T 🗢 7         | 7:57 AM  |         | 1 🕴 78% 💻     | ) <del>/</del> |
|----------------------|----------|---------|---------------|----------------|
| Settings Passo       | code     | Lock    | c             |                |
| Require Passco       | de       | Imm     | nediately >   |                |
| Simple Passcod       | le       |         | $\bigcirc$    |                |
| A simple passcode    | is a 4 d | digit r | number.       |                |
| Voice Dial           |          |         |               | )              |
| Music Voice Contro   | l is alw | ays e   | enabled.      |                |
| ALLOW ACCESS W       | /HEN L   | OCKE    | ED:           |                |
| Siri                 |          |         |               |                |
| Passbook             |          |         |               |                |
| Reply with Mess      | sage     |         |               | )              |
|                      |          |         |               |                |
| Erase Data           |          |         | $\bigcirc$    |                |
| Erase all data on th |          | ne af   | ter 10 failed |                |

# Locking Siri on iPad