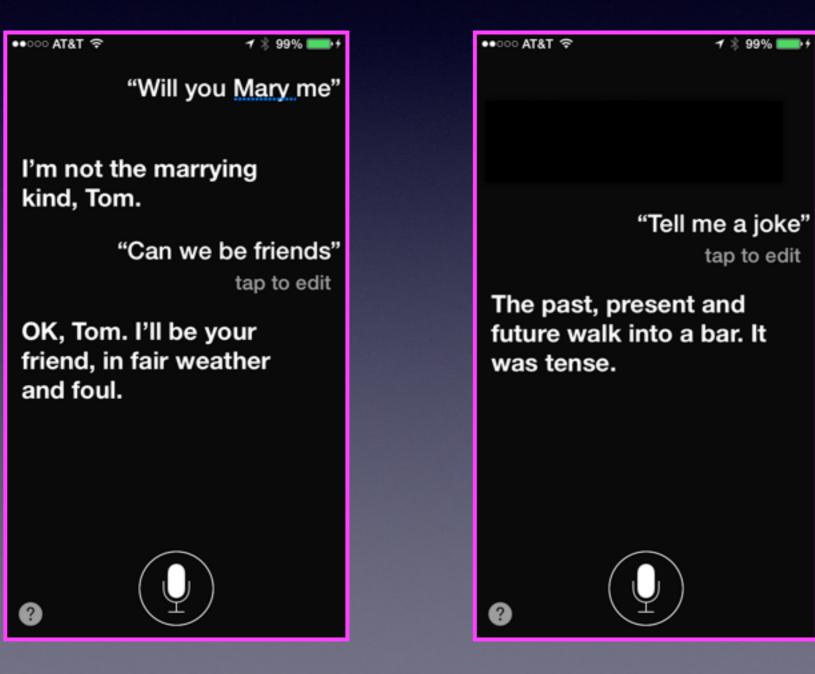

# Siri is Smart, Intuitive, and Has Humor and Wit.

Siri s On Your iPad and iPhone For Two Purposes Purposes of Siri....

Do Things for you..
Give you info....

## Example of Siri "Doing Something!"