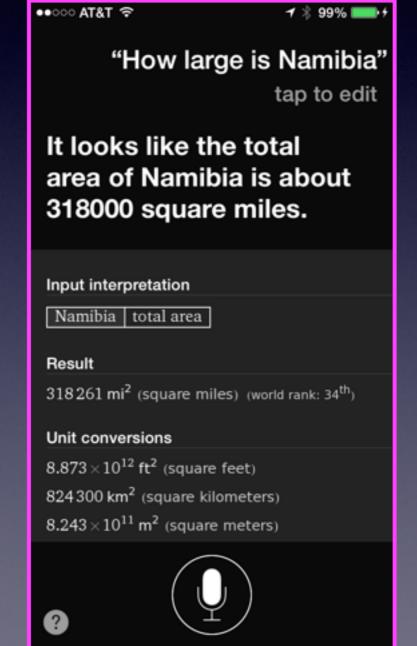

#### ●●○○ AT&T 🗢 9:30 AM 1 🖇 100% 💴 🕫

"Will I ever learn how to use the iPad" tap to edit

### My web search turned this up:

### Web Search

Will I ever learn how to use the iPad

Learn how to use your ipad - Home www.ipadlessonplan.com Learn how to FULLY use your ipad? So what are you waiting for? Click here and

Apple (United Kingdom) - iPad www.apple.com It ships free and ready to use. Buy iPad; ...