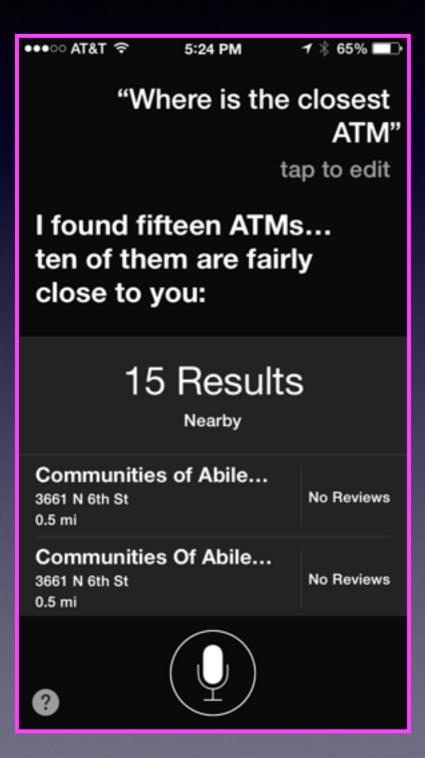

|
| The answer is about 26.9 dietary Calories.               |      |    |           |  |  |                |
|                                                          |      |    |           |  |  | brocc'.<br>oli |
| Average result                                           |      |    |           |  |  |                |
| 27 Cal (dietary Calories)                                |      |    |           |  |  |                |
| Unit conversions                                         |      |    |           |  |  |                |
| 110 kJ (kilojoules)                                      |      |    |           |  |  |                |
|                                                          |      |    |           |  |  |                |

### Where is the closest ATM?



## Where is the closest Car wash?



# **Open Flashlight**

### **Check the Weather!**

### FaceTime

## Cost of plywood at Lowes

# Make an Appointment

### Make a Dr.'s Appointment





## How Much Should I Tip?

●●●○ AT&T 穼

1 🕴 61% 💷

### "How much should I tip on \$60"

tap to edit

### OK. Take a look:

#### Input information

| tip calculation    |                   |
|--------------------|-------------------|
| amount without tip | \$60 (US dollars) |
| tip percentage     | 18%               |

#### Tip calculation

. . .

| amount of tip   | \$10.80 (US dollars) |
|-----------------|----------------------|
| amount with tip | \$70.80 (US dollars) |