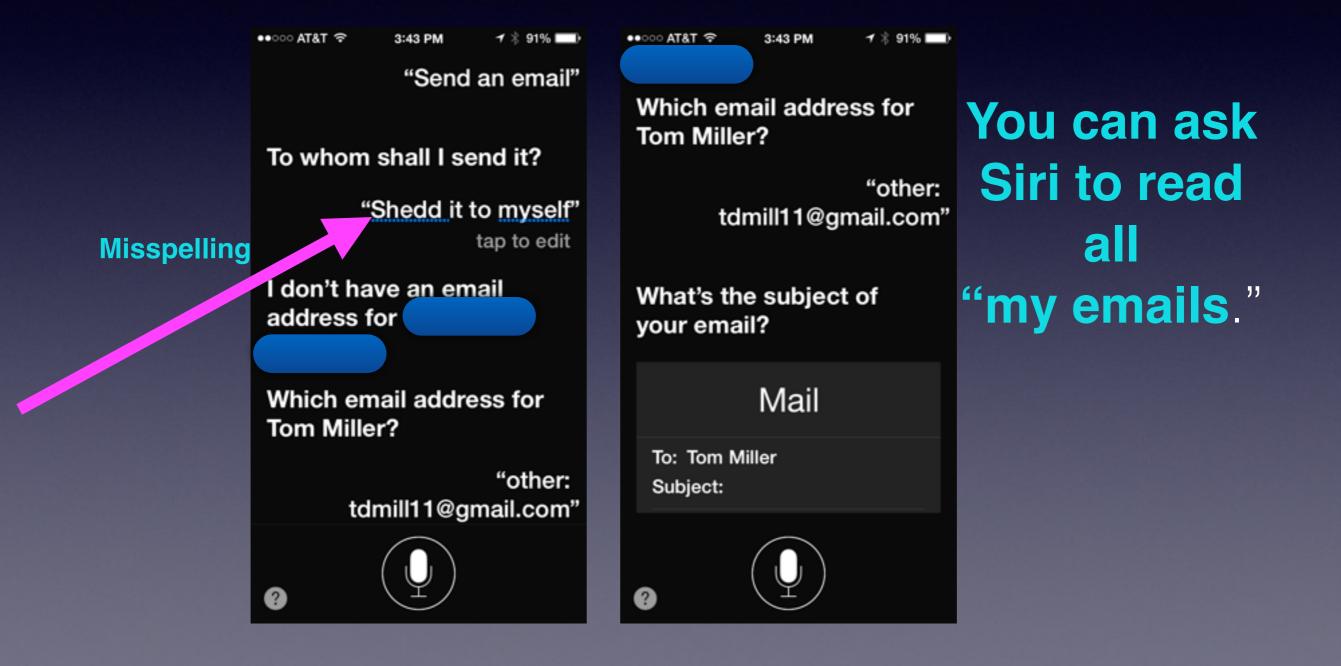

# Read and send eMail

### Send an email to myself!

# Send a Message

"Send a message" tap to edit To whom shall I send this?

1 🖇 81% 💷

?

●●○○ AT&T 穼