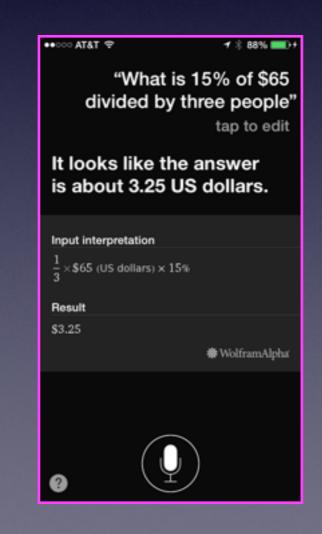

# Siri Will Do Math

Tip Calculator

### 3 people split the tip of a meal costing \$65.00

### "What is 15% of \$65 divided by 3 people?