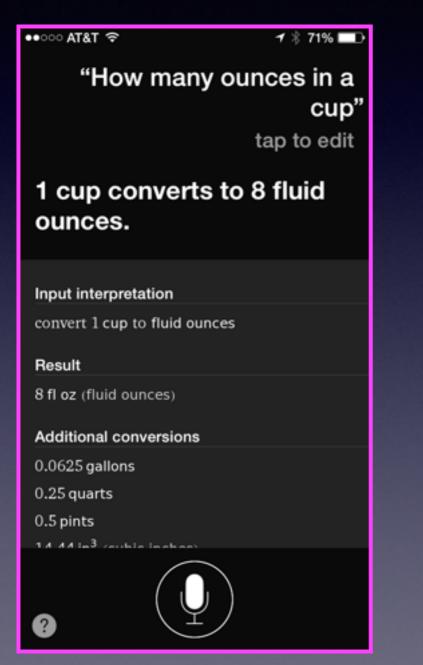

|  |  |  |
| OK. I found this:                                       |  |  |  |
| Input                                                   |  |  |  |
| $X^2 - 2X + 1$                                          |  |  |  |
| Geometric figure                                        |  |  |  |
| parabola                                                |  |  |  |
| Alternate forms                                         |  |  |  |
| $(X-1)^2$                                               |  |  |  |
| (X-2)X+1                                                |  |  |  |
| Root                                                    |  |  |  |
|                                                         |  |  |  |

# Siri in the Kitchen

### How many ounces in a cup?



### Set a timer for 14 minutes.

1 2 70%

OK, 14 minutes and counting...

🔹 T&TA ः

13:54

### Calories in Jello No Bake Cheese Cake.

TATA T 5:19 PM 1 8 67% ■D "How many calories in a Jell-O no bake cheesecake tap to edit OK, I found this on the web: Web Search How many calories in a Jell-O no bake cheesecake Calories in Jell-O - No Bake Dessert, Cherry Cheesecake .... caloriecount.about.com Curious about how many calories are in No **Bake Dessert? Get nutrition information and** 

# How Many Calories in a Big Mac?

•••∘ AT&T 🗢 5:21 PM 1 🕴 67% 💶 🕨

"How many calories in a big mac"

tap to edit

The answer is about 520 dietary Calories.

#### Input interpretation

| d's es<br>Big<br>Mac |
|----------------------|
|----------------------|

#### Average result

520 Cal (dietary Calories)