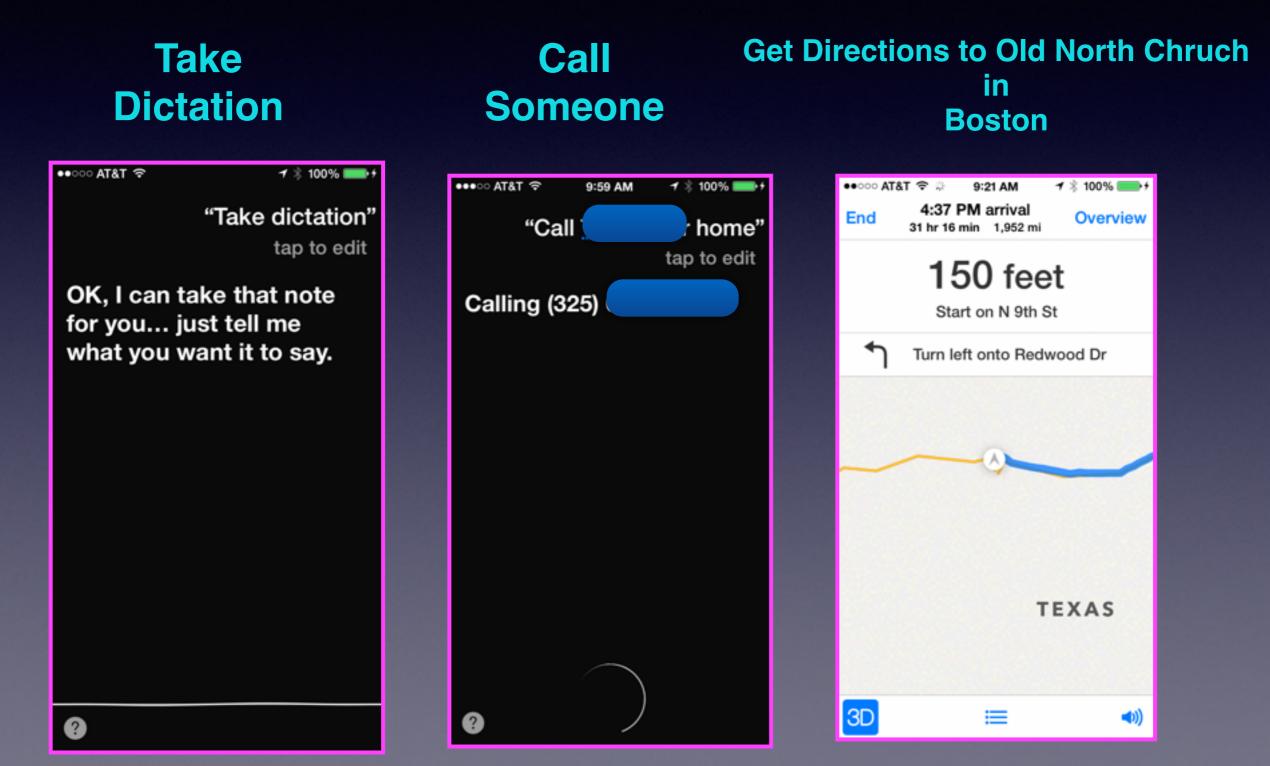

## Siri Will Dial a Phone #

# **Get Directions**

# Siri will Make a Note

•• • • • AT&T 🗢 3:38 PM 🛛 🕇 🔋 93% 🔜 •

"Make a new note"

tap to edit

What would you like the note to say?