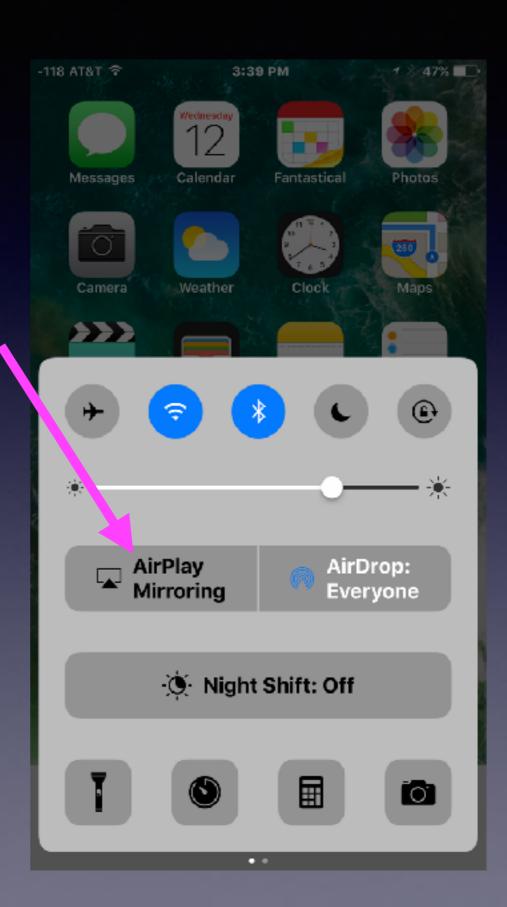

### What Is AirDrop & AirPlay Mirroring?

| -118 AT&T 🗟  | 3:39 PM              | 1 8 47%         |
|--------------|----------------------|-----------------|
|              | <sup>rednesday</sup> |                 |
| Messages C   | alendar Fantastical  | Photos          |
| Camera V     | Veather Clock        | Maps            |
|              |                      |                 |
| + ?          |                      | e               |
| <u>ب</u>     |                      | *               |
| AirPla Mirro | ay Air<br>ring Evo   | Drop:<br>eryone |
| -@           | Night Shift: Off     |                 |
|              |                      |                 |

#### What is AirDrop?

AirDrop is a method of transferring and/or sharing data among Apple devices over Wi-Fi and Bluetooth without using email or any kind of storage device.

Both devices have to be signed into an iCloud account and be within 30 feet of each other.

## What Is AirDrop & AirPlay?

#### What is AirPlay Mirroring?