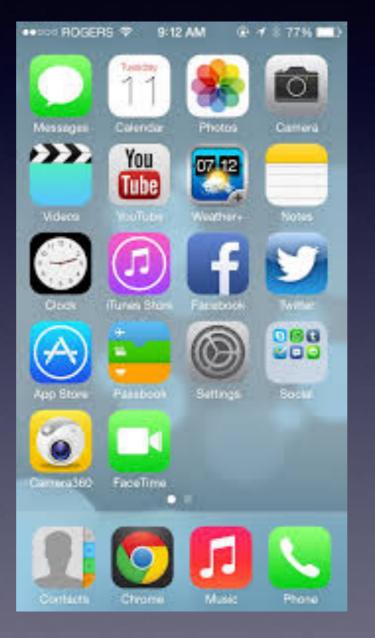

## What Is The Home Screen?

Your Home Screen may look different than someone else's!

### What you're looking for may be on another "Home Screen" or in a "folder".