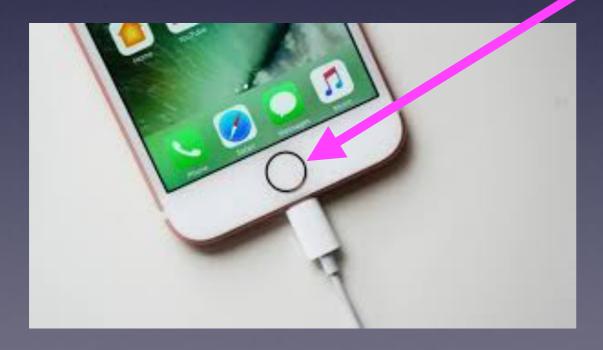

## What Is The Home Button?

#### **The Home Button**

### 6 Functions of the Home Button

Wake up and get ready to unlock iPad or iPhone. Summon Siri. Long press. Take me back to my main [first] Home Screen. Unlock your iPhone or iPad with Touch ID & Fingerprint. Two rapid presses opens the Task Switcher. Three rapid presses opens the Magnifier.