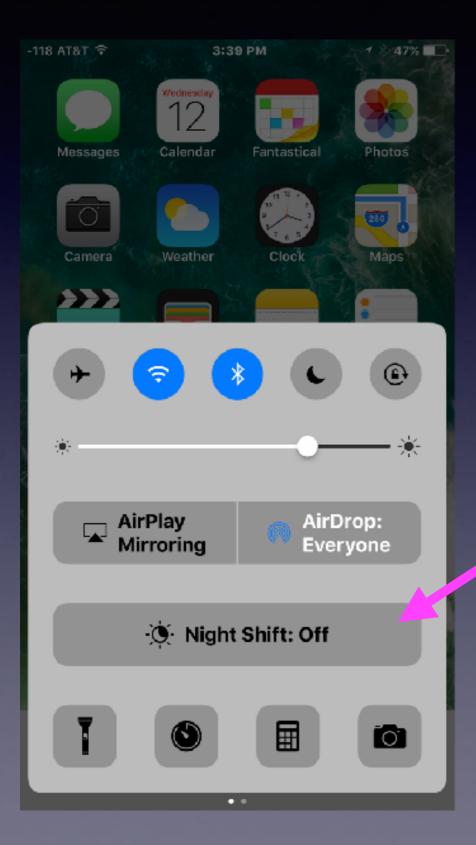

## What Is The Control Center?

#### **The Control Center Has Two Pages!** 7 8 47% -118 AT&T 😤 3:39 PM 1 8 47% -118 AT&T 😤 3:39 PM 12 12 Photos MGG 626: Lightning • Struck my Switches Mac Geek Gab **Favorites Playlist** × 0:01 -1:28:42 AirPlay AirDrop: Mirroring Everyone 3 65 • Night Shift: Off 6

# Night Shift Mode!

### What Is AirDrop & AirPlay Mirroring?

| -118 AT&T 🗟  | 3:39 PM              | 1 8 47%         |
|--------------|----------------------|-----------------|
|              | <sup>rednesday</sup> |                 |
| Messages C   | alendar Fantastical  | Photos          |
| Camera V     | Veather Clock        | Maps            |
|              |                      |                 |
| + ?          |                      | e               |
| <u>ب</u>     |                      | *               |
| AirPla Mirro | ay Air<br>ring Evo   | Drop:<br>eryone |
| -@           | Night Shift: Off     |                 |
|              |                      |                 |

### Should I Use "Night Shift Mode"?

Do you look at your iPad or iPhone in bed, prior to falling asleep?

### Control Center Gives Quick Access To Common Settings & Features!

Can you name them?