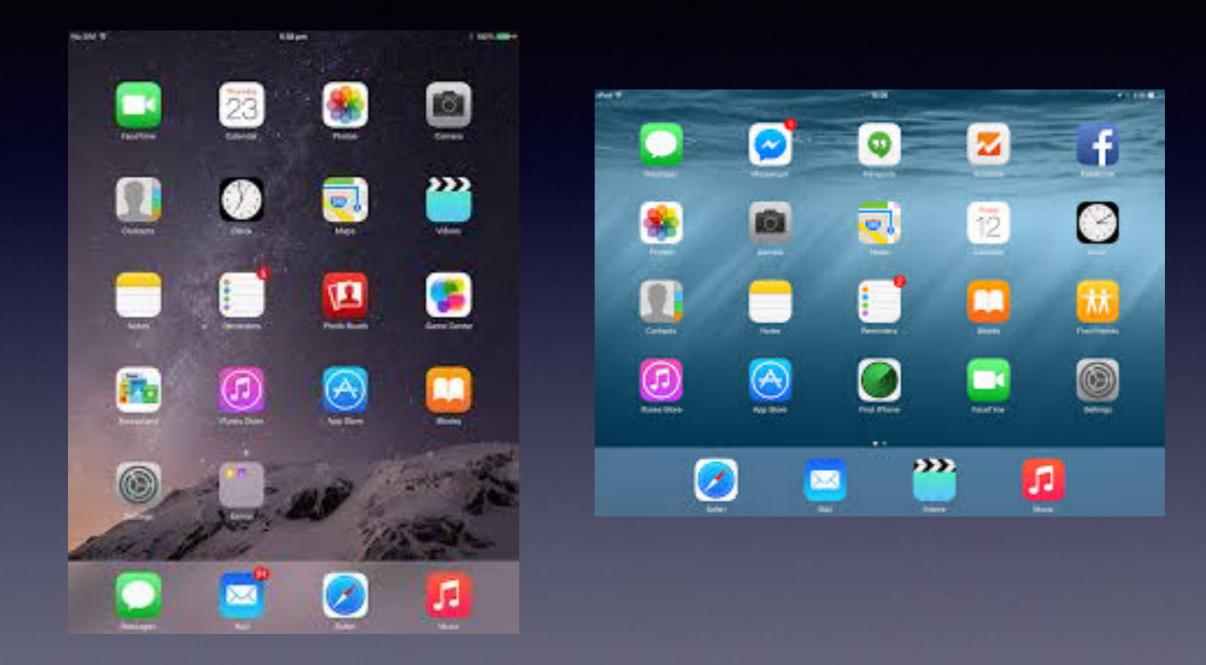

|              | 1      | 23    |     | sp      | ace    |      | r        | eturn |

### Take Videos in Landscape Mode.



Feisty 5-year-old declares she's moving out of home - I'm moving on

#### Portrait Mode.

#### Landscape Mode.



Our Top iOS 10 Favorite Features

David A. Cox

### What Are the Red Circles with Numbers?

#### Red badge app icons!

#### Red badge app icons are notifications that you need to do something.



You can turn off the badge by going into each app and deselecting it!

715 S A M

- / 💲 975 🗩

 $\mathbf{O}$ 

CKED

### What Are The Green or Blue Dots Next to Apps?



Dots signify apps which have not been opened!

## What Is The Home Screen?





Your Home Screen may look different than someone else's!

## Home Screen On The iPad



iPad can have up to six apps on the dock!

### How Many "Home Screens" Do You Have?

### What you're looking for may be on another "Home Screen" or in a "folder".



## What Is The Lock Screen?

It is the black screen and/or the screen which asks you to "Press to unlock".







Press to unlock!

# What Is The Dock?

Most used and most favorite apps are in the dock!





## What Is The Home Button?

#### **The Home Button**



### 6 Functions of the Home Button

Wake up and get ready to unlock iPad or iPhone. Summon Siri. Long press. Take me back to my main [first] Home Screen. Unlock your iPhone or iPad with Touch ID & Fingerprint. Two rapid presses opens the Task Switcher. Three rapid presses opens the Magnifier.

### What [Where] Is The Share Button?

The "Share" button allows you to