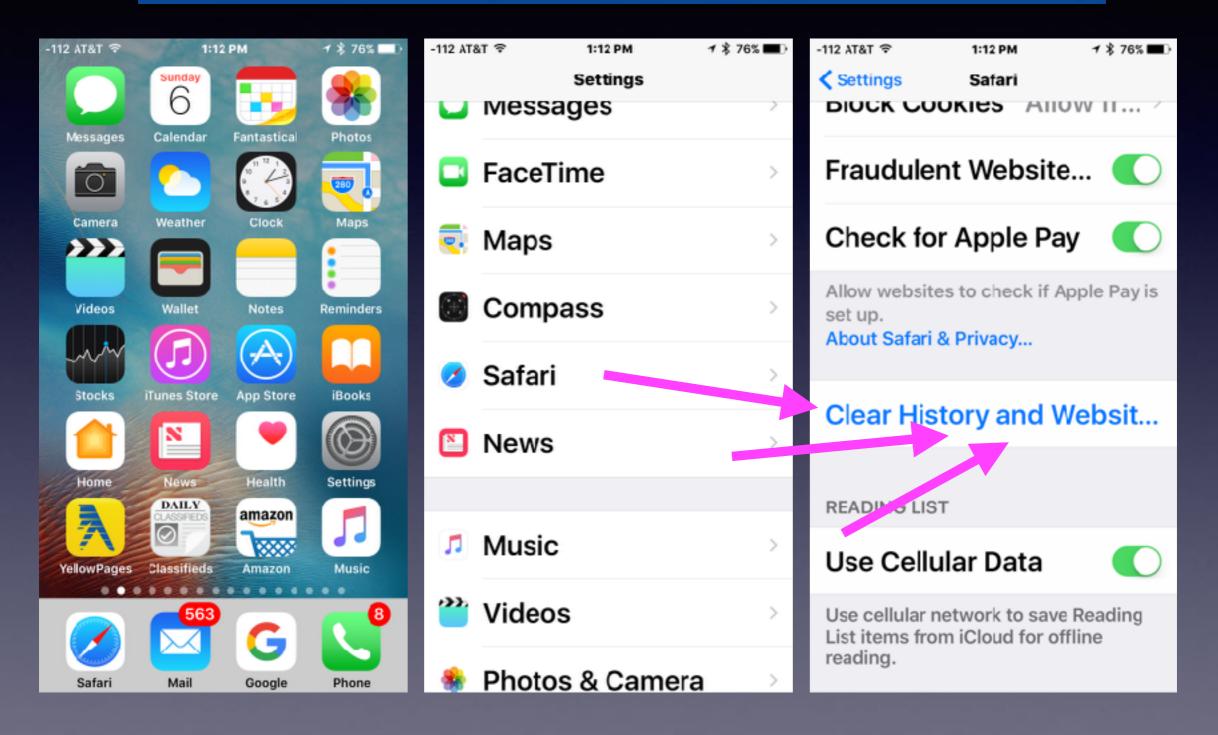

# Safari, Pinterest, News, etc. Not working!

#### The Internet comes to your device via a "pipe" which can clog!