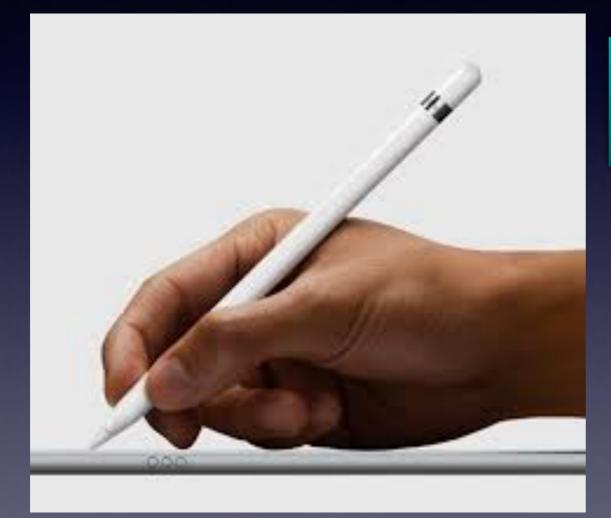

### 1. Use a stylus.

Please use a stylus as you would a pen or pencil!

# Can I Use A Mouse With My iPhone & iPad?

Your "finger" is the mouse!

You can use a stylus as a mouse!