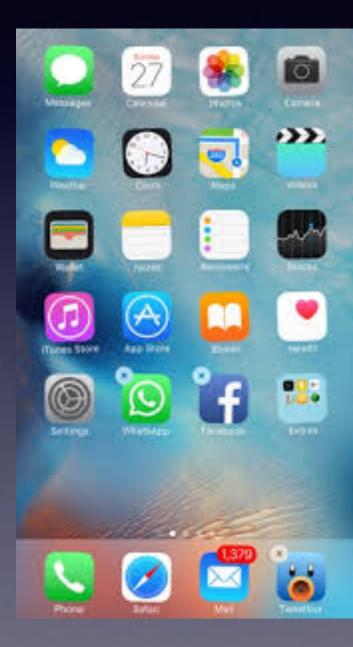

## What Is The Home Screen?

Your Home Screen may look different than someone else's!

### What you're looking for may be on another "Home Screen" or in a "folder".