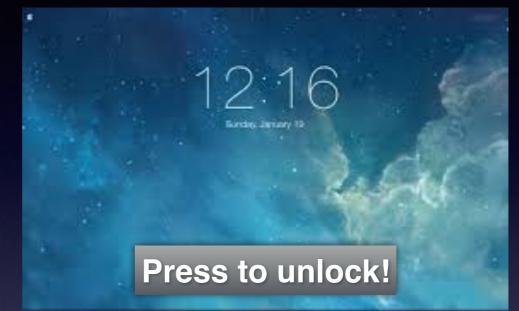

## What Is The Lock Screen?

It is the black screen and/or the screen which asks you to "Press to unlock".

Press to unlock!