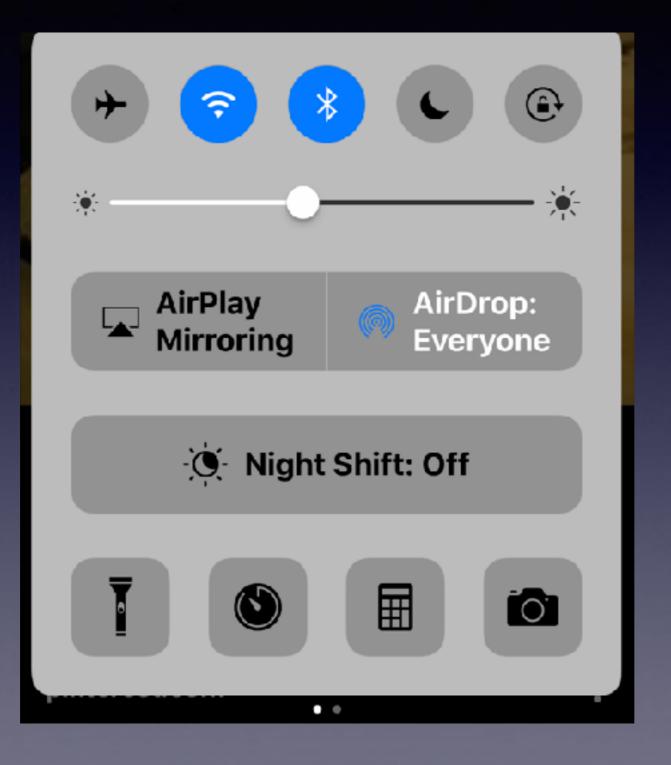

## What Is The Control Center?

#### **The Control Center Has Two Pages!** 7 8 47% -118 AT&T 😤 3:39 PM 1 8 47% -118 AT&T 😤 3:39 PM 12 12 Photos MGG 626: Lightning • Struck my Switches Mac Geek Gab **Favorites Playlist** × 0:01 -1:28:42 AirPlay AirDrop: Mirroring Everyone 3 65 • Night Shift: Off 6

### Control Center Gives Quick Access To Common Settings & Features!

Can you name them?