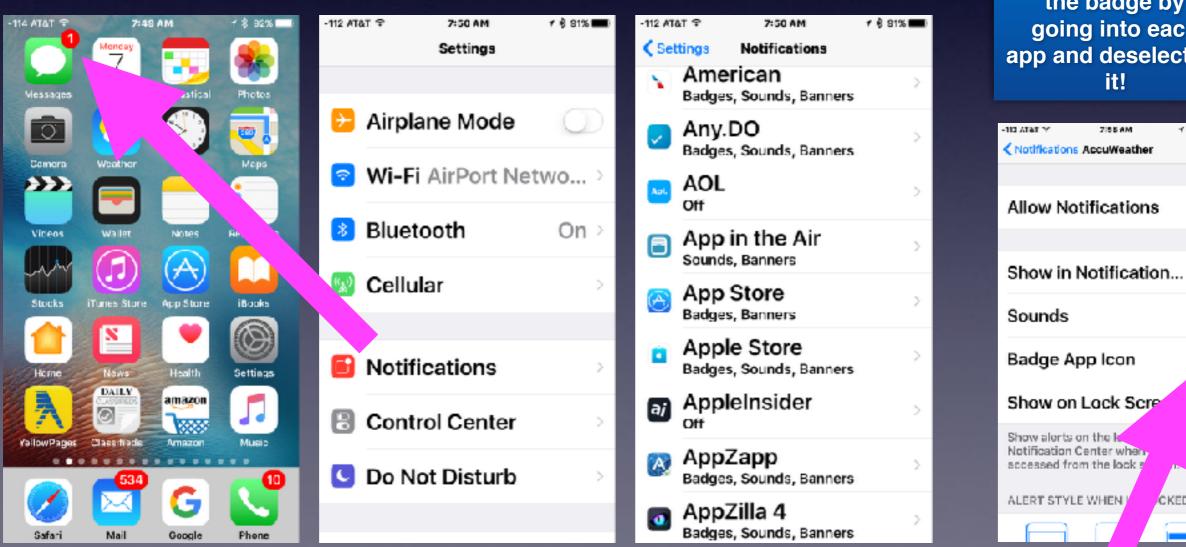

### What Are the Red Circles with Numbers?

#### Red badge app icons!

#### Red badge app icons are notifications that you need to do something.

You can turn off the badge by going into each app and deselecting it!

715 S A M

- / 💲 975 🗩

 $\mathbf{O}$ 

CKED