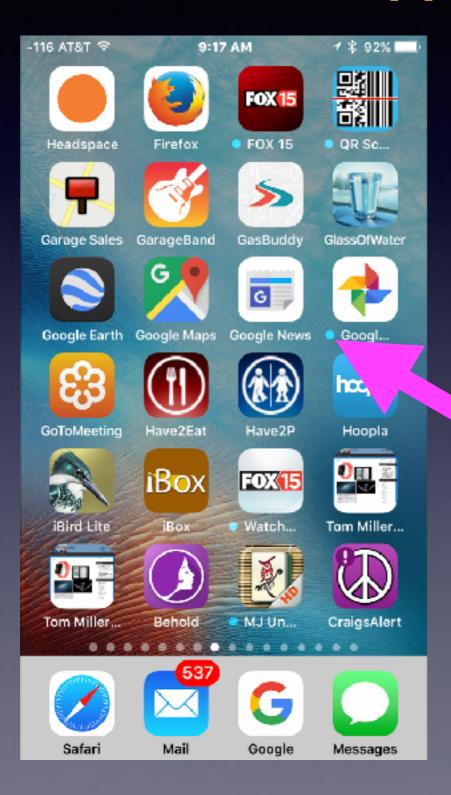

## What Is The Home Screen?

Your Home Screen may look different than someone else's!

### What you're looking for may be on another "Home Screen" or in a "folder".