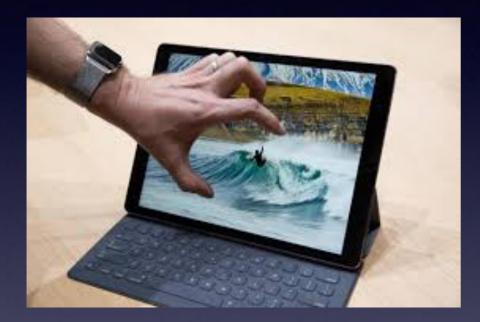

# Can I Use A Mouse With My iPhone & iPad?

Your "finger" is the mouse!

You can use a stylus as a mouse!

# New iPad Pro Uses Finger, Stylus & <u>Pencil!</u>

3. Purchase a new iPad Pro and Digital Pencil.

New iPad Pro uses a digital pencil!

You can use a stylus, finger and pencil as a mouse!