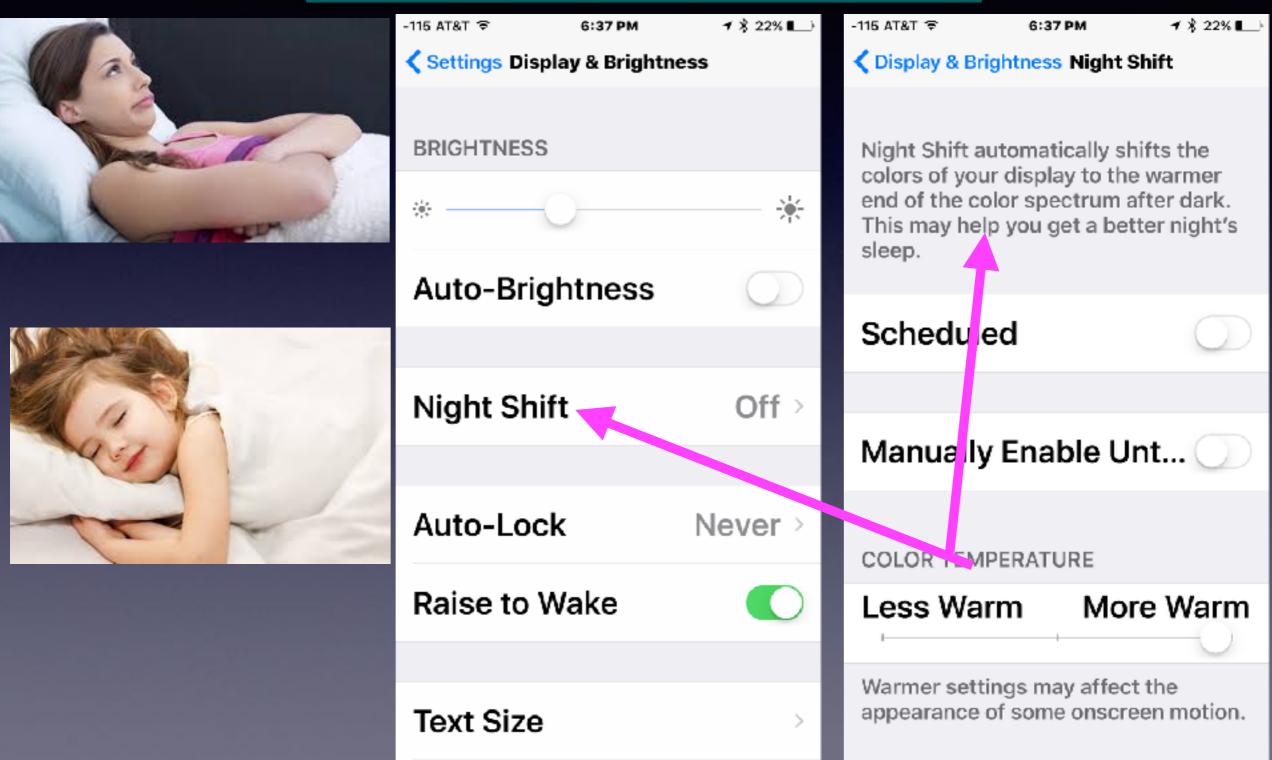

# Night Shift Mode!

#### Can I get a better night's sleep?

### Should I Use "Night Shift Mode"?

Do you look at your iPad or iPhone in bed, prior to falling asleep?