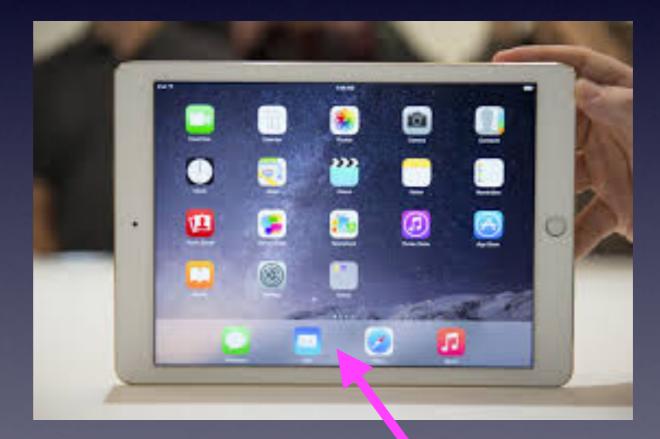

app icons!

#### Red badge app icons are notifications that you need to do something.



You can turn off the badge by going into each app and deselecting it!

715 S A M

- / 💲 975 🗩

 $\mathbf{O}$ 

CKED

### What Are The Green or Blue Dots Next to Apps?



Dots signify apps which have not been opened!

## What Is The Home Screen?





Your Home Screen may look different than someone else's!

## Home Screen On The iPad



iPad can have up to six apps on the dock!

### How Many "Home Screens" Do You Have?

### What you're looking for may be on another "Home Screen" or in a "folder".



## What Is The Lock Screen?

It is the black screen and/or the screen which asks you to "Press to unlock".







Press to unlock!

# What Is The Dock?

Most used and most favorite apps are in the dock!





## What Is The Home Button?

#### **The Home Button**



### 6 Functions of the Home Button

Wake up and get ready to unlock iPad or iPhone. Summon Siri. Long press. Take me back to my main [first] Home Screen. Unlock your iPhone or iPad with Touch ID & Fingerprint. Two rapid presses opens the Task Switcher. Three rapid presses opens the Magnifier.

### What [Where] Is The Share Button?

The "Share" button allows you to email, message, print, AirDrop, etc. a picture or other data.





# Safari, Pinterest, News, etc. Not working!

#### The Internet comes to your device via a "pipe" which can clog!



## Name Your iPad and iPhone!

| -104 AT&T 奈 | 6:13 PM     | 1 🖇 35% 🔳 🔿 |
|-------------|-------------|-------------|
|             | Settings    |             |
|             |