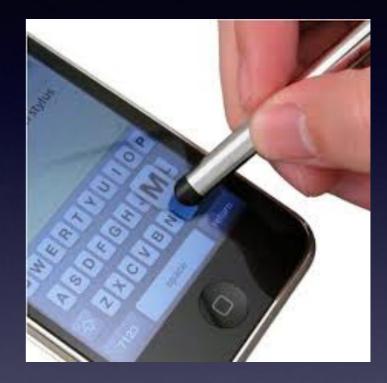

## **I Am Having Difficulty Typing!**

### 1. Use a stylus.

Please use a stylus as you would a pen or pencil!