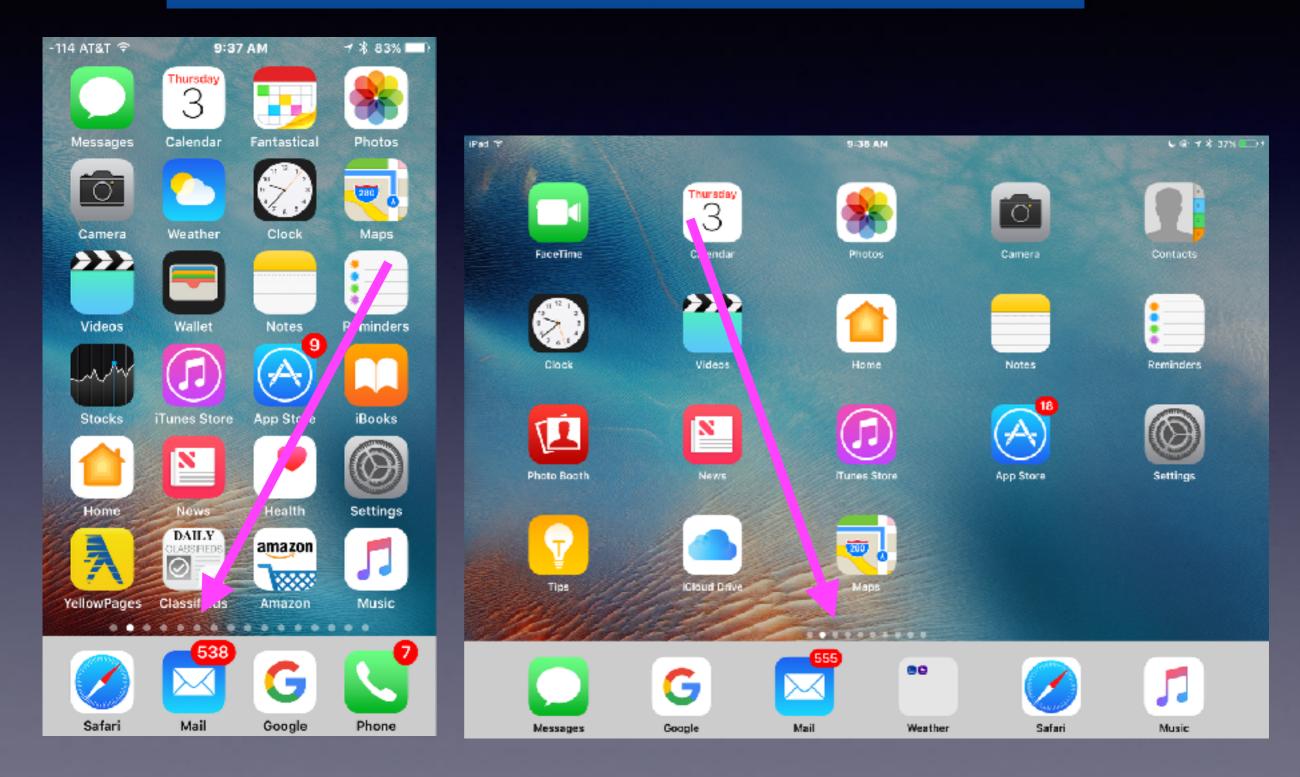

## What Is The Home Screen?

Your Home Screen may look different than someone else's!

## Home Screen On The iPad

iPad can have up to six apps on the dock!

### How Many "Home Screens" Do You Have?

### What you're looking for may be on another "Home Screen" or in a "folder".