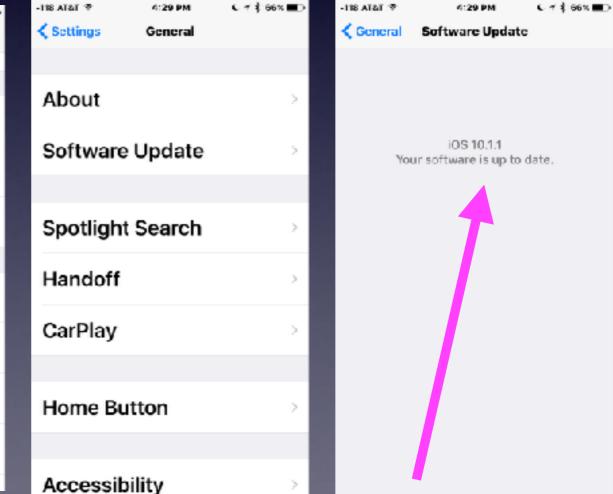

#### Make sure your iPad a readily iPhone software is up to date!

| -104 AT&T 💎 | 6:13 PM       | \$ 35% 📼 |
|-------------|---------------|----------|
|             | Settings      |          |
| -           |               |          |
| 📔 Noti      | ifications    |          |
| 🖪 Con       | trol Cent     | >        |
| 🕓 Do N      | Not Dist      | >        |
|             |               |          |
| 🕝 Gen       | eral          | >        |
| 🔼 Disp      | olay & Bright | tness⇒   |
| 谢 Wall      | lpaper        | >        |
| 🚳 Sou       | nds & Hapti   | cs >     |

# **IOS 10.1.1**

### Some older devices will indicate software is up to date but IOS 10.1.1 is not available!

| No Service | φ B:35 AM         | 8 100% | No Service 🐨 | 8:35 AM    | \$ 100%. 🗪 | No Service 🎔 | 8:35 AM                                                                       | \$ 100%. 🗩   | No Ser | ite 🐨 |     | 8:3     | 5 AM   |      | 8        | 100%. |
|------------|-------------------|--------|--------------|------------|------------|--------------|-------------------------------------------------------------------------------|--------------|--------|-------|-----|---------|--------|------|----------|-------|
|            | Settings          |        | Settings     | General    |            | Ceneral      | Software Update                                                               |              | Car    | cel   | B   | nter P  | assc   | ode  |          | Done  |
| 0          | General           | 0 >    |              |            |            |              |                                                                               |              |        |       |     |         |        |      |          |       |
| <u> </u>   | Display & Brightn | ie >   | About        |            | >          | 20           | <b>S 10.1.1</b><br>ple Inc.<br>3.1 MB<br>to Perina Camera for iPhone 7 Flue : | bria, transt |        |       |     |         |        |      |          |       |
| *          | Wallpaper         | >      | Softwar      | e Update   | •          |              | n, stability improvements and bug fixe                                        |              |        |       | En  | ter you | r pasa | code |          |       |
| -          |                   |        |              |            |            | Learn        | More                                                                          | >            |        |       |     |         |        |      |          |       |
| <b>-</b>   | Sounds            | >      | Spotligh     | t Search   | ~          |              |                                                                               |              |        |       |     |         |        |      |          |       |
| 5          | Siri              | >      | Handoff      | I          | >          | Downl        | oad and Insta                                                                 | I            |        |       |     |         |        |      |          |       |
| <b>®</b>   | Touch ID & Passo  | :o >   | CarPlay      |            | >          |              |                                                                               |              |        | _     | _   | _       | _      |      |          |       |
| -          | Datton            |        |              |            |            |              |                                                                               |              | q      | w     | e r | t       | У      | u    | <u> </u> | o p   |
|            | Battery           |        | Accessi      | hility     |            |              |                                                                               |              | a      | s     | d   | f       | g      | h j  | k        | 1     |
| •          | Privacy           | >      | Accessi      | bility     |            |              |                                                                               |              | ŵ      | z     | x   | C       | ν      | br   | n m      |       |
|            |                   |        | Storage      | & iCloud U | sa >       |              |                                                                               |              | 1      | 23    |     | sp      | ace    |      | r        | eturn |