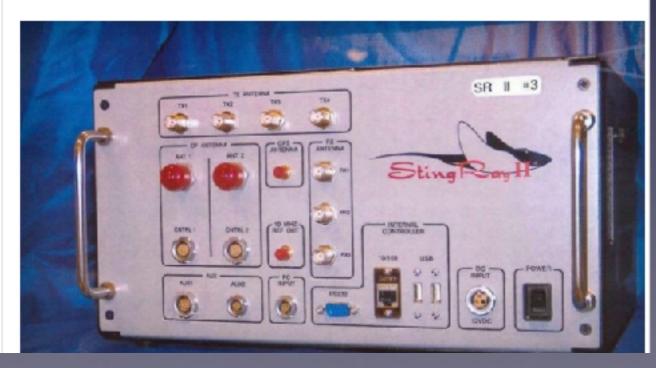

#### Stingray, the fake cell phone tower cops and carriers use to track your every move

By Joel Hruska on June 17, 2014 at 4:51 pm 80 Comments

**Devices Are Being Made That Allow** Someone **To Track** and Listen 