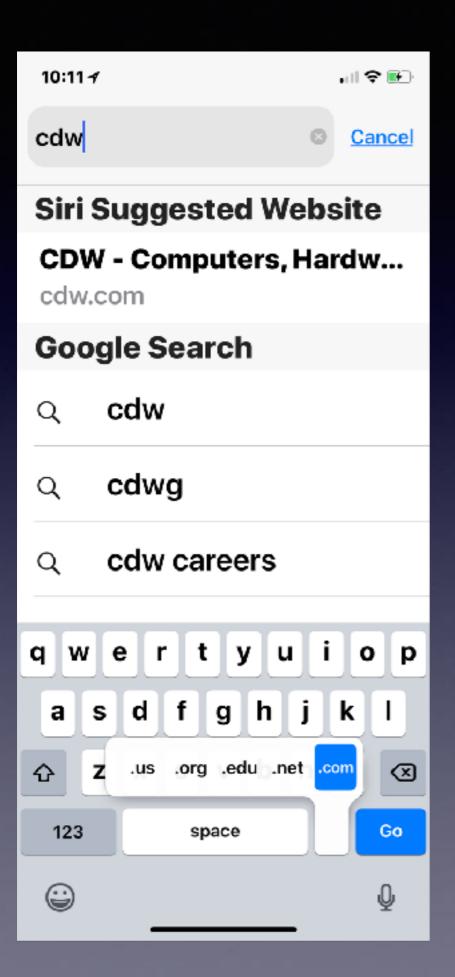

| >          |
| Subtitles & Captioning                                      | >          |
| LED Flash for Alerts                                        |            |
| Mono Audio                                                  | $\bigcirc$ |
| L                                                           | R          |
| Adjust the audic volume balance<br>left and right channels. | e between  |
| LEARNING                                                    |            |
| Guided Access                                               | Off >      |

Also, as a personal tip, either disable this feature or make sure your LED is face down when you're in a

### <u>THEATER.</u>

it can be quite distracting and annoying for audience members around you—trust me.



## Don't Type WWW.

## Don't Type .Com

### SMS Won't Work With My Mac

. II 🗢 🗩

.ul 🗢 🗩 2:07 -1 2:08 1 Settings **Messages Text Message Forwarding** Messages Allow these devices to send and iMessages can be sent between receive text messages from this iPhone, iPad, iPod touch, and iPhone. Mac. Sending or receiving iMessages uses wireless data. Learn More... TomsiMac (3) (Mac) Message Show Contact Photos Mac's MacBook Pro (Mac) Show photos of your cor acts in Messages. Tom's White iPad Zagg keyboard (iPad) Text Message Forwarding > Allow your iPhone text Retina (Mac) messages to also be sent and received on other devices signed in to your iMessage account. Send Read Receipts

26

SMS

Short

Service

# Text Replacement

, III 🗢 🎟)

+

Keyboards Text Replacement
T

IIVI

9:28 1

#### U