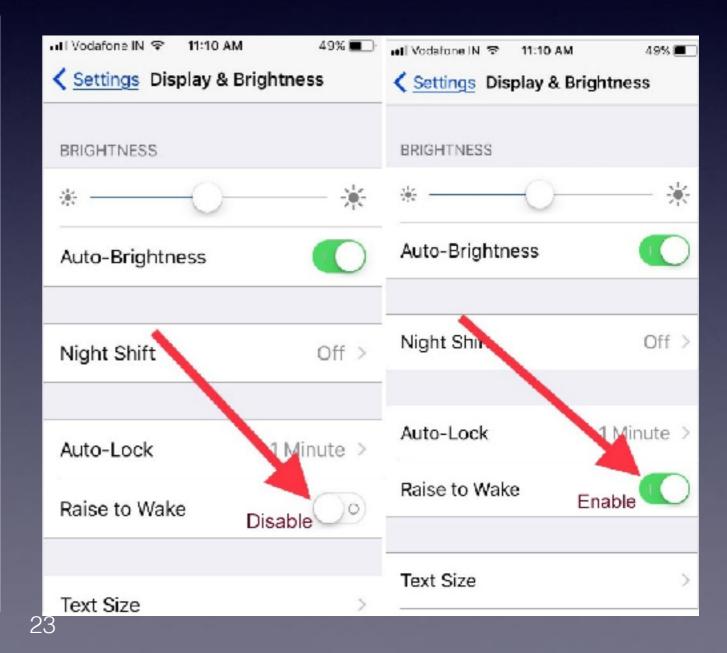

# Tap To Wake

| 9:23 1                                        | ₹ <b>6</b> 0 |
|-----------------------------------------------|--------------|
| Ceneral Accessibility<br>IOUCN ACCOMMODIATION | s >          |
| Side Button                                   | >            |
| Siri                                          | >            |
| <b>3D Touch</b><br>On                         | >            |
| Tap to Wake                                   |              |
| Keyboard                                      | >            |
| Shake to Undo<br>On                           | >            |
| <b>Vibration</b><br>On                        | >            |
|                                               |              |