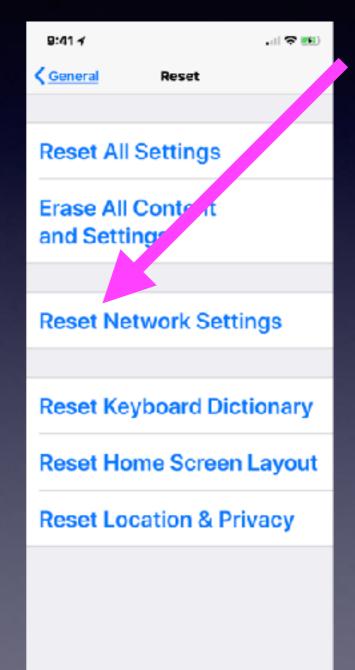

## **Reset Network Settings**

### **Because I cannot connect to the Internet!**

| 9:40 1               | . 11 🗢 📧 |
|----------------------|----------|
| Settings General     |          |
| Language & Region    | >        |
| Dictionary           | >        |
|                      |          |
| iTunes Wi-Fi Sync    |          |
| VPN<br>Not Connected | ->       |
|                      |          |
| Regulator            | >        |
|                      |          |
| Reset                | >        |
| Shut Down            |          |
|                      |          |