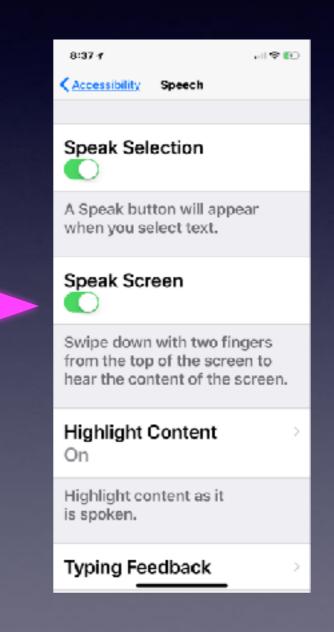

## Let iPhone Speak To You

| 8:36-7                 | 8:37 f 🕫 😢                                                       | 8:37 f 🕆 💽                      | 8:37 <b>1</b>       | D 8:37.1       |
|------------------------|------------------------------------------------------------------|---------------------------------|---------------------|----------------|
| Ceneral Accessibility  | Caccessibility Speech                                            | Caccessibility Speech           | Speech Voices       | Voices English |
| VoiceUver >            |                                                                  | near the content of the screen. |                     |                |
|                        | Speak Selection                                                  | Highlight Content               | English             | ENGLISH (US)   |
| Zoom >                 |                                                                  | On                              | Samantha (Enhanced) | Alex 🖓         |
| On                     | A Speak button will appear                                       | Highlight content as it         | Arabic              | 869 MB         |
| Magnifier >            | when you select text.                                            | is spoken.                      | Maged               | Allison        |
| On                     | Speak Screen                                                     | Typing Feedback                 | Chinese             | Ava 🖓          |
| Display Accommodations |                                                                  | .,,,                            | Ting-Ting           |                |
| On                     | Swipe down with two fingers                                      |                                 |                     | Fred >         |
| Speech                 | from the top of the screen to<br>hear the content of the screen. | Voices                          | Zuzana              | Nicky 4        |
| Larger Text            | Highlight Content                                                | SPEAKING RATE                   | Danish              | Samantha >     |
| On                     | On                                                               | * <u> </u>                      | , Sara              | Enhanced       |
| Bold Text              | Highlight content as it                                          |                                 | Dutch               | Siri Female    |
|                        | Ng poken.                                                        | Pronunciations                  | Xander              | Siri Male 😱    |
| Button Shapes          | Typing Fee "back 💦 🔗                                             |                                 | Finnish             | 300 MB         |
|                        |                                                                  |                                 | Satu                | Susan          |

# Speak Button Will Appear When You Select Text!

## **Speak The Entire Screen!**

9:04 C THE WALL STREET JOURNAL AA
PERSONAL TECHNOLOGY: REVIEW
Apple Needs to Fix 'Do
Not Disturb' Mode—
Here's How
'Do Not Disturb' could help

*By David Pierce* April 3, 2018, 12:19 pm ET