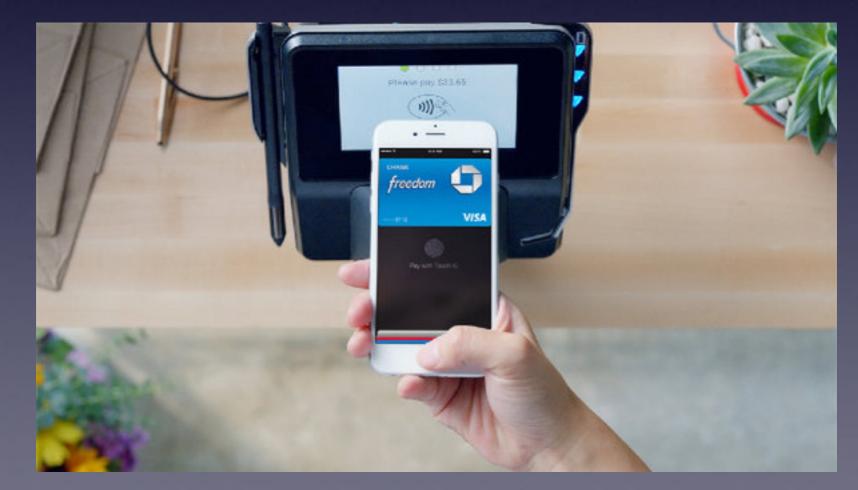

# Use Apple Pay

# Apple Pay Is In Your Wallet App!

Safer than swiping your card! Protects your anonymity! Don't give your card to anyone!

9:04 1

all 😤 📧)

V

<0

AP

To: Tom Miller Details

**Apple Pay** 

### Get exclusive springtime savings with Apple Pay.

Today at 5:17 AM

🗯 Pay