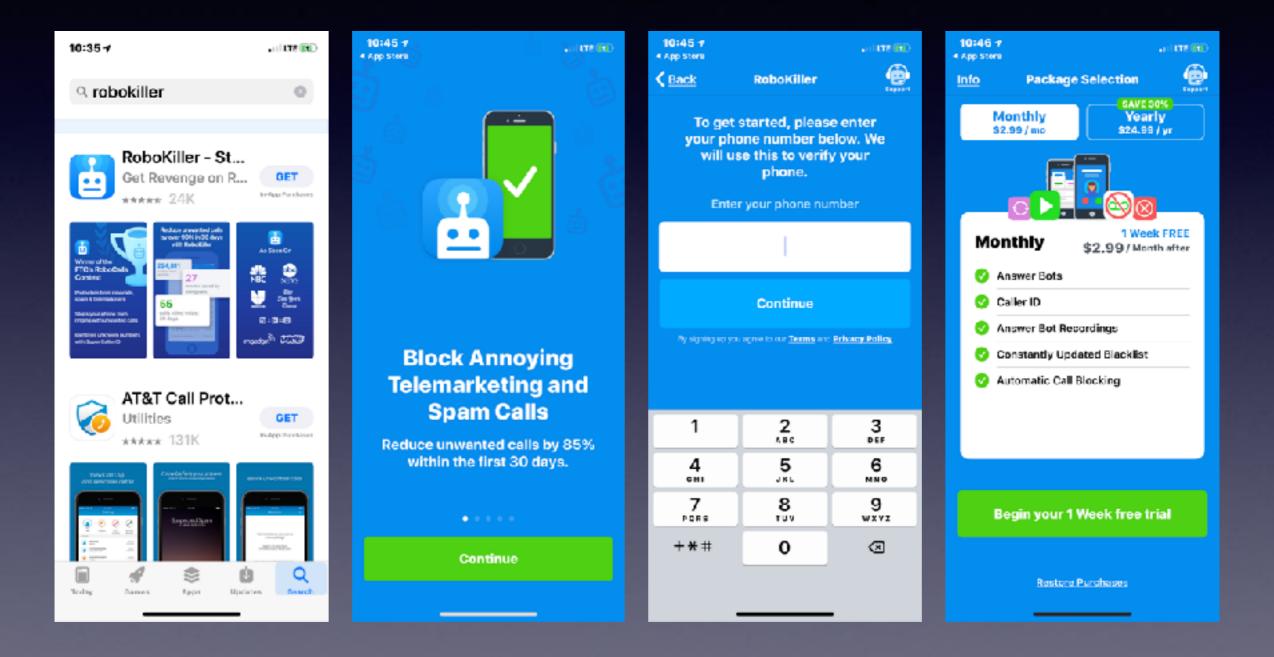

While Driving!

Make life simpler! Don't anticipate an alert, call or notification while driving!







When employees they do their best

Learn more >

Apple at Work

HOME () MODILE () STINGRAY, THE FAKE CELL PHONE TOWER COPS AND CARRIERS USE TO TRACK YOUR EVERY MOVE

#### Stingray, the fake cell phone tower cops and carriers use to track your every move

By Joel Hruska on June 17, 2014 at 4:51 pm 80 Comments





**Devices Are Being Made That Allow** Someone **To Track** and Listen 

# Scammers Are Beefing Up Their Efforts!

Unsolicited calls saying there is a problem with your computer.

Apple email asking you to click on a link.

Go to Best Buy and purchase iTunes cards.

Caller speaks with foreign accent.

Why? Very profitable? \$\$\$\$

# Robo Calls

#### There is an app for that!



# **IOS 11.3 Is Available!**

#### Perhaps it is wise to wait to see if there are updates!



# Use Apple Pay









# Apple Pay Is In Your Wallet App!

Safer than swiping your card! Protects your anonymity! Don't give your card to anyone!





9:04 1

all 😤 📧)

V

<0

AP

To: Tom Miller Details

**Apple Pay** 



### Get exclusive springtime savings with Apple Pay.

Today at 5:17 AM

🗯 Pay



### Your Speech May Be Difficult For iPhone! How does the phone unders



How does the iPhone understand accents across all parts of the country? Or languages?



### Siri Has Difficulty Understanding Accents! But she is learning!



### Boston, Southern, British, Minnesotan

#### Dear Apple,

Before your next upgrade to the iPhone, please help Siri get her <u>Southern</u> on. Send her to an SEC