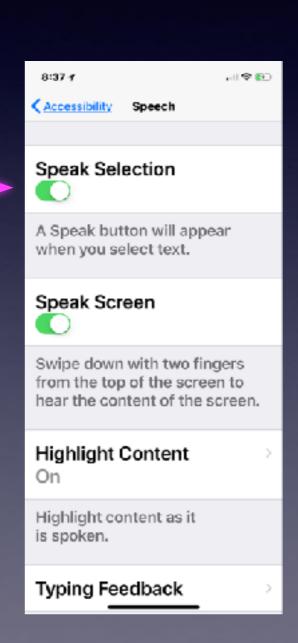

## Let iPhone Speak To You

| 8:36-7                 | 8:37 f 🕫 😢                                                       | 8:37 f 🕆 💽                      | 8:37 <b>1</b>       | D 8:37.1       |
|------------------------|------------------------------------------------------------------|---------------------------------|---------------------|----------------|
| Ceneral Accessibility  | Caccessibility Speech                                            | Caccessibility Speech           | Speech Voices       | Voices English |
| VoiceUver >            |                                                                  | near the content of the screen. |                     |                |
|                        | Speak Selection                                                  | Highlight Content               | English             | ENGLISH (US)   |
| Zoom >                 |                                                                  | On                              | Samantha (Enhanced) | Alex 🖓         |
| On                     | A Speak button will appear                                       | Highlight content as it         | Arabic              | 869 MB         |
| Magnifier >            | when you select text.                                            | is spoken.                      | Maged               | Allison        |
| On                     | Speak Screen                                                     | Typing Feedback                 | Chinese             | Ava 🖓          |
| Display Accommodations |                                                                  | .,,,                            | Ting-Ting           |                |
| On                     | Swipe down with two fingers                                      |                                 |                     | Fred >         |
| Speech                 | from the top of the screen to<br>hear the content of the screen. | Voices                          | Zuzana              | Nicky 4        |
| Larger Text            | Highlight Content                                                | SPEAKING RATE                   | Danish              | Samantha >     |
| On                     | On                                                               | * <u> </u>                      | , Sara              | Enhanced       |
| Bold Text              | Highlight content as it                                          |                                 | Dutch               | Siri Female    |
|                        | Ng poken.                                                        | Pronunciations                  | Xander              | Siri Male 😱    |
| Button Shapes          | Typing Fee "back 💦 🔗                                             |                                 | Finnish             | 300 MB         |
|                        |                                                                  |                                 | Satu                | Susan          |

# Speak Button Will Appear When You Select Text!

## **Speak The Entire Screen!**

9:04 C THE WALL STREET JOURNAL AA
PERSONAL TECHNOLOGY: REVIEW
Apple Needs to Fix 'Do
Not Disturb' Mode—
Here's How
'Do Not Disturb' could help

*By David Pierce* April 3, 2018, 12:19 pm ET