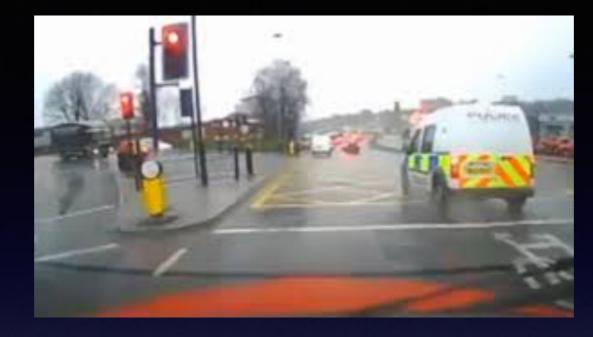

### Going Through A Red Light...

What happens when going through a red light?

### Looking At iPhone During A Green Light!

Should the police issue a ticket for not proceeding forward at a green light?

What should happen when sitting through a green light?

8:27 4

, el 🗢 🔲 (

Settings Do Not Disturb