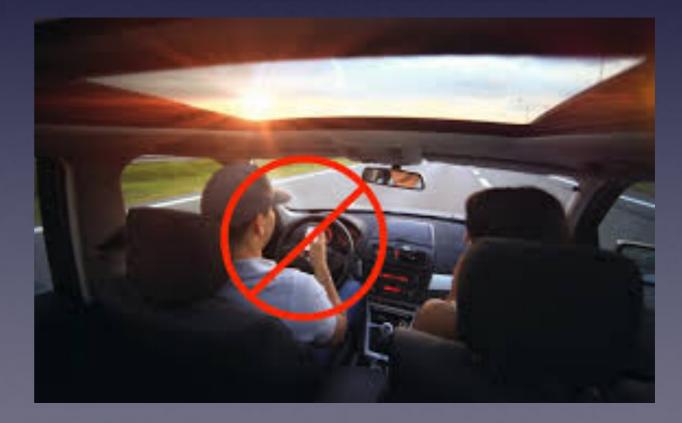

### Please, Please, Use Do Not Disturb While Driving!

Make life simpler! Don't anticipate an alert, call or notification while driving!

When employees they do their best

Learn more >

Apple at Work

HOME () MODILE () STINGRAY, THE FAKE CELL PHONE TOWER COPS AND CARRIERS USE TO TRACK YOUR EVERY MOVE