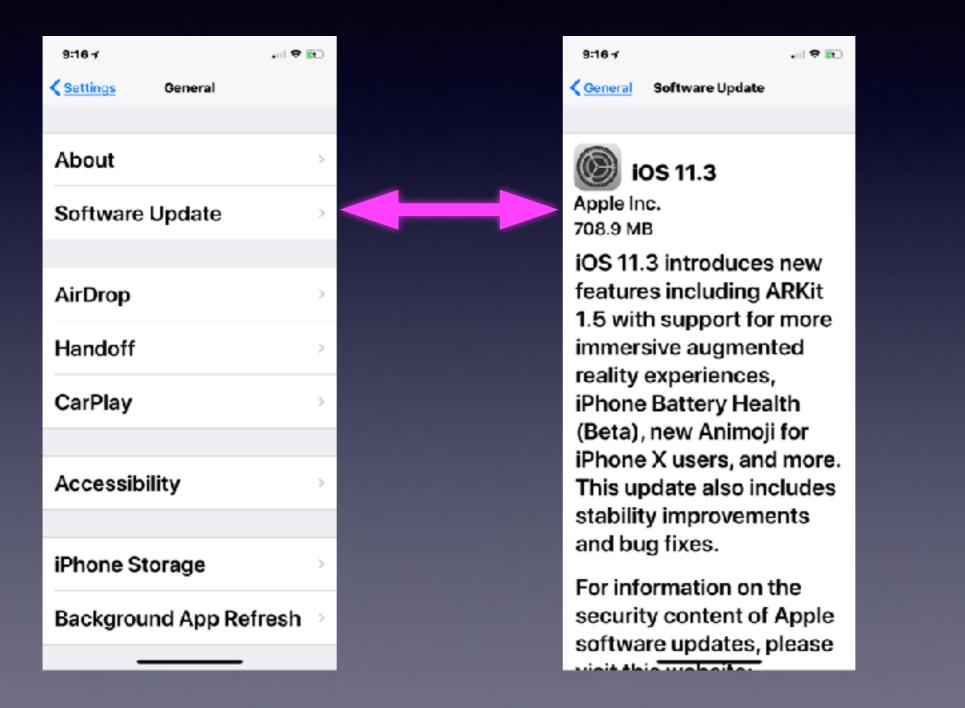

# **IOS 11.3 Is Available!**

#### Perhaps it is wise to wait to see if there are updates!