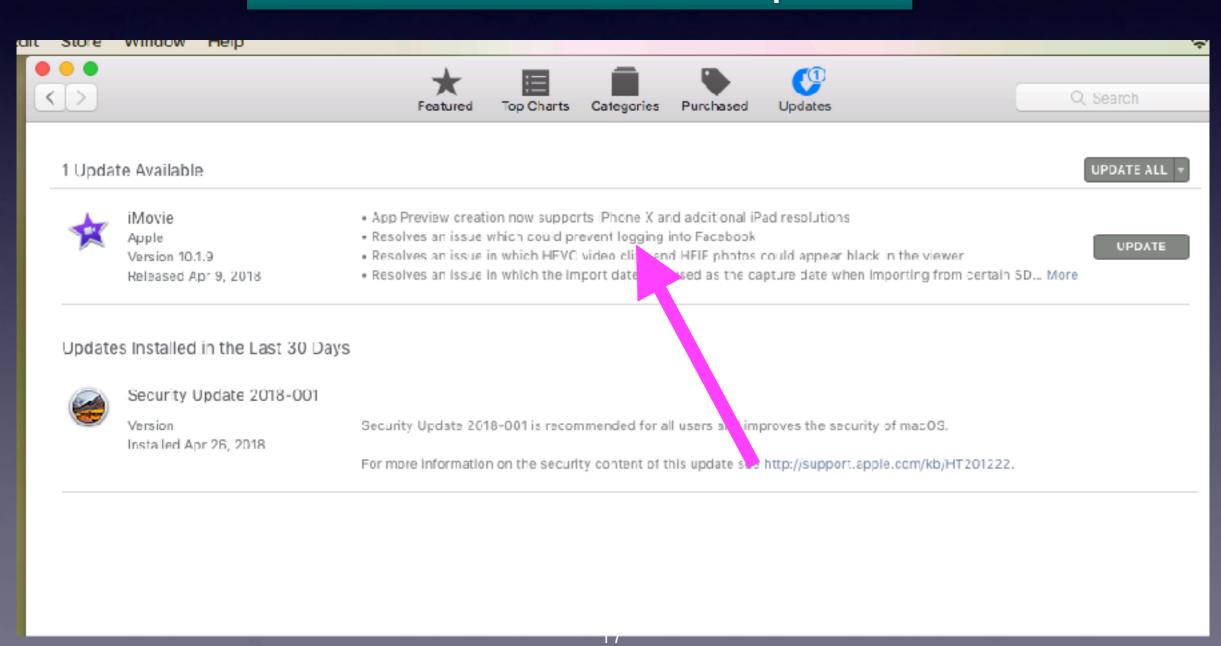

## iMovie, App Store Updates & Facebook

I never use iMovie...Do I need to update it?