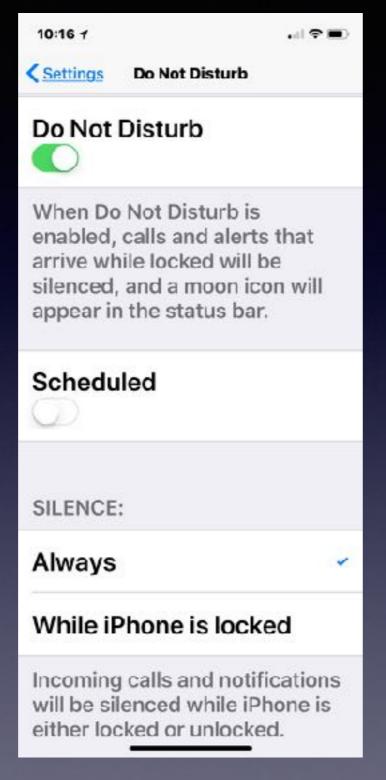

### Don't Disturb, OK?

Call me!\*

## Don't Use The Teletype Setting.

#### Hardware TTY

Hardware TTY allows connect an external T to make and receive T When both software a hardware TTY options enabled, incoming ca default to hardware T connected.