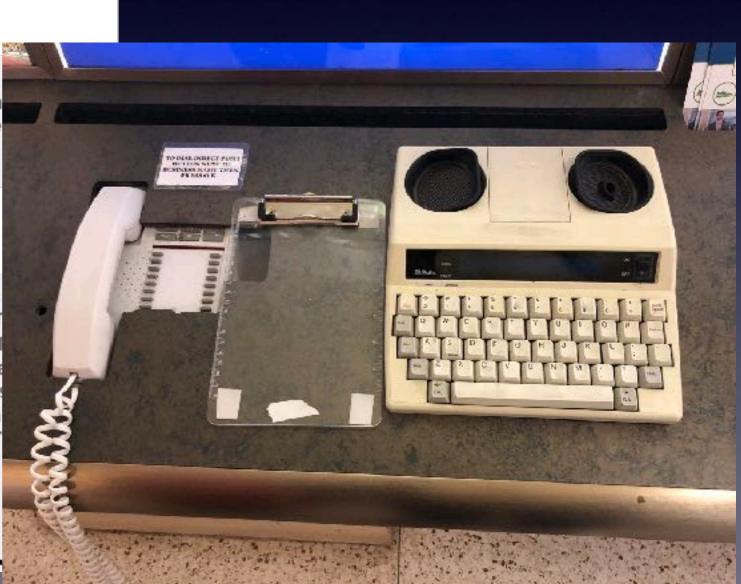

## Don't Get Caught: Scammers Come In (At Least) Three Forms!

Pop ups on your browser: Safari, Chrome, Firefox.

Emails: Click on the link below.

Random and unsolicited phone calls.

(Maybe door to door sales people!)