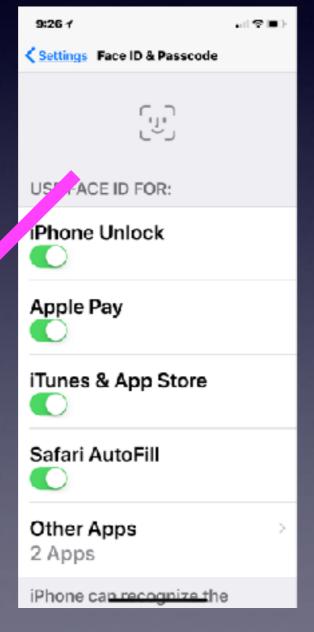

## Can My "Face ID" Be Hacked?

What if I am on the ground with some one picking up my iPhone X?

## Don't Let Thieves Try To Unlock Your iPhone!

Other iPhones may have "Touch ID & Passcode.

Give a trusted person your password or iCloud account.

Don't use the same password for everything.

Don't use a password that is easily "guessable".