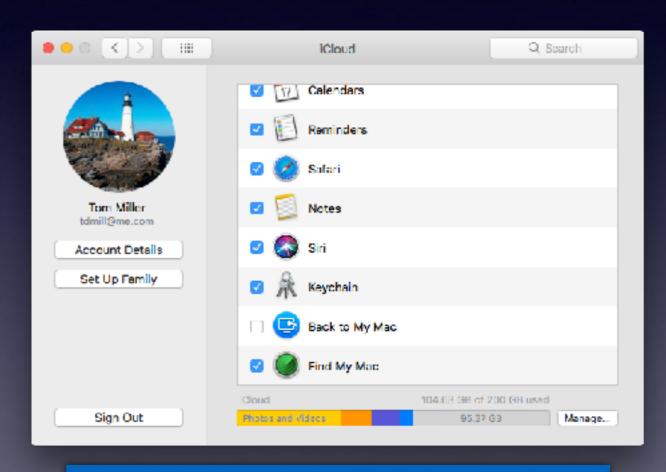

## Two Types of Storage on Apple Devices!

Hardware storage and iCloud Storage!

iCloud storage is the same on all devices signed into you iCloud acct.