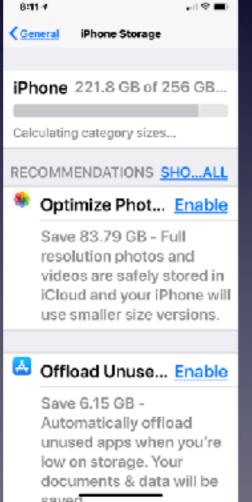

## Don't Get Caught! "With an iPhone, iPad or Mac That Is Running Out Of Space!

## Two Types of Storage on Apple Devices!

#### Hardware storage and iCloud Storage!

## Two Types of Storage on Apple Devices!

Hardware storage and iCloud Storage!

iCloud storage is the same on all devices signed into you iCloud acct.