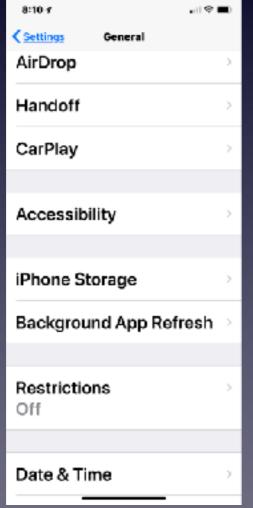

## Don't Get Caught! "With an iPhone, iPad or Mac That Is Running Out Of Space!

## Two Types of Storage on Apple Devices!

#### Hardware storage and iCloud Storage!

## Two Types of Storage on Apple Devices!

Hardware storage and iCloud Storage!

iCloud storage is the same on all devices signed into you iCloud acct.