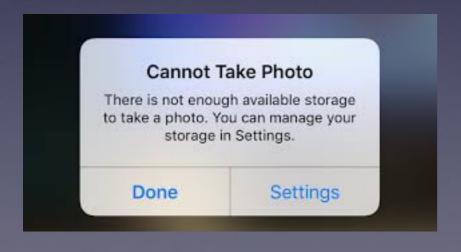

## Don't Get Caught! "With an iPhone, iPad or Mac That Is Running Out Of Space!

## Two Types of Storage on Apple Devices!

#### Hardware storage and iCloud Storage!

## Two Types of Storage on Apple Devices!

Hardware storage and iCloud Storage!

iCloud storage is the same on all devices signed into you iCloud acct.