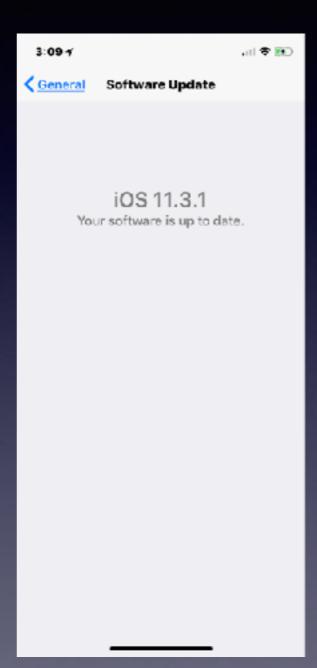

#### Software Update

iOS 11.3.1 Apple Inc. 49.5 MB

iOS 11.3.1 improves the security of your iPhone or iPad and addresses an issue where touch input was unresponsive on some iPhone 8 devices because they were serviced with non-genuine replacement displays.