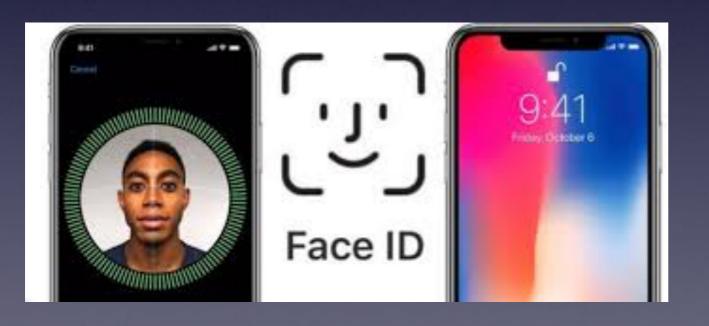

## Can My "Face ID" Be Hacked?

What if I am on the ground with some one picking up my iPhone X?