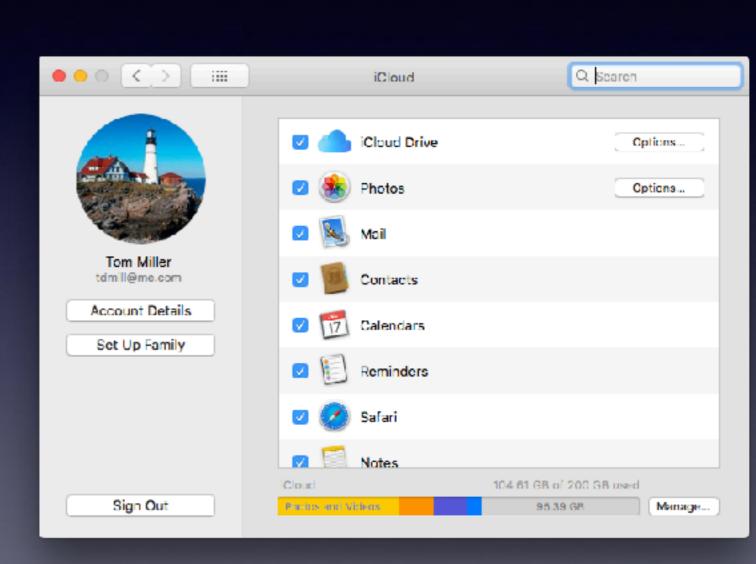

## Two Types of Storage on Apple Devices!

#### Hardware storage and iCloud Storage!

## Two Types of Storage on Apple Devices!

Hardware storage and iCloud Storage!

iCloud storage is the same on all devices signed into you iCloud acct.