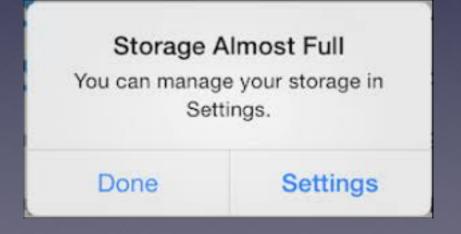

## Don't Get Caught! "With an iPhone, iPad or Mac That Is Running Out Of Space!

## Two Types of Storage on Apple Devices!

#### Hardware storage and iCloud Storage!

## Two Types of Storage on Apple Devices!

Hardware storage and iCloud Storage!

iCloud storage is the same on all devices signed into you iCloud acct.