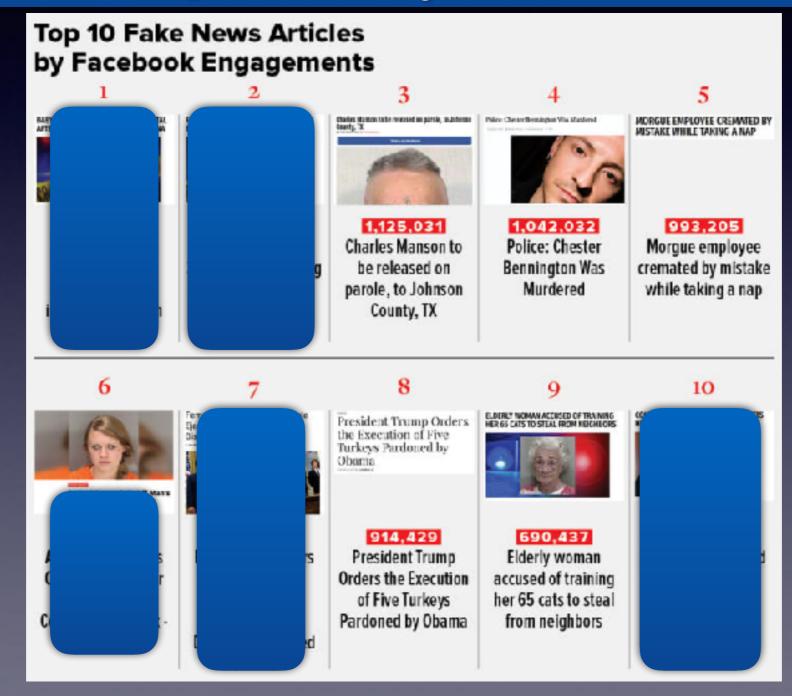

#### Don't Get Caught! "With Bad Info"!

#### Fake news, Facebook Trust but verify. Use Snopes!

https://www.buzzfeed.com/craigsilverman/these-are-50-of-the-biggest-fake-news-hits-on-facebook-in?utm\_term=.bd670nLzP4#.gum13DdBZv