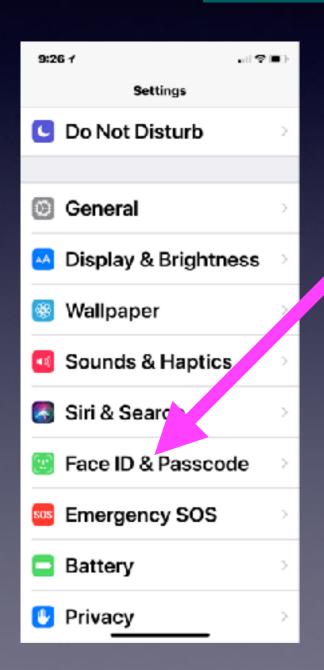

## Can My "Face ID" Be Hacked?

What if I am on the ground with some one picking up my iPhone X?

## Don't Let Thieves Try To Unlock Your iPhone!

Other iPhones may have "Touch ID & Passcode.

Give a trusted person your password or iCloud account.

Don't use the same password for everything.

Don't use a password that is easily "guessable".