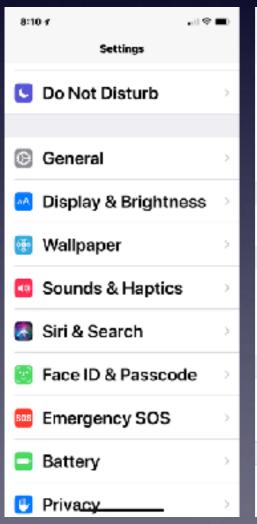

## Don't Get Caught! "With an iPhone, iPad or Mac That Is Running Out Of Space!

## Two Types of Storage on Apple Devices!

#### Hardware storage and iCloud Storage!

## Two Types of Storage on Apple Devices!

Hardware storage and iCloud Storage!

iCloud storage is the same on all devices signed into you iCloud acct.