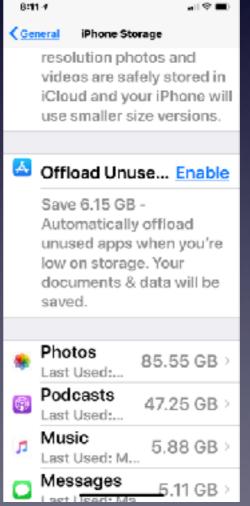

#### Don't Get Caught! "With an iPhone or iPad That Has Apps You Never Use"!

Don't Get Caught!
"With Your iPhone Ringing or Alerting You With Sounds and Notifications!"

Don't Get Caught!
"Driving and talking and/or texting."