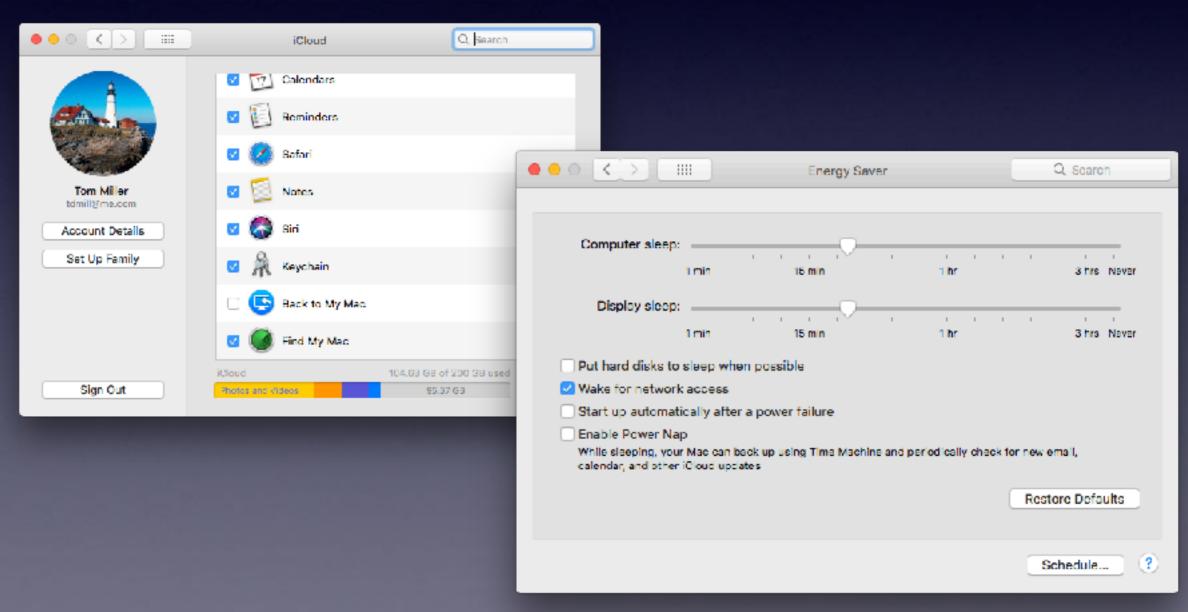

"Store." <a href="https://www.apple.com/shop/browse/home/specialdeals">https://www.apple.com/shop/browse/home/specialdeals</a>



## Don't Get Caught! "Without Your iPhone"!

- 1. You may need help.
- 2. Someone may need your help.
- 3. Can you afford not to know the answer to...







# Don't Get Caught! "Without The Plenty of Battery Charge"!

Charge any time; charge all the time!



## Don't Get Caught! "Bad Cables"!

Don't try to save \$ by purchasing junk.

Dollar store may have a cable or a charger.





A cheap tool is an expensive tool!

Buy best and cry once!

If you think a good carpenter is expensive; try hiring a cheap carpenter!

# Don't Get Caught! Without The "Find My iPhone" App!

Find my iPad and Find my Mac!







# Don't Get Caught! Without The "Find My Mac Setting!



# Don't Get Caught! "Without Your Passwords"!

Use the "Notes" App.

Apple won't give you your lost or forgotten passwords.

Can you afford to trust your handwriting or paper?

Can someone you trust get to your data.

#### Don't Get Caught! "With Bad Info"!

#### Fake news, Facebook Trust but verify. Use Snopes!

https://www.buzzfeed.com/craigsilverman/these-are-50-of-the-biggest-fake-news-hits-on-facebook-in?utm\_term=.bd670nLzP4#.gum13DdBZv



## Don't Get Caught! "Disposing Of Your Computer With The Hard Drive Inside"!

Garage sale at Global Samaritan (N 1st.)





## Don't Get Caught! "Giving Your iPhone or iPad To Someone With Your iCloud Account Still Activated"!





## Don't Get Caught! "Using a Mac, iPhone or iPad With Someone's Id Other Than Yours"!







## Don't Get Caught!