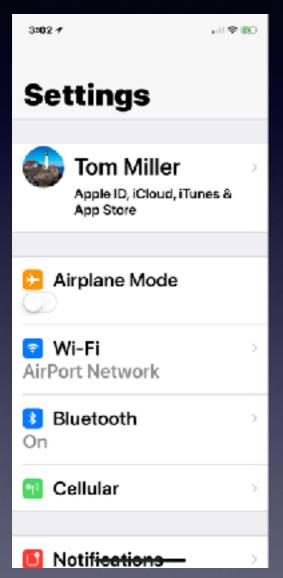

## Don't Get Caught! "Giving Your iPhone or iPad To Someone With Your iCloud Account Still Activated"!

## Don't Get Caught! "Using a Mac, iPhone or iPad With Someone's Id Other Than Yours"!