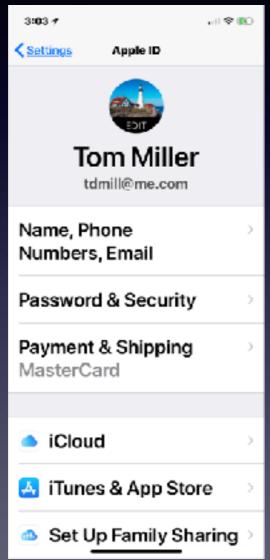

## Don't Get Caught! "Giving Your iPhone or iPad To Someone With Your iCloud Account Still Activated"!

## Don't Get Caught! "Using a Mac, iPhone or iPad With Someone's Id Other Than Yours"!