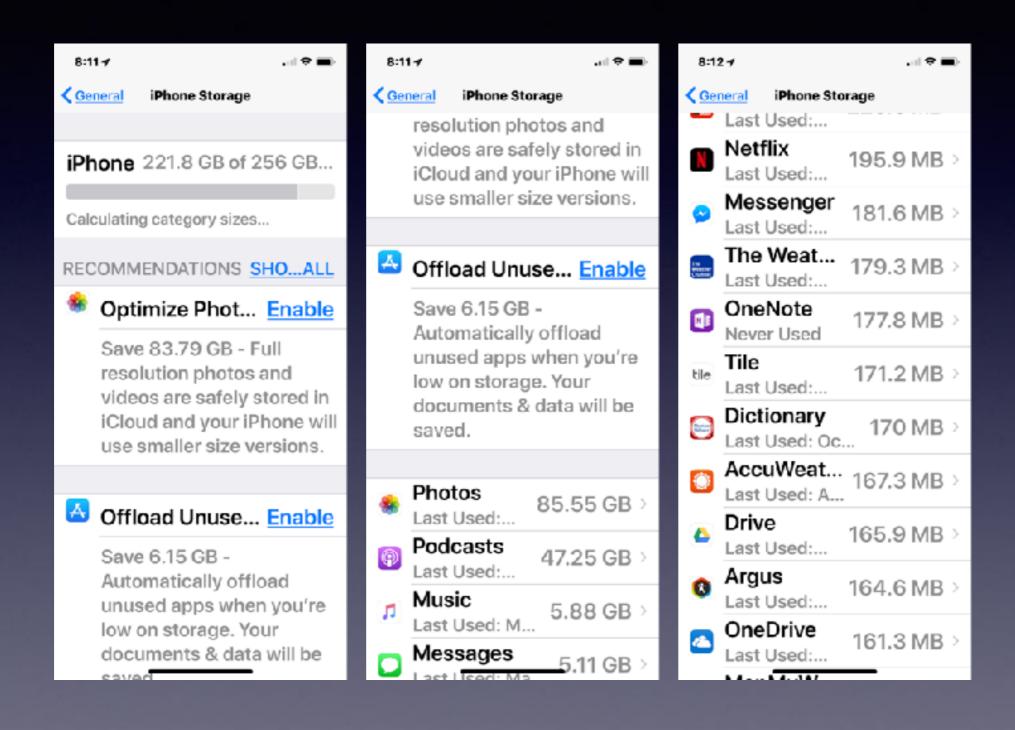

## Don't Get Caught! "With an iPhone, iPad or Mac That Is Running Out Of Space!

## Two Types of Storage on Apple Devices!

#### Hardware storage and iCloud Storage!

## Two Types of Storage on Apple Devices!

Hardware storage and iCloud Storage!

iCloud storage is the same on all devices signed into you iCloud acct.

#### Don't Get Caught! "With an iPhone or iPad That Has Apps You Never Use"!

Don't Get Caught!
"With Your iPhone Ringing or Alerting You With Sounds and Notifications!"

Don't Get Caught!
"Driving and talking and/or texting."