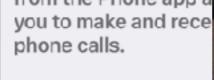

## Don't Use The Teletype Setting.

#### Hardware TTY

Hardware TTY allows connect an external T to make and receive T When both software a hardware TTY options enabled, incoming ca default to hardware T connected.