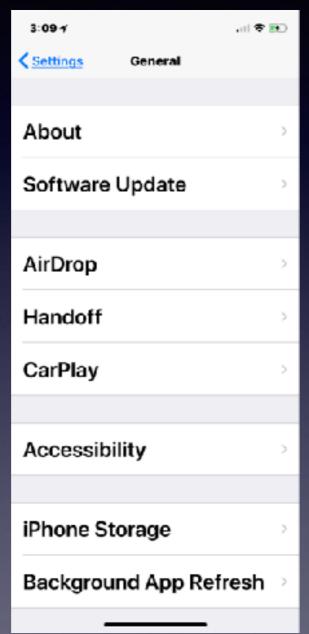

## Do I Need The Update to IOS 11.3.1?

8:31 4 ... General Software Update repracement displays may have compromised visual quality and may fail to work correctly. Applecertified screen repairs are performed by trusted experts who use genuine Apple parts. See support.apple.com for more information. For information on the security content of Apple software updates, please visit this website: https://support.apple.com Install Now

#### Software Update

iOS 11.3.1 Apple Inc. 49.5 MB

iOS 11.3.1 improves the security of your iPhone or iPad and addresses an issue where touch input was unresponsive on some iPhone 8 devices because they were serviced with non-genuine replacement displays.