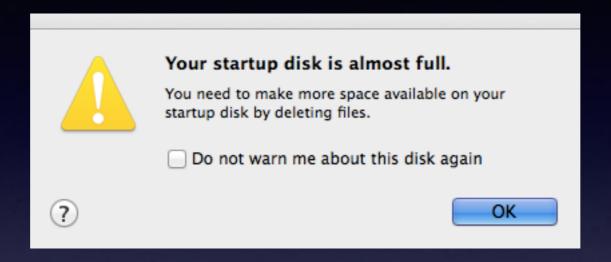

## Don't Get Caught! "With an iPhone, iPad or Mac That Is Running Out Of Space!

## Two Types of Storage on Apple Devices!

#### Hardware storage and iCloud Storage!

## Two Types of Storage on Apple Devices!

Hardware storage and iCloud Storage!

iCloud storage is the same on all devices signed into you iCloud acct.