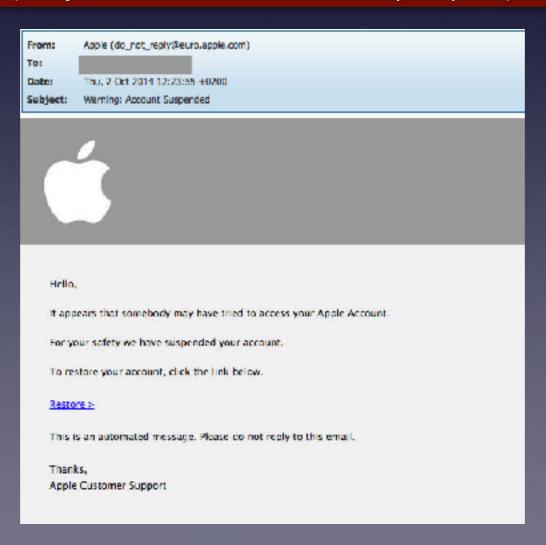

## Don't Get Caught: Scammers Come In (At Least) Three Forms!

Pop ups on your browser: Safari, Chrome, Firefox.

Emails: Click on the link below.

Random and unsolicited phone calls.

(Maybe door to door sales people!)