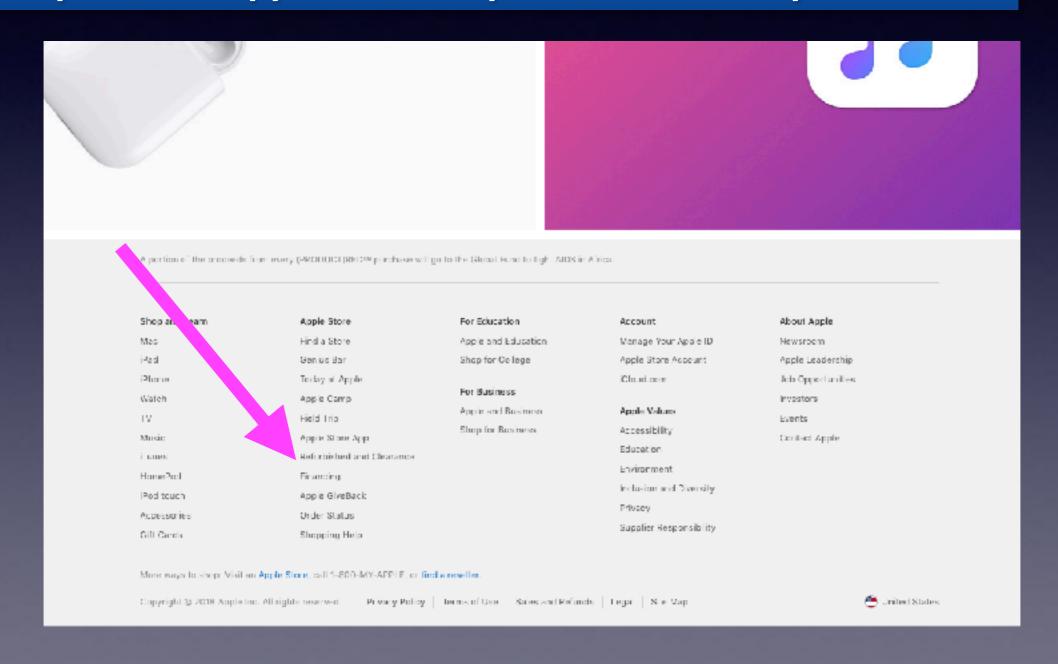

### Don't Get Caught! "With A Device You Paid Too Much For..."!

Cont.

Apple has a refurbished and clearance "Store." <a href="https://www.apple.com/shop/browse/home/specialdeals">https://www.apple.com/shop/browse/home/specialdeals</a>