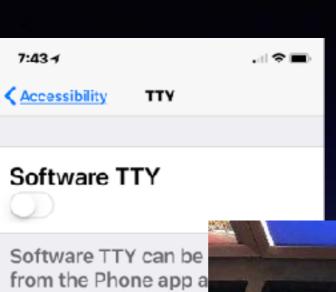

## Don't Use The Teletype Setting.

#### Hardware TTY

Hardware TTY allows connect an external T to make and receive T When both software a hardware TTY options enabled, incoming ca default to hardware T connected.