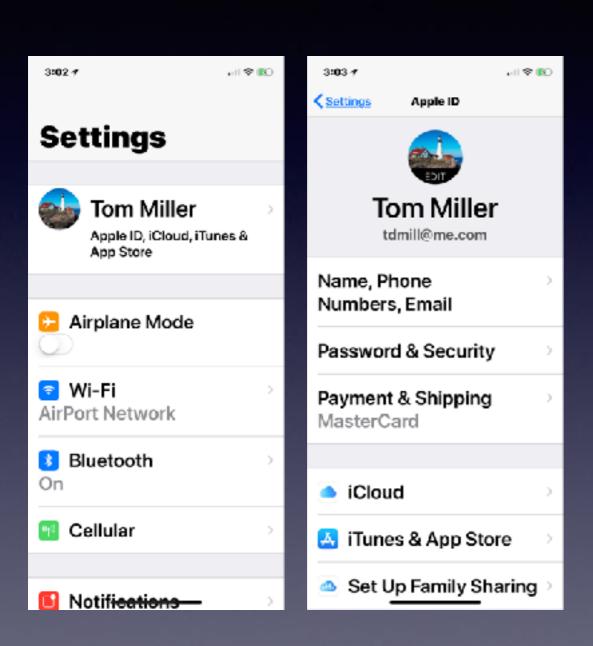

## Don't Get Caught! "Giving Your iPhone or iPad To Someone With Your iCloud Account Still Activated"!

## Don't Get Caught! "Using a Mac, iPhone or iPad With Someone's Id Other Than Yours"!