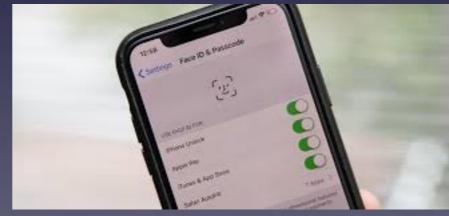

## Don't Let Thieves Try To Unlock Your iPhone!

Other iPhones may have "Touch ID & Passcode.

Give a trusted person your password or iCloud account.

Don't use the same password for everything.

Don't use a password that is easily "guessable".