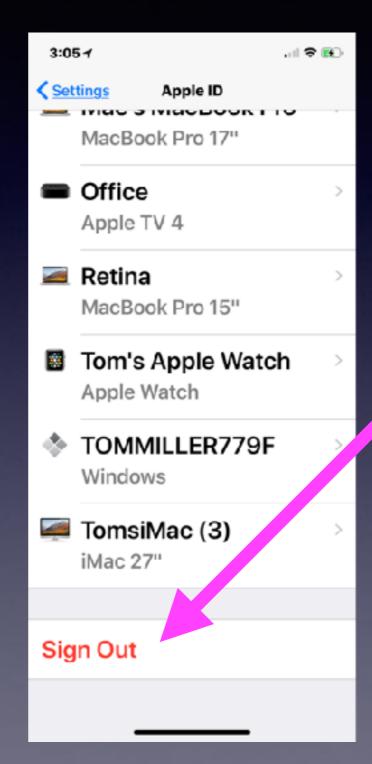

## Don't Get Caught! "Giving Your iPhone or iPad To Someone With Your iCloud Account Still Activated"!

## Don't Get Caught! "Using a Mac, iPhone or iPad With Someone's Id Other Than Yours"!