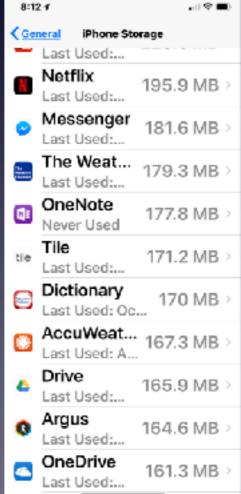

#### Don't Get Caught! "With an iPhone or iPad That Has Apps You Never Use"!

Don't Get Caught!
"With Your iPhone Ringing or Alerting You With Sounds and Notifications!"

Don't Get Caught!
"Driving and talking and/or texting."