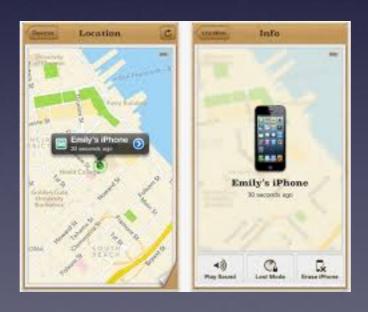

# Don't Get Caught! Without The "Find My iPhone" App!

Find my iPad and Find my Mac!