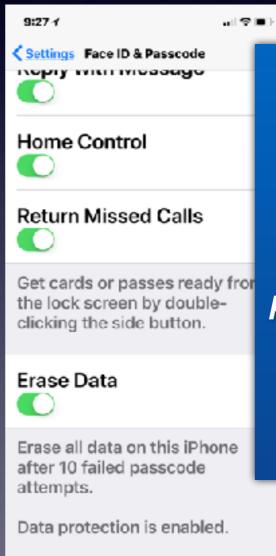

## Can My "Face ID" Be Hacked?

What if I am on the ground with some one picking up my iPhone X?

## Don't Let Thieves Try To Unlock Your iPhone!

Other iPhones may have "Touch ID & Passcode.

Give a trusted person your password or iCloud account.

Don't use the same password for everything.

Don't use a password that is easily "guessable".