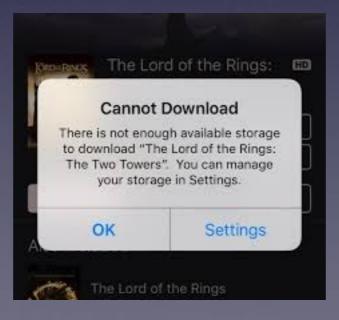

## Don't Get Caught! "With an iPhone, iPad or Mac That Is Running Out Of Space!

## Two Types of Storage on Apple Devices!

#### Hardware storage and iCloud Storage!

## Two Types of Storage on Apple Devices!

Hardware storage and iCloud Storage!

iCloud storage is the same on all devices signed into you iCloud acct.