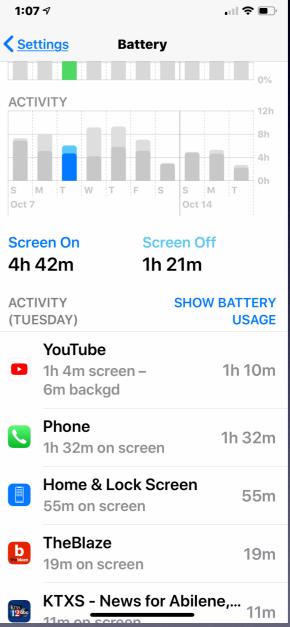

# IOS 12 Shows Battery Life and Usage!

### Why Does My Battery On My iPhone Die So Fast?