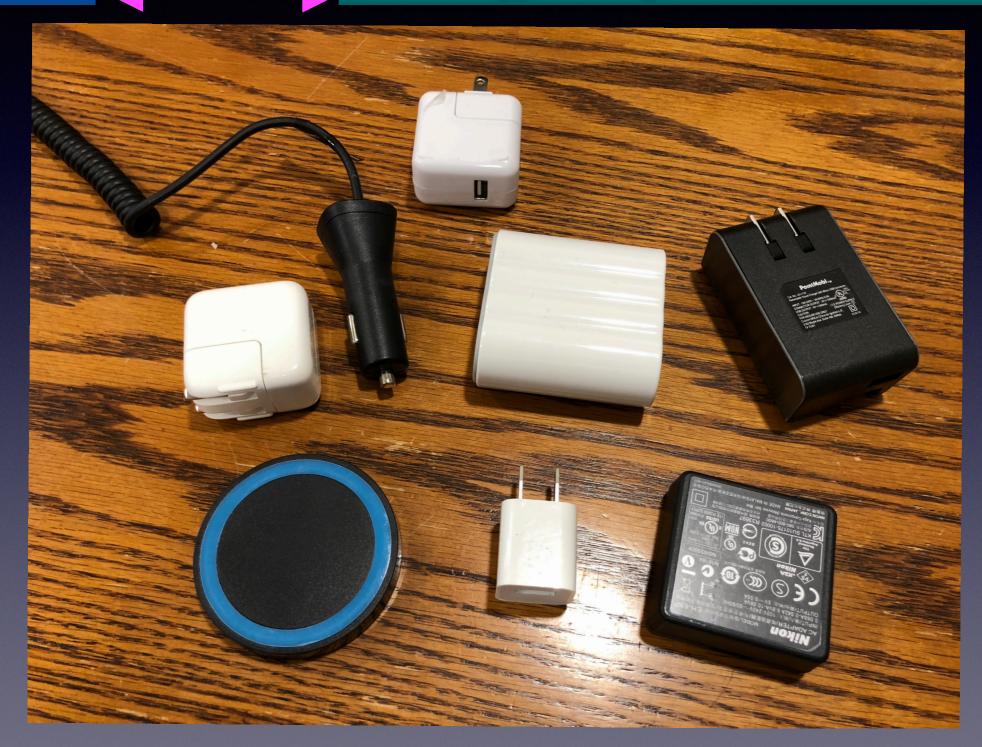

# What About Chargers?

### What is best!

### 12 Watt Apple charger for iPad and car charger!

### **Update On Charging Devices!**

### **Overall best devices for charging!**