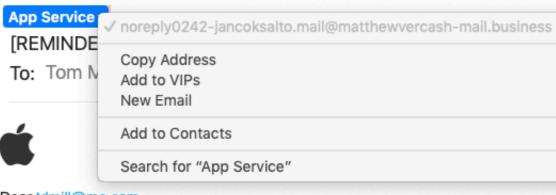

# Fake Apple **É**

evice at Thu Oct 11 2018 01:23:30 GMT+0800 (HKT), for your safe

⊟ Inb

ⓐ ♠ ≪ →

Dear tdmill@me.com,

We have prevented an unusual sign in attempt on your Apple account.

These are the details :

- Location : United States
- IP Address : 17.146.154.251
- Browser : Mozilla/5.0 (MacBook Pro; CPU iPhone OS 10\_3\_2 like Mac OS X)

Support team detect unauthorised person has accessed your account and now your account access has been locked for security measures, you must update your account and reset your account password info.

Regards, Apple Support Team

Apple ID Summary • Terms of Sale • Privacy Policy

Copyright © 2018 Apple Inc. All rights reserved. 1 Apple Park Way, Cupertino, CA 95014, United States.