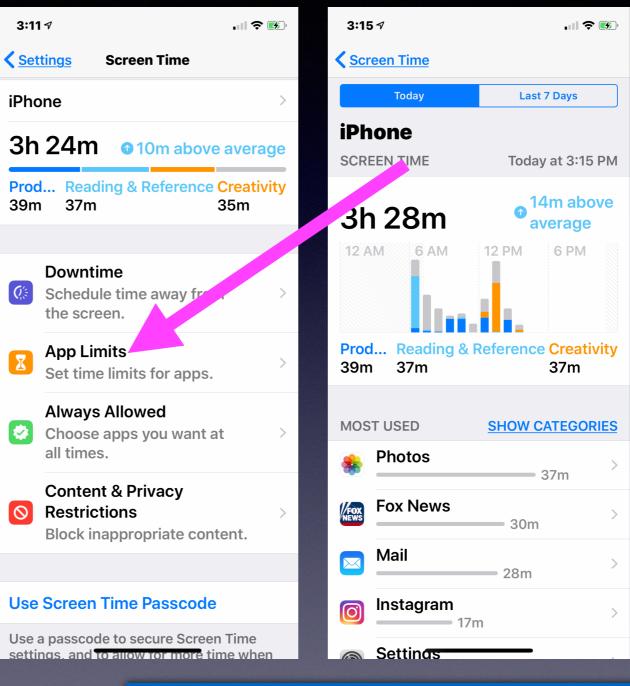

### How Much Time Am I Spending On My iPhone / iPad?

#### Set limits for yourself or for others!