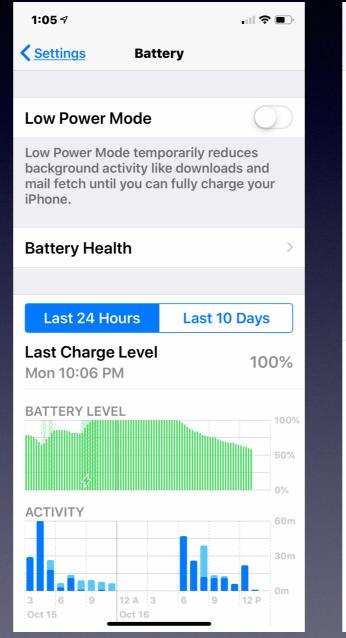

# IOS 12 Shows Battery Life and Usage!

### Why Does My Battery On My iPhone Die So Fast?