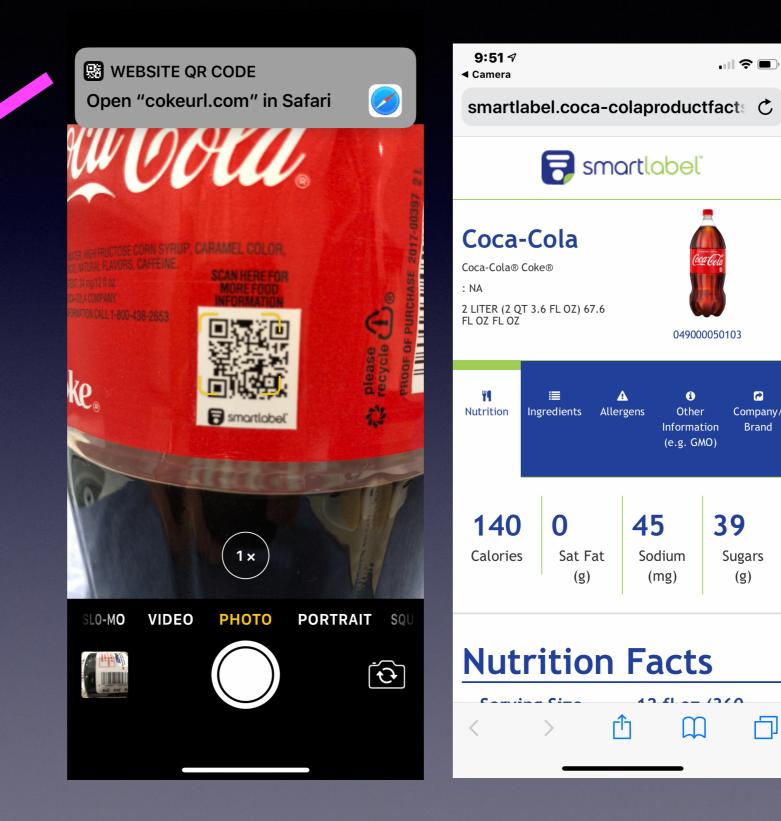

# Scan QR Codes

| 9:45 √          | •••• 🗲 🗩            |
|-----------------|---------------------|
| <b>Settings</b> | Camera              |
|                 |                     |
| Preserve Settir | ngs                 |
| Grid            |                     |
| Scan QR Code    | s 📕 💽               |
| Record Video    | 1080p at 30 fps $>$ |
| Record Slo-mo   | 720p at 240 fps >   |
| Formats         | >                   |
|                 |                     |