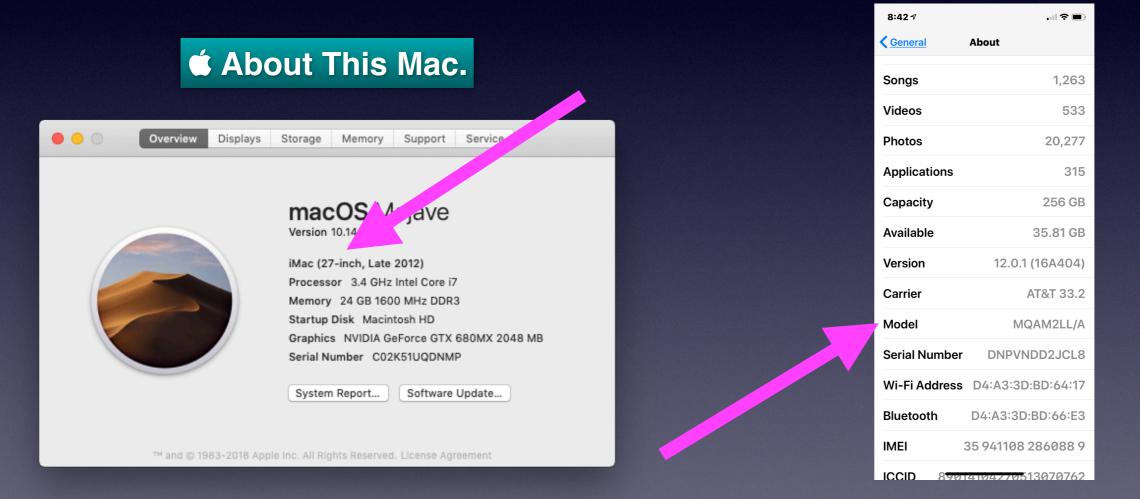

### Settings > General > About > Model.

**Solution** Notice the Serial Numbers for both.

| 1:39 ৵           | .ul 🗢 🗈                     |
|------------------|-----------------------------|
| <b> <u> </u></b> | be                          |
|                  |                             |
| Name             | Toms iPhone X $\rightarrow$ |
|                  |                             |
| Network          | AT&T                        |
| Songs            | 1,263                       |
| Videos           | 533                         |
| Photos           | 20,291                      |
| Applications     | 315                         |
| Capacity         | 256 GB                      |
| Available        | 36.06 GB                    |
| Version          | 12.0.1 (16A404)             |
| Carrier          | AT&T 33.2                   |
| Model            | MQAM2LL/A                   |
| Serial Number    | DNPVNDD2JCL8                |
| Wi-Fi Address    | D4:A3:3D-RD:64:17           |