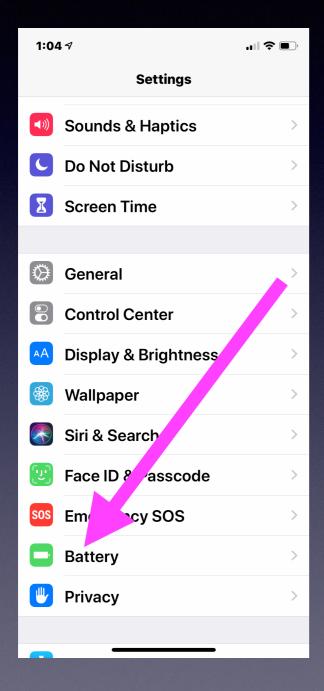

## What iPhone Do I Have?

#### What model do I have? 5S, 6 or 6s or Plus, 7 or 7Plus, 8 or 8Plus, X or XS?

### Settings > General > About > Model.

**Solution** Notice the Serial Numbers for both.