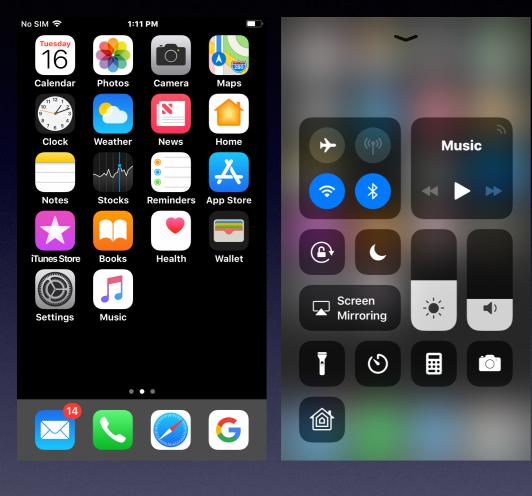

### You Can Customize The Control Center!

| No SIM 🧟     |                      | <b>—</b> ) | No SIM 🗢                                 |
|--------------|----------------------|------------|------------------------------------------|
|              | Settings             |            | Setting                                  |
|              | Notifications        | >          | Swipe u<br>screen                        |
| ((۱          | Sounds & Haptics     | >          |                                          |
|              | Do Not Disturb       | >          | Acces                                    |
| Z            | Screen Time          | >          | Allow ad<br>apps. W<br>access<br>Screen. |
|              |                      |            | Screen.                                  |
| $\bigotimes$ | General              | >          | Custor                                   |
|              | Control Center       | >          |                                          |
| AA           | Display & Brightness | >          |                                          |
|              | Wallpaper            | >          |                                          |
|              | Siri & Search        | >          |                                          |
|              |                      |            |                                          |

| ,<br>, | No SIM 🗢 1:13 PM 🔲                                                                                           | No S | SIM 🗢       | 1:13 PM                 |   |
|--------|--------------------------------------------------------------------------------------------------------------|------|-------------|-------------------------|---|
|        | Settings Control Center                                                                                      | <    | Back        | Customize               |   |
| >      | Swipe up from the bottom of the screen to view Control Center.                                               |      |             | DE<br>Flashlight        |   |
| >      | Access Within Apps                                                                                           |      |             | Timer                   |   |
| >      | Allow access to Control Center within apps. When disabled, you can still access Control Center from the Home | •    |             | Calculator              |   |
|        | Screen.                                                                                                      | •    |             | Camera                  | - |
| >      | Customize Controls                                                                                           | •    |             | Home                    | - |
| >      |                                                                                                              | M    | IORE (      | CONTROLS                |   |
| >      |                                                                                                              | •    | 1           | Accessibility Shortcuts | ; |
| >      |                                                                                                              | •    |             | Alarm                   |   |
| >      |                                                                                                              | G    | <b>É</b> tv | Apple TV Remote         |   |

### Where Is The Control Center?

### iPad Control Center

top-right corner. Specifically, a swipe down over the battery icon will launch Control Center. We briefly touched on the new location in a roundup of <u>iOS 12's hidden</u> <u>features</u>.

Starting with iOS 12, instead of opening the multitasking view via a gesture or

double-pressing the home button, iPad users will need to swipe down from the

iPhone 8 Plus and earlier use the "Flick Up" from the Home Button.

# Pull down from top right to the center