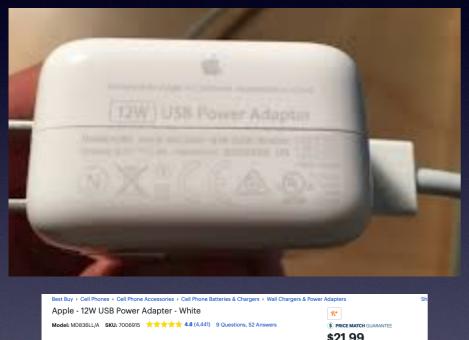

#### Safest, most reliable, fastest charging = 12W USB Power Adapter from Apple!

Since A call more Adapter - White A SKU: 7006915 ★★★★★★ 4.8 (4.41) 9 Questions, 52 Answers Skue to the state of the s Best Buy → Cell Phones → Cell Phone Accessories → Car & Travel Accessories → Car Chargers Insignia<sup>™</sup> - Apple MFi Certified 15W Vehicle Charger with Lightning Cable and USB Port - Black