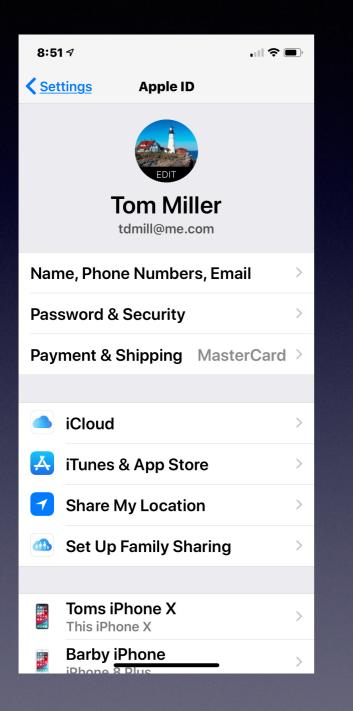

# Which iPhone? Cont.

| 8:51              | 17                                 | ,ıl \$ ∎   | • |  |  |
|-------------------|------------------------------------|------------|---|--|--|
| Settings Apple ID |                                    |            |   |  |  |
| Pase              | sword & Security                   |            | > |  |  |
| Payı              | ment & Shipping                    | MasterCard | > |  |  |
|                   |                                    |            |   |  |  |
|                   | iCloud                             |            | > |  |  |
| A                 | iTunes & App Sto                   | ore        | > |  |  |
| 7                 | Share My Location                  | on         | > |  |  |
|                   | Set Up Family Sh                   | naring     | > |  |  |
|                   |                                    |            |   |  |  |
|                   | Toms iPhone X This iPhone X        |            | > |  |  |
|                   | Barby iPhone<br>iPhone 8 Plus      |            | > |  |  |
|                   | Barby's ipad<br>iPad Air           |            | > |  |  |
|                   | <b>iPad</b><br>iPad Air 2          |            | > |  |  |
|                   | MacBook Air<br>MacBook Air 11''    |            | > |  |  |
|                   | Mac's MacBook  <br>MacBook Pro 17" | Pro        | > |  |  |
|                   |                                    |            |   |  |  |

### What You Name Your iPhone / iPad Is Different Than What Model Of iPhone (or iPad) You Have!

| 8:51         | 17                                 | I \$ 🛙     | , |  |
|--------------|------------------------------------|------------|---|--|
| < <u>Set</u> | tings Apple ID                     | )          |   |  |
| Pase         | sword & Security                   |            | > |  |
| Pay          | ment & Shipping                    | MasterCard | > |  |
|              |                                    |            |   |  |
|              | iCloud                             |            | > |  |
| A            | iTunes & App Sto                   | ore        | > |  |
| 7            | Share My Locatio                   | on         | > |  |
|              | Set Up Family Sh                   | aring      | > |  |
|              |                                    |            |   |  |
|              | Toms iPhone X<br>This iPhone X     |            | > |  |
|              | Barby iPhone<br>iPhone 8 Plus      |            | > |  |
|              | Barby's ipad<br>iPad Air           |            | > |  |
|              | <b>iPad</b><br>iPad Air 2          |            | > |  |
|              | MacBook Air<br>MacBook Air 11"     |            | > |  |
|              | Mac's MacBook I<br>MacBook Pro 17" | Pro        | > |  |
|              | ~~~                                |            |   |  |