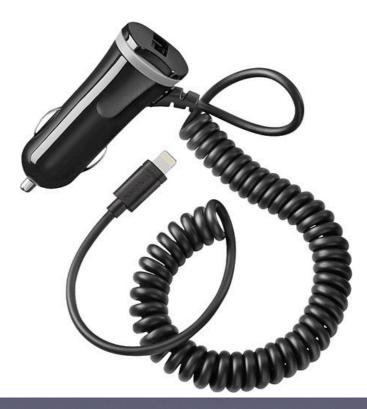

s is a scam," the sheriff's office said. "We never call anyone telling them to pay fines or go to jail."

### tommillermachelp.com



# What About Chargers?

### What is best!

### 12 Watt Apple charger for iPad and car charger!



### **Update On Charging Devices!**

### **Overall best devices for charging!**

#### Safest, most reliable, fastest charging = 12W USB Power Adapter from Apple!



Since A call more Adapter - White A SKU: 7006915 ★★★★★★ 4.8 (4.41) 9 Questions, 52 Answers Skue to the state of the s Best Buy → Cell Phones → Cell Phone Accessories → Car & Travel Accessories → Car Chargers Insignia<sup>™</sup> - Apple MFi Certified 15W Vehicle Charger with Lightning Cable and USB Port - Black

Model: NS-PA555 SKU: 5385077 \*\*\* \*\* \*\* \*\* 4.6 (3,859) 14 Questions, 98 Answers



 \*\*

 (\$) PRICE MATCH GUARANTEE

 \$29.99

 Open-Box: from \$22.99

 \*\* Add to Cart

 Save for Later

 Compare

\$5.49 Shipping: Get it by Mon, Oct 22 Want it faster? Pick it up at Abilene or cho Next-Day Delivery in checkout to 79601.

Cardmember Offers

Get 5% Back in Rewards

## **Battery Myths**

### 12 Mistakes You Make While Charging Your iPhone Or iPad!

https://www.youtube.com/watch?v=HPcy3onpRFo

iPhones do so many things. Batteries can't keep up with the work load!

I need to charge my iphone to the max before using it for the first time. 40% to 80% is what is when you get it. Something must be wrong. I can't use my iPhone while charging. Different brand chargers will kill your phone. Turning phone off will damage the battery. Train your battery to last longer. Drain to 0%