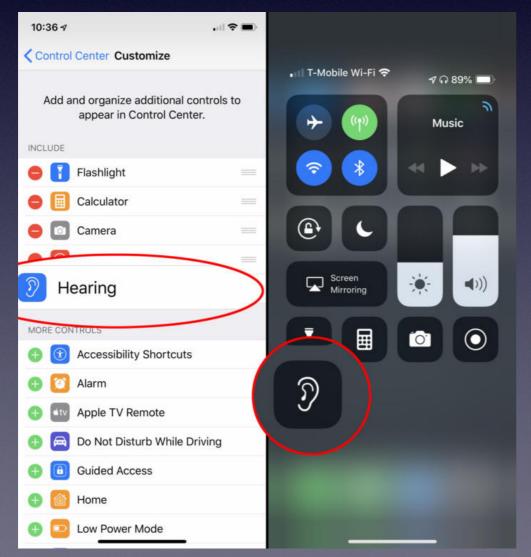

## **AirPods As Hearing Aids**

It's called Live Listen in IOS 12!

Settings > Control Center > Customize > Then to Control Center > Turn On

| J's AirPods               | 98% 🔲,    |
|---------------------------|-----------|
| Live Listen<br><b>On</b>  |           |
|                           |           |
| Use the adjustmen<br>iPho | t on your |