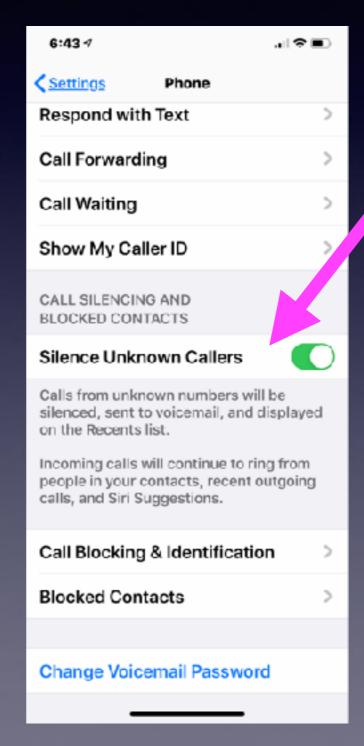

#### Silence Unknown Callers!

It's hard to think on your feet! We are conditioned to answer and not miss a call!

Let it go to voicemail. You will have time to process the info!

I Want To Change My Apple ID.