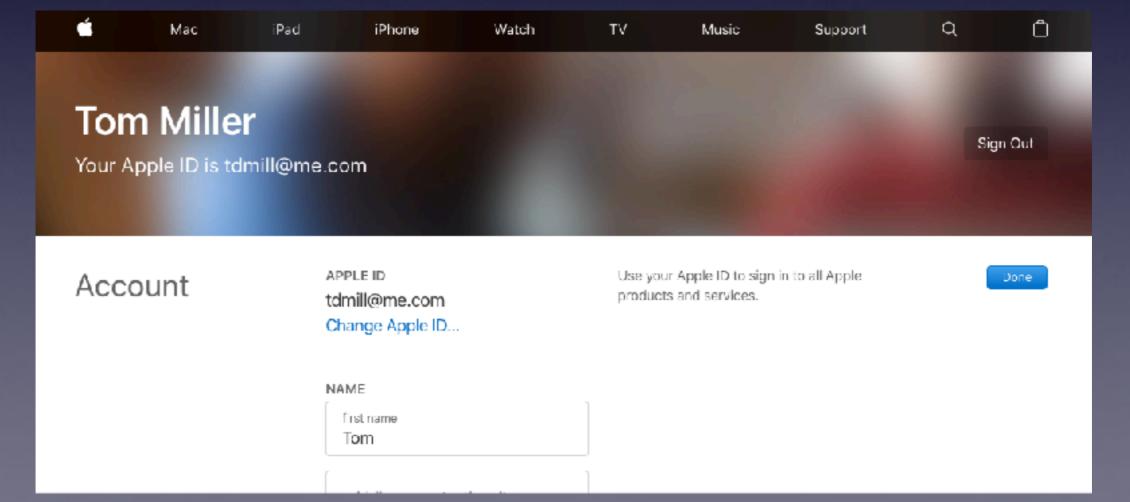

#### Silence Unknown Callers!

It's hard to think on your feet! We are conditioned to answer and not miss a call!

Let it go to voicemail. You will have time to process the info!

I Want To Change My Apple ID.

https://appleid.apple.com/

My Apple ID is my email address.

# Setting Up (Creating) A New Apple ID Or Changing Your Apple ID Requires An Apple Address.

### Tom Was Wrong!

It appears that one is not restricted to using only @mac.com or @me.com or @icloud.com