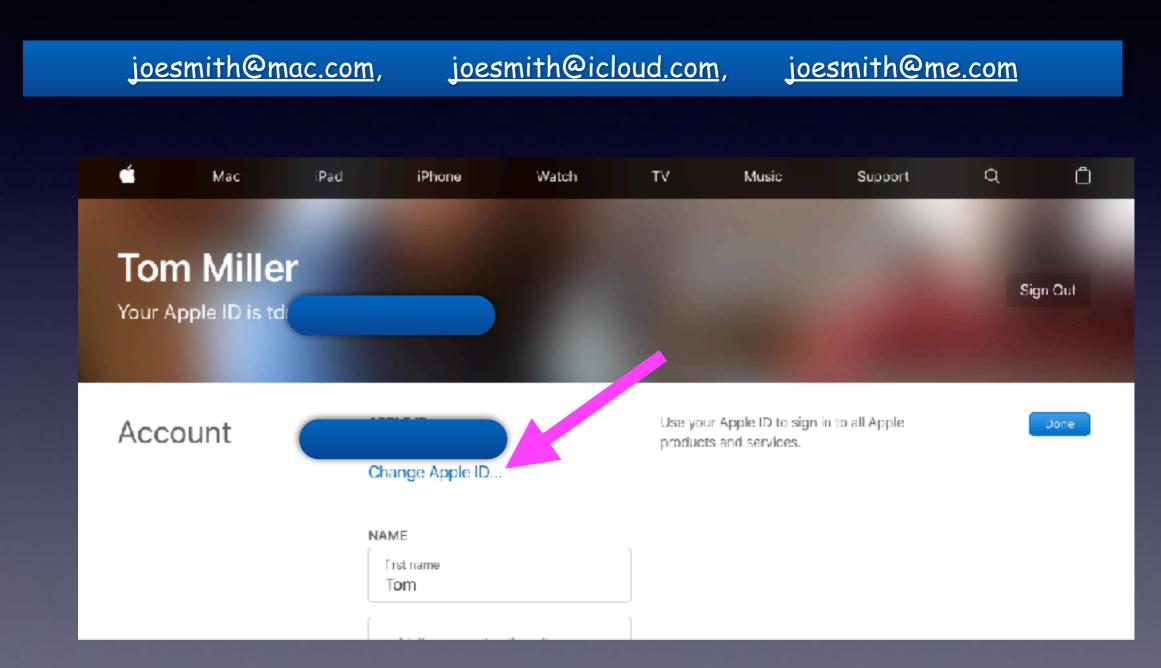

https://appleid.apple.com/

My Apple ID is my email address.

# Setting Up (Creating) A New Apple ID Or Changing Your Apple ID Requires An Apple Address.

### Tom Was Wrong!

It appears that one is not restricted to using only @mac.com or @me.com or @icloud.com