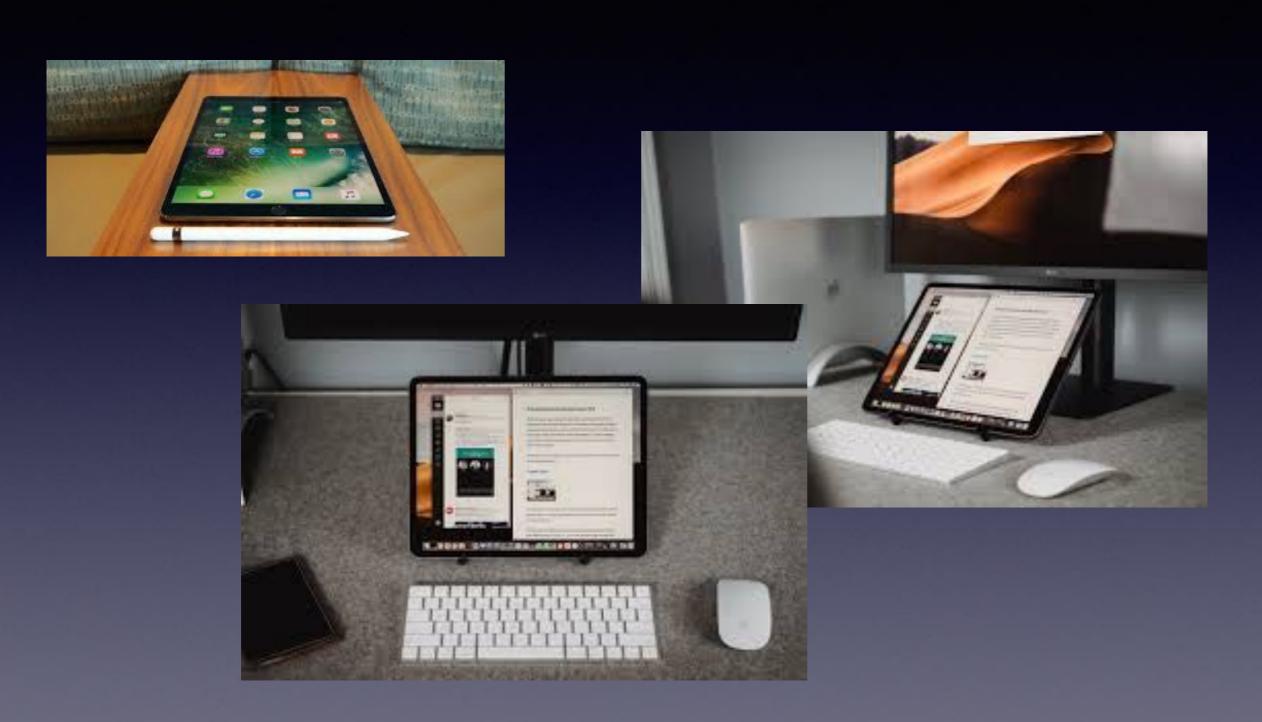

# Could or Should I Replace My Laptop With An iPad or iPad Pro?

### iPad As A Laptop!

Portability, Keyboard and Mouse, External Display, Save \$.

https://www.https://support.apple.com/en-us/ HT202044.pcmag.com/article/331956/how-toconnect-your-iphone-or-ipad-to-your-tv

## iPad As A Laptop!