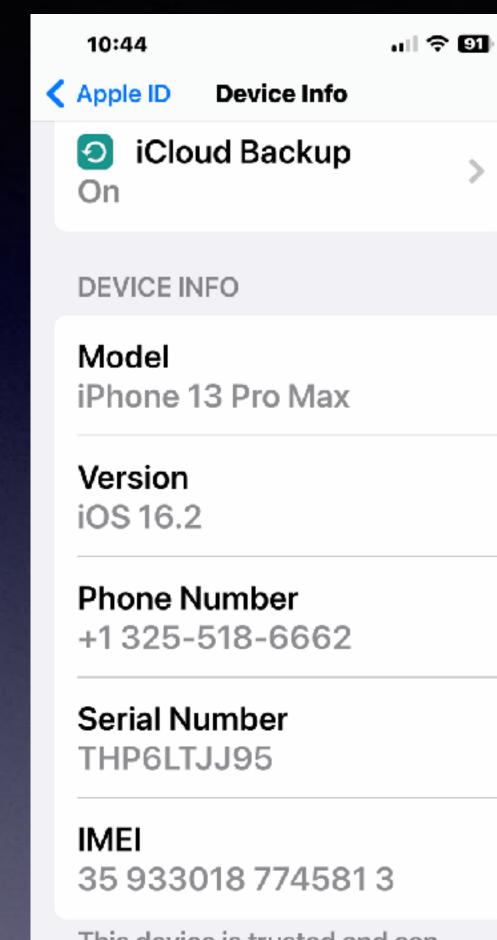

# Which Model iPhone Do I Have?

This device is trusted and can receive Apple ID verification codes.

WALLET & APPLE PAY

https://ev Mac & EveryMa serial nu A1278 · I

https://everymac.com > ultimate-mac-lookup