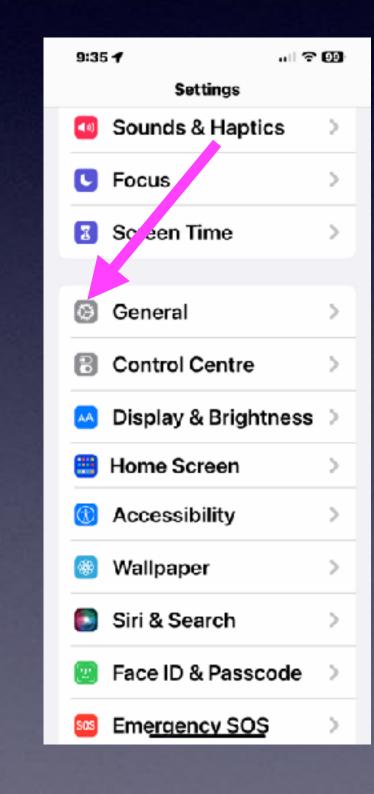

# If You Are Not Using A Device...

Remove it from your Apple iCloud Account.

Erase all content and settings.

Recycle by giving, selling, etc.

ull 🕆 🕻 3:48 🖌 Settings AII POLL NELWORK \* Bluetooth On Mobile Data Notifications 2 Sounds & Hapt's Focus Screet Time  $\odot$ General 8 **Control Centre** Display & Brightness 😬 Home Screen

| 86) |  |
|-----|--|
|     |  |
| >   |  |
| >   |  |
|     |  |
| >   |  |
| >   |  |
| >   |  |
| >   |  |
|     |  |
| >   |  |
| >   |  |
| >   |  |
| >   |  |

| 3:48 🕇                     | ul ? 86) |
|----------------------------|----------|
| Settings General           |          |
| Date & Time                | >        |
| Keyboard                   | >        |
| Fonts                      | >        |
| Language & Region          | >        |
| Dictionary                 | >        |
|                            |          |
| VPN & Device<br>Management |          |
|                            |          |
| Legal & Regulatory         | >        |
|                            |          |
| Transfer or Reset iPho     | one >    |
| Shut Down                  |          |
|                            |          |