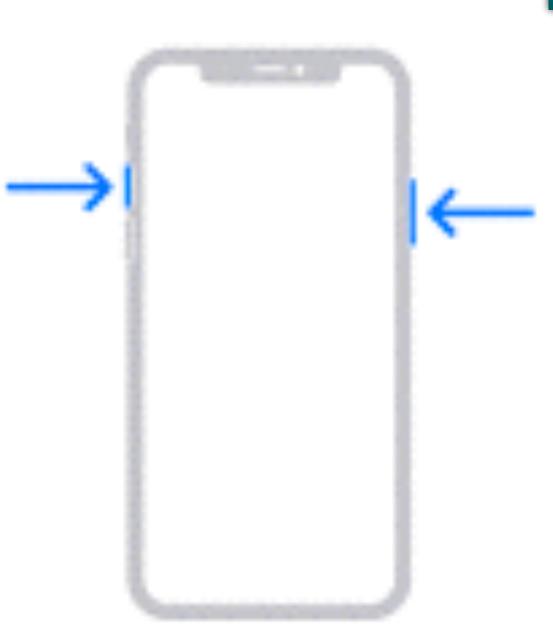

### Make Screen Shots With New and **Old iPhones!**

Older iPhones with a Home Button

at the bottom & side power switch.

First Gen iPhones with a Home Button at the bottom & power switch at the top.