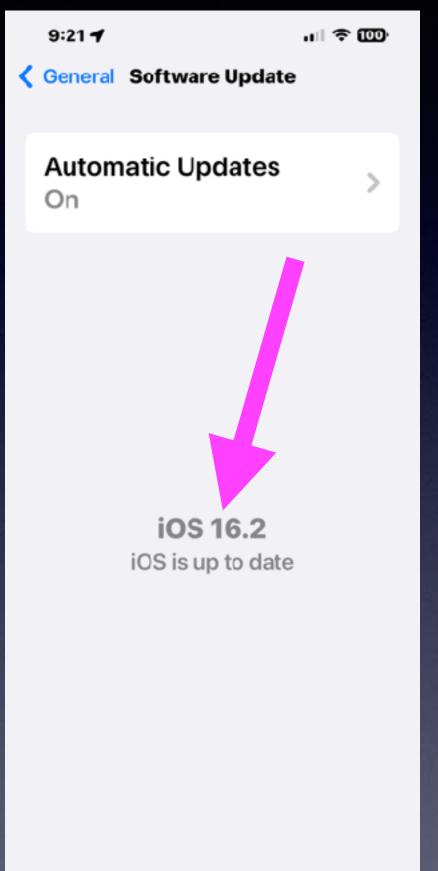

### All iPhones 8 or newer can download and install iOS 16!

11:47 🕇

al 🕈 💷

**General Software Update** 

Automatic Updates On

> iOS 16.2 iOS is up to date

The <u>age</u> of your iPhone is not as important as whether it will update to the latest operating system.