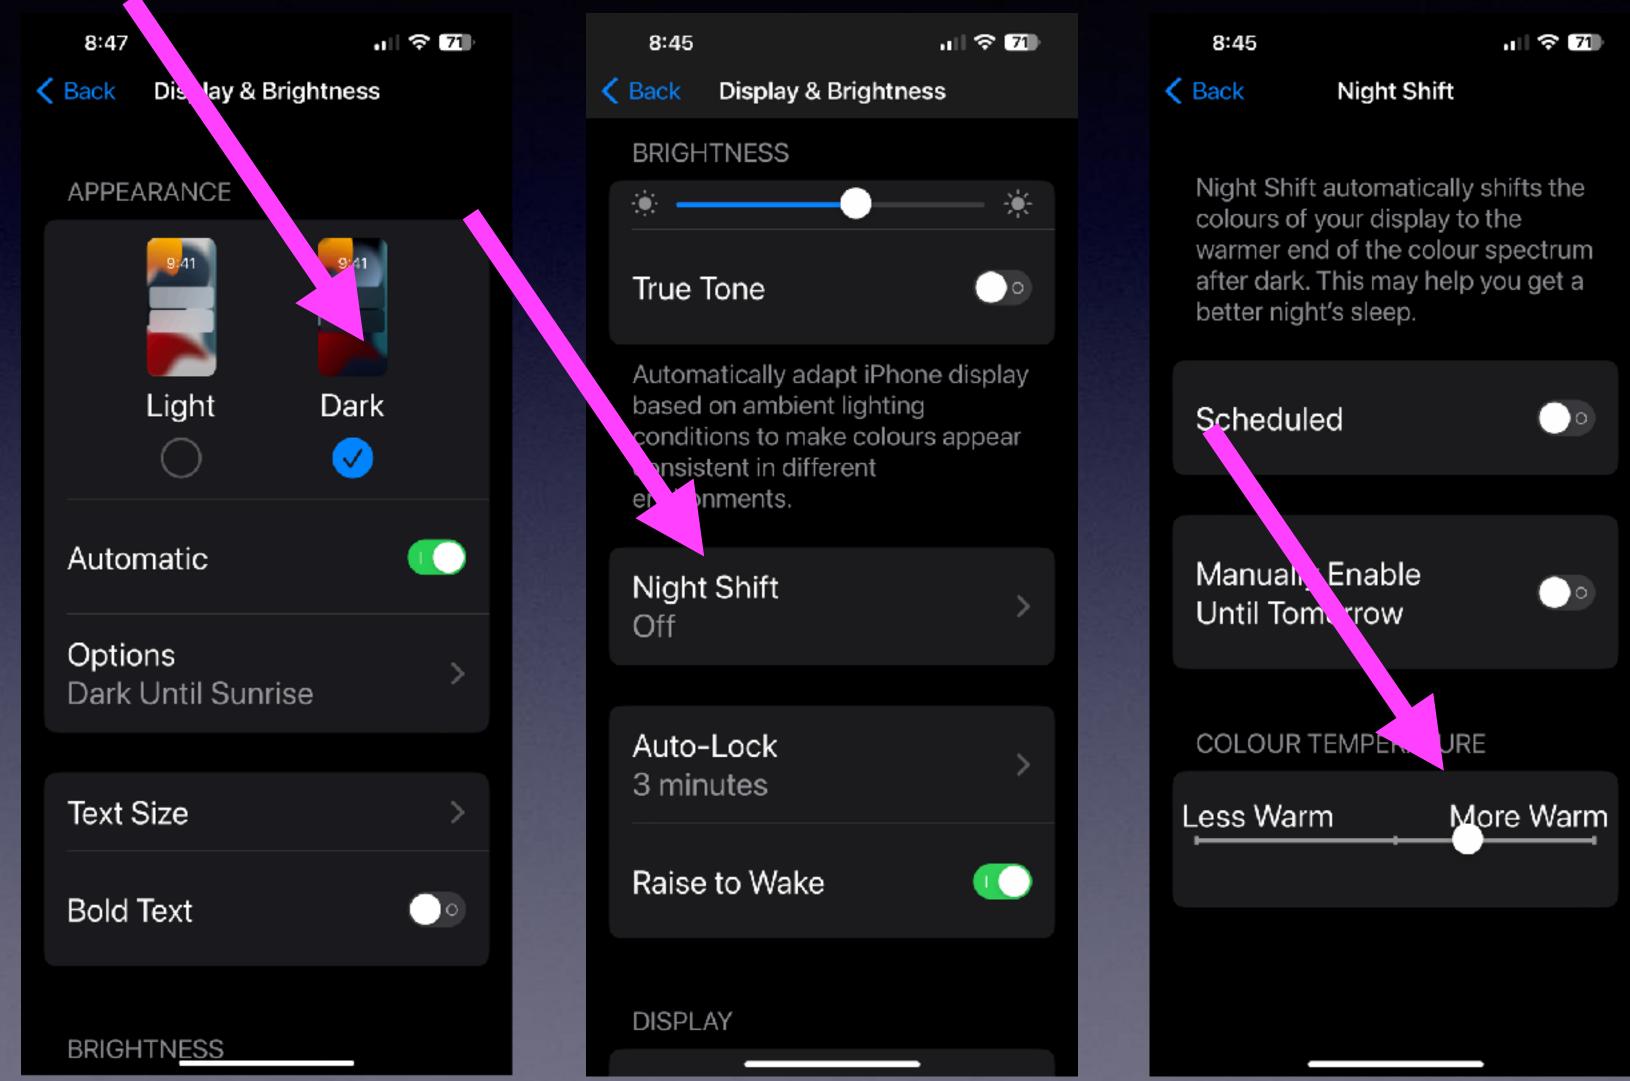

### MakeYour Display More Pleasant On The Eyes!

25

### **Keep Your Display From Going** Black!

ul 🔶 70

Auto-Lock

| conds |  |   |
|-------|--|---|
| ute   |  |   |
| utes  |  |   |
| utes  |  | < |
| utes  |  |   |
| utes  |  |   |
| r     |  |   |

If you do not touch the screen, your iPad or iPhone will go dark in 3 minutes!