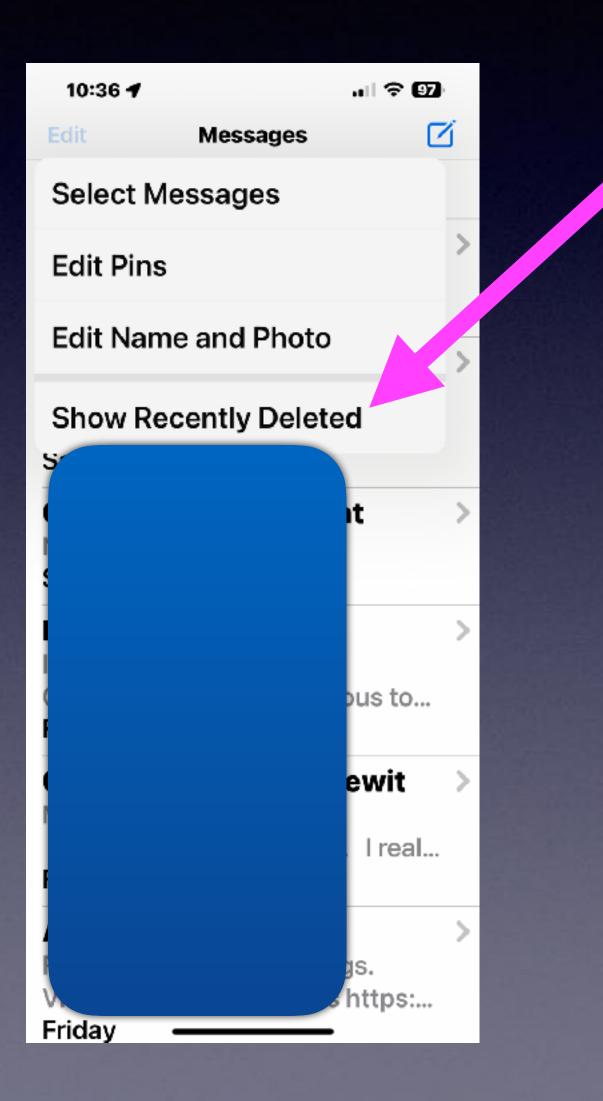

### You Can Get Back Recently (Accidentally) Deleted Messages!

#### Recently Deleted Done

Conversations show the days remaining before deletion. After that time, messages will be permanently deleted. This may take up to 40 days.

+1 (270) 241-1170

) 1 Message 25 Days

+1 (833) 959-0725

3 Messages 4 Days

**Delete All** 

Recover All