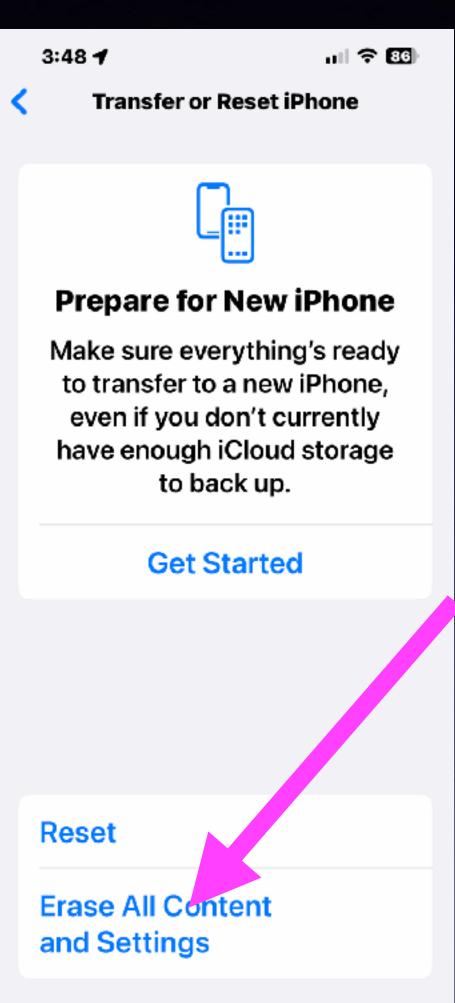

# If You Are Not Using A Device...

Remove it from your Apple iCloud Account.

Erase all content and settings.

Recycle by giving, selling, etc.

ull 🕆 🕻 3:48 🖌 Settings AII POLL NELWORK \* Bluetooth On Mobile Data Notifications 2 Sounds & Hapt's Focus Screet Time  $\odot$ General 8 **Control Centre** Display & Brightness 😬 Home Screen

# What Is Involved In Erasing All Content and Settings?

When you use anyone of these devices, your DNA is on that device.

Your personal info is on them until your erase all content and settings!

# Erase All Content And Settings On Devices You No Longer Use!

You must know the following:

the Apple ID used when setting up the device.

The Apple ID password used when setting up the device.

The device passcode, is four digits and 6 digits or a random passcode.