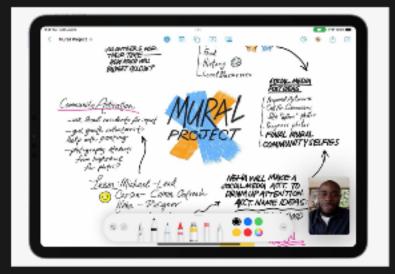

Apple with iOS 16.2 and iPadOS 16.2 is introducing the Freeform app, which is designed for brainstorming ideas, creating sketches, and collaborating with others on projects. Freeform is basically a blank canvas that you can use for anything.

In this guide, we've highlighted the various tools that you can use with the Freeform app on the <u>iPhone</u> and the <u>iPad</u>.

#### Shapes

There are hundreds of pre-designed "clip art" shapes that are available in Freeform, across the following categories: Basic, Geometry, Objects, Animals, Food, Nature, Symbols, Education, Arts, Science, People,