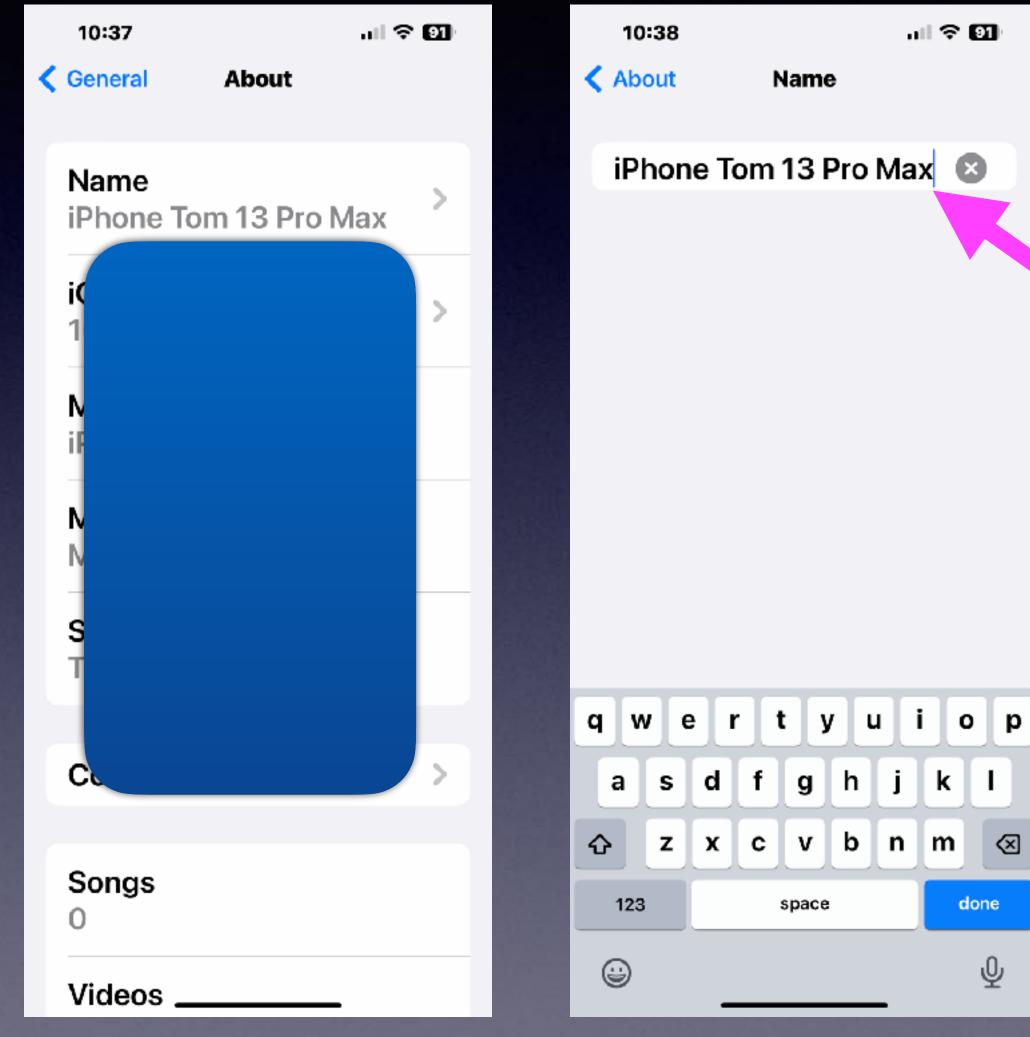

#### This is not what model you have. It is the name you gave it!

### Which Model iPhone Do I Have?

This name is editable. Do any of you have a 1 or 2 next to the name.

Somewhere you have another phone in a drawer or cabinet.