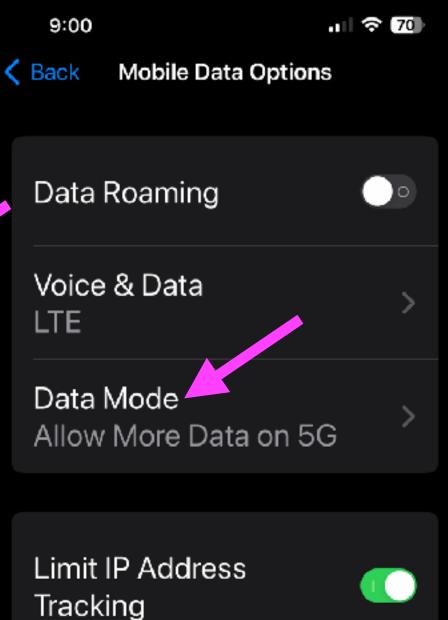

### Allow Better Data On 5G! Notice that "Cellular Data" is now "Mobile Data".

| 9:00                               |     | 9:00                                                       |
|------------------------------------|-----|------------------------------------------------------------|
| Settings<br>chases                 |     | Settings Mobile Data                                       |
| Apple Fitness+ Free fo<br>3 Months | r > | Mobile Data                                                |
| Airplane Mode                      | 0   | Mobile Data Options<br>Roaming Off                         |
|                                    |     | Set Up Personal Hots                                       |
| Wi-Fi<br>Airport Network           | >   | Turn off mobile data to res<br>data to Wi-Fi, including er |
| Bluetooth<br>On                    | >   | browsing and push notific                                  |
| 😰 Mobile Data                      | >   | Wi-Fi Calling<br>Off                                       |
| Notifications                      | >   | Calls on Other Device<br>When Nearby                       |
| Sounds & Haptics                   | >   | Network Provider Ser                                       |
| 🨉 Focus                            | >   |                                                            |
| Screen Time                        | >   |                                                            |

#### Allow More Data on 5G may prefer 5G to Wi-Fi, and use it for software updates, automatic iCloud

backups and higher-quality media.

Standard allows automatic updates and background tasks on mobile data, but limits video and FaceTime quality.