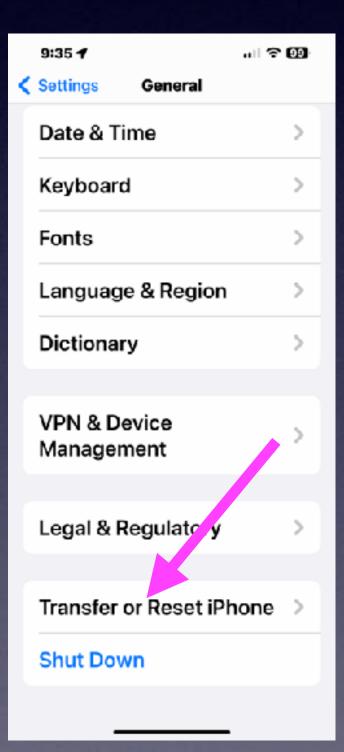

# If You Are Not Using A Device...

Remove it from your Apple iCloud Account.

Erase all content and settings.

Recycle by giving, selling, etc.

ull 🕆 🕻 3:48 🖌 Settings AII POLL NELWORK \* Bluetooth On Mobile Data Notifications 2 Sounds & Hapt's Focus Screet Time  $\odot$ General 8 **Control Centre** Display & Brightness 😬 Home Screen

| 86) |  |
|-----|--|
|     |  |
| >   |  |
| >   |  |
|     |  |
| >   |  |
| >   |  |
| >   |  |
| >   |  |
|     |  |
| >   |  |
| >   |  |
| >   |  |
| >   |  |

| 3:48 🕇                     | ul ? 86) |
|----------------------------|----------|
| Settings General           |          |
| Date & Time                | >        |
| Keyboard                   | >        |
| Fonts                      | >        |
| Language & Region          | >        |
| Dictionary                 | >        |
|                            |          |
| VPN & Device<br>Management |          |
|                            |          |
| Legal & Regulatory         | >        |
|                            |          |
| Transfer or Reset iPho     | one >    |
| Shut Down                  |          |
|                            |          |

# What Is Involved In Erasing All Content and Settings?

When you use anyone of these devices, your DNA is on that device.

Your personal info is on them until your erase all content and settings!