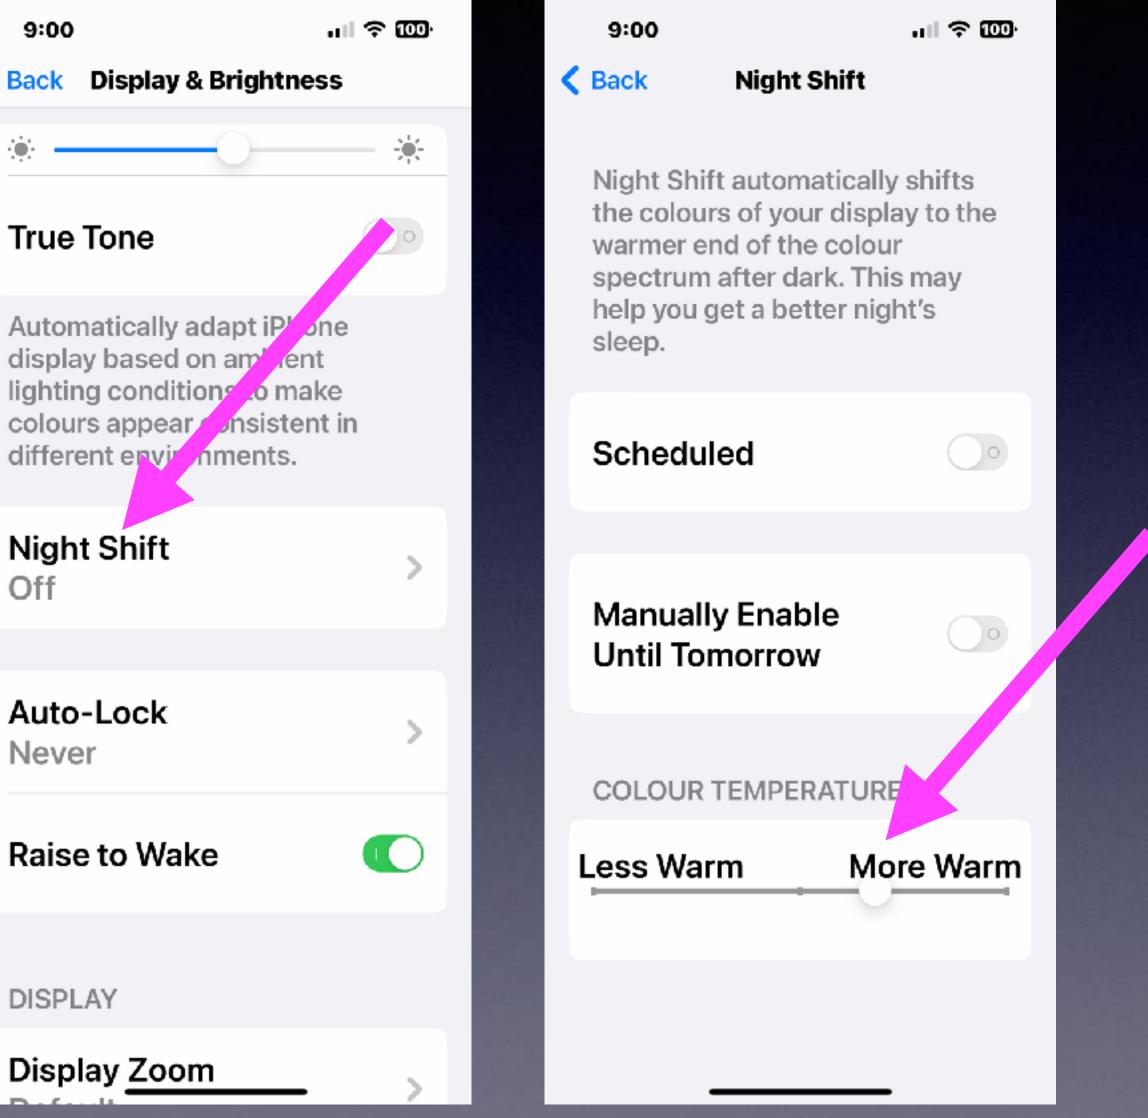

### MakeYour Display More Pleasant On The Eyes!

25

### **Keep Your Display From Going** Black!

ul 🔶 70

Auto-Lock

| conds |  |   |
|-------|--|---|
| ute   |  |   |
| utes  |  |   |
| utes  |  | < |
| utes  |  |   |
| utes  |  |   |
| r     |  |   |

If you do not touch the screen, your iPad or iPhone will go dark in 3 minutes!