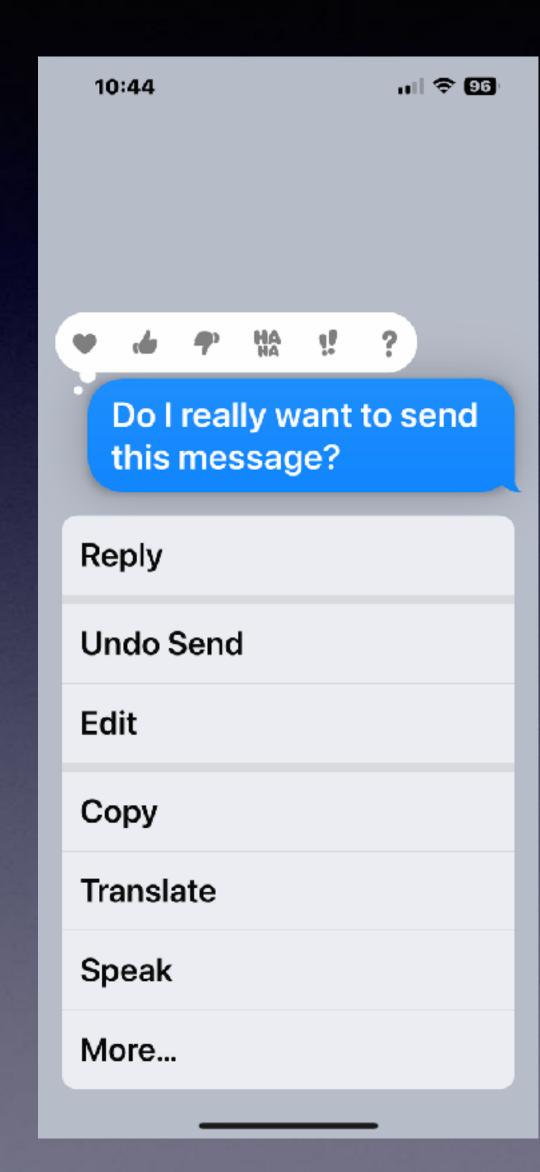

### You Can Edit Messages Even After You Send Them!

Press and hold to bring up a menu!

You must have iOS 16. The person receiving the message must be using iOS 16. These features work only from iPhone to iPhone! Must be done within two minutes!