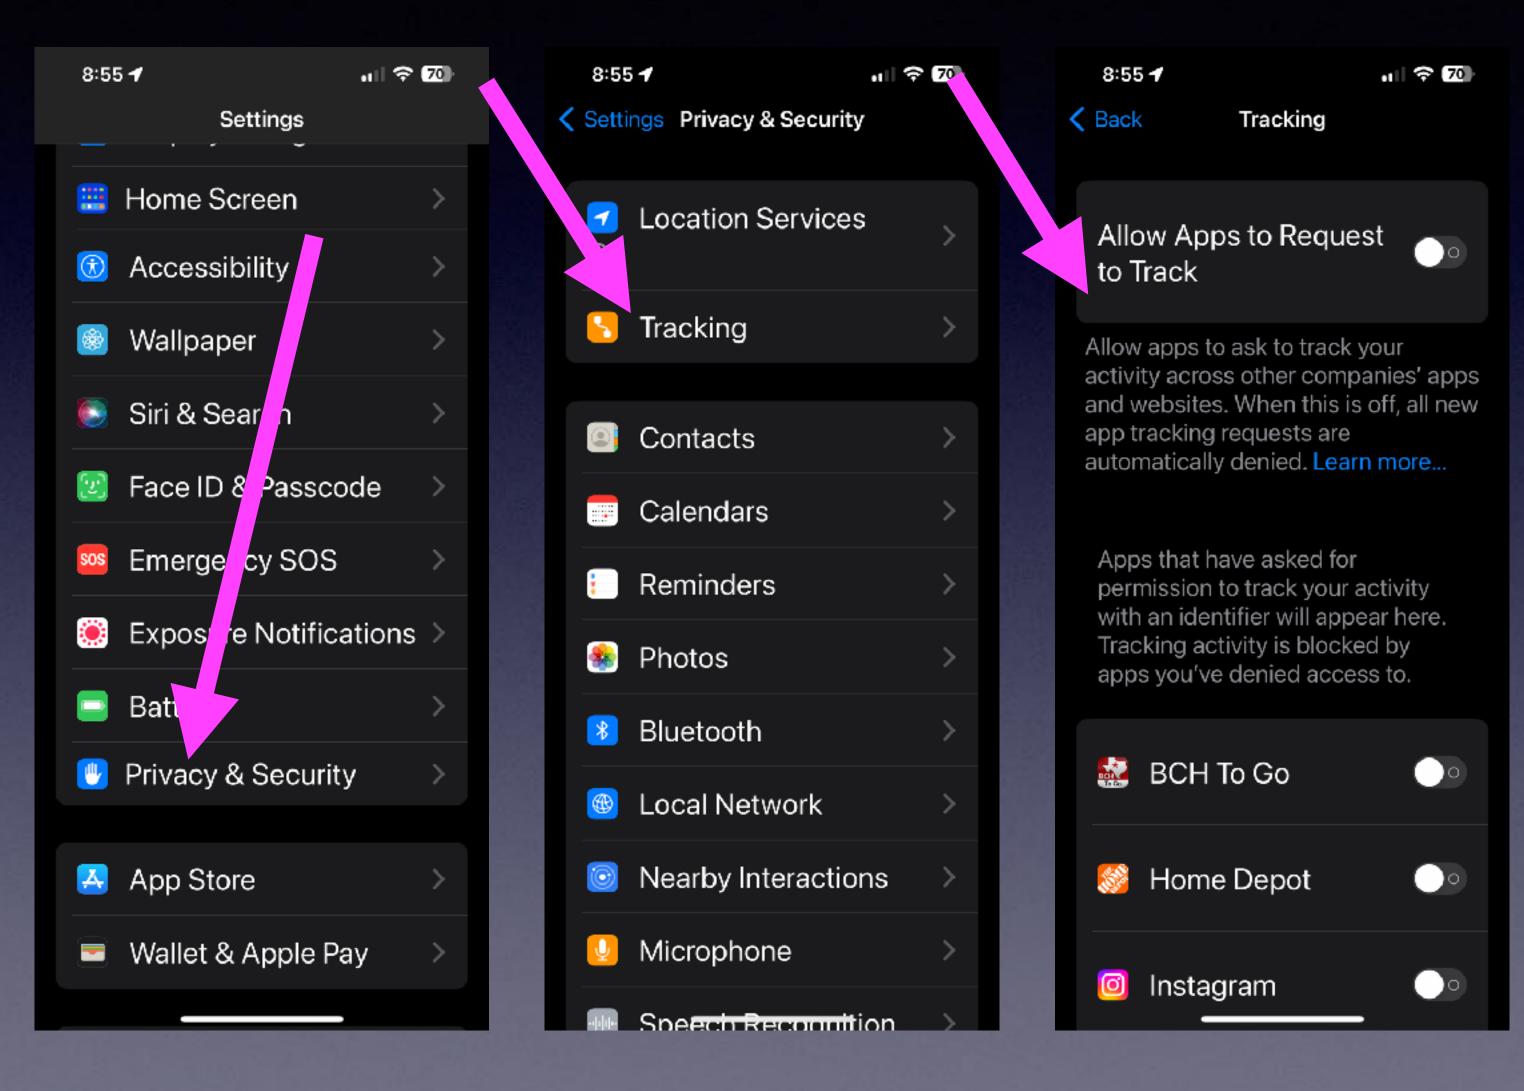

can use for anything.



In this guide, we've highlighted the various tools that you can use with the Freeform app on the <u>iPhone</u> and the <u>iPad</u>.

#### Shapes

There are hundreds of pre-designed "clip art" shapes that are available in Freeform, across the following categories: Basic, Geometry, Objects, Animals, Food, Nature, Symbols, Education, Arts, Science, People,



### MakeYour Display More Pleasant On The Eyes!



25



### **Keep Your Display From Going** Black!

ul 🔶 70

Auto-Lock

| conds |  |   |
|-------|--|---|
| ute   |  |   |
| utes  |  |   |
| utes  |  | < |
| utes  |  |   |
| utes  |  |   |
| r     |  |   |



If you do not touch the screen, your iPad or iPhone will go dark in 3 minutes!

# Do Apps Track You! You are going to want to know what is tracking you!



### Allow Better Data On 5G! Notice that "Cellular Data" is now "Mobile Data".

| 9:00                               |     | 9:00                                                       |
|------------------------------------|-----|------------------------------------------------------------|
| Settings<br>chases                 |     | Settings Mobile Data                                       |
| Apple Fitness+ Free fo<br>3 Months | r > | Mobile Data                                                |
| Airplane Mode                      | 0   | Mobile Data Options<br>Roaming Off                         |
|                                    |     | Set Up Personal Hots                                       |
| Wi-Fi<br>Airport Network           | >   | Turn off mobile data to res<br>data t