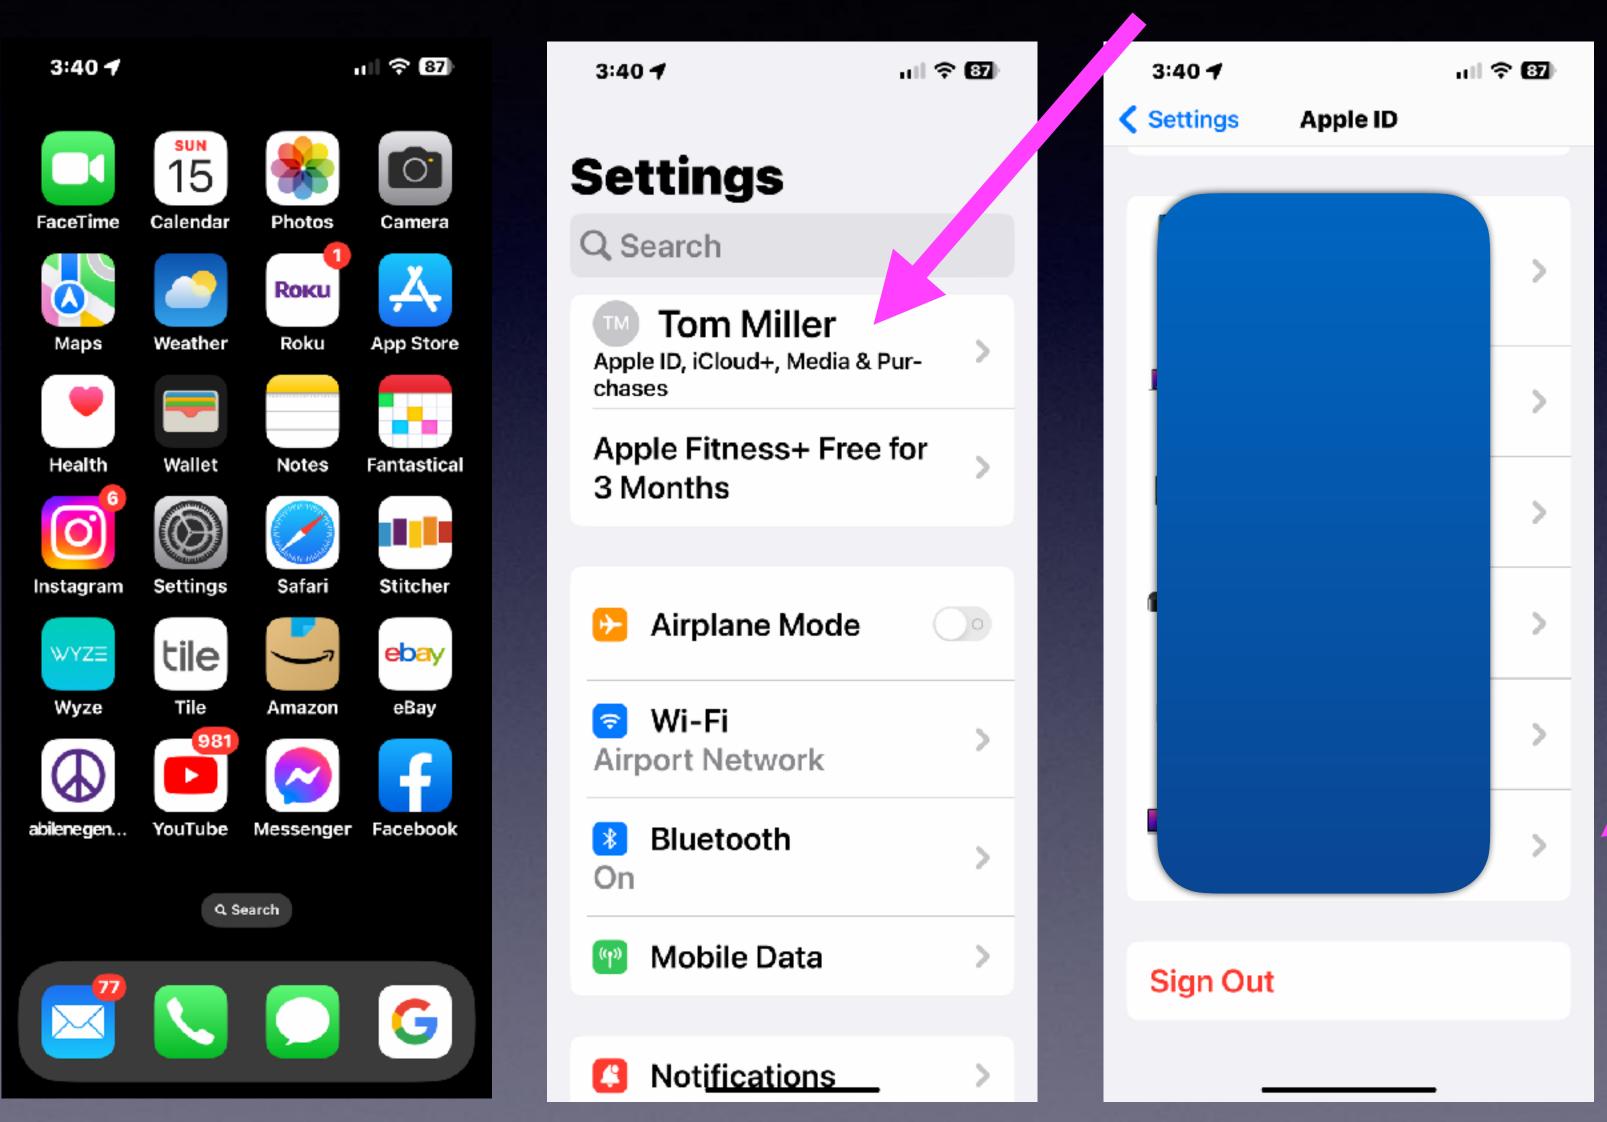

#### **Do You Have Devices You Are Not Using That Are Connected To Your Apple Account?**

Apple iCloud

# If You Are Not Using A Device...

Remove it from your Apple iCloud Account.

Erase all content and settings.

Recycle by giving, selling, etc.

ull 🕆 🕻 3:48 🖌 Settings AII POLL NELWORK \* Bluetooth On Mobile Data Notifications 2 Sounds & Hapt's Focus Screet Time  $\odot$ General 8 **Control Centre** Display & Brightness 😬 Home Screen