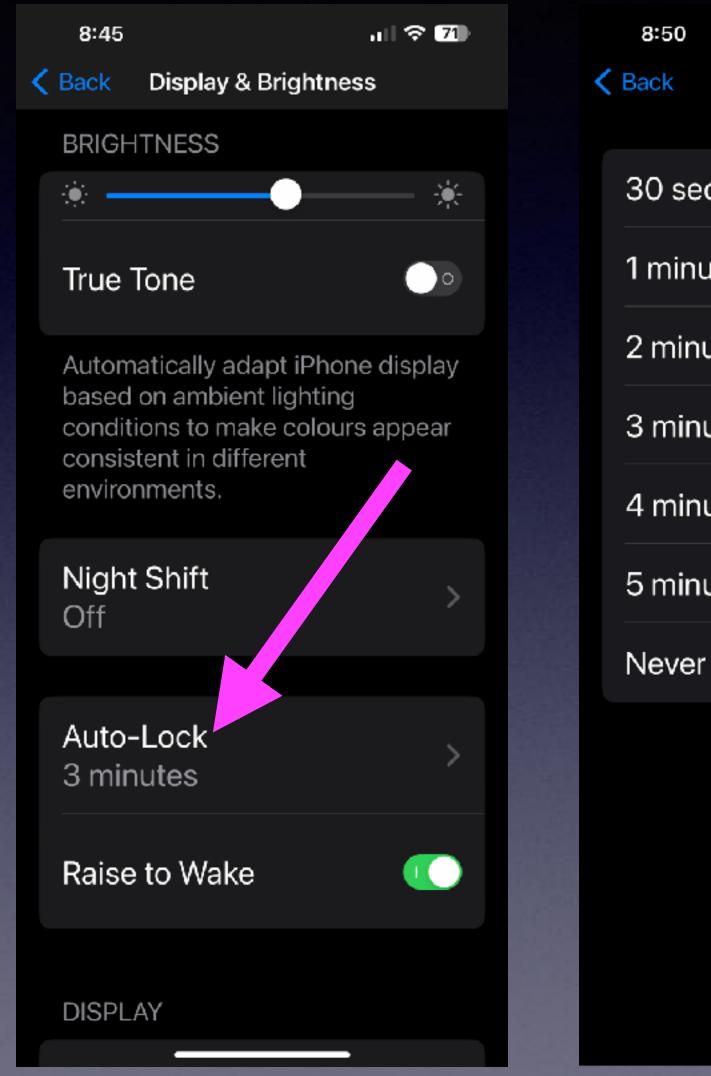

### MakeYour Display More Pleasant On The Eyes!

25

### **Keep Your Display From Going** Black!

ul 🔶 70

Auto-Lock

| conds |  |   |
|-------|--|---|
| ute   |  |   |
| utes  |  |   |
| utes  |  | < |
| utes  |  |   |
| utes  |  |   |
| r     |  |   |

If you do not touch the screen, your iPad or iPhone will go dark in 3 minutes!