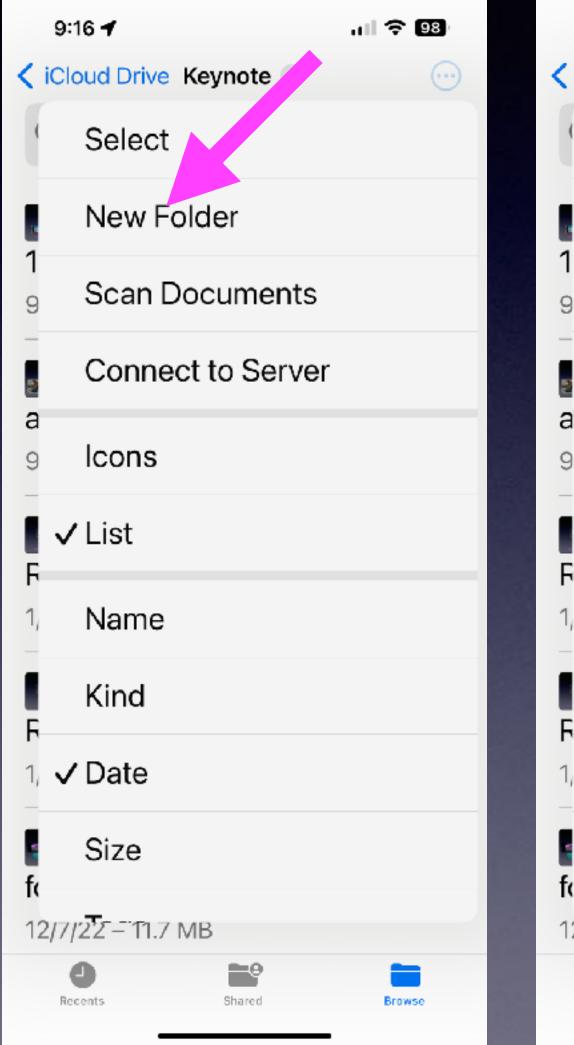

# Keep Receipts or Recipes

#### (Across all of your devices)

| 9:1           | 16 🕇                | ull 🗢 98 | ). |
|---------------|---------------------|----------|----|
|               | oud Drive Keynote 🖂 | (        | •  |
| (             | Select              |          |    |
| 1             | New Folder          |          |    |
| <b>1</b><br>9 | Scan Documents      |          |    |
|               | Connect to Server   |          |    |
| 9<br>9        | lcons               |          |    |
| ∎ ✓<br>F      | List                |          |    |
| 1,            | Name                |          |    |
| 6             | Kind                |          |    |
|               | Date                |          |    |
| f(            | Size                |          |    |
|               | 22 – 11.7 MB        |          |    |
| Rec           | cents Shared        | Browse   |    |