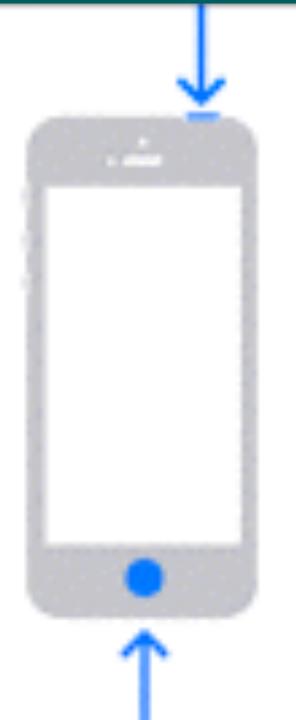

### Make Screen Shots With New and **Old iPhones!**

Older iPhones with a Home Button

at the bottom & side power switch.

First Gen iPhones with a Home Button at the bottom & power switch at the top.