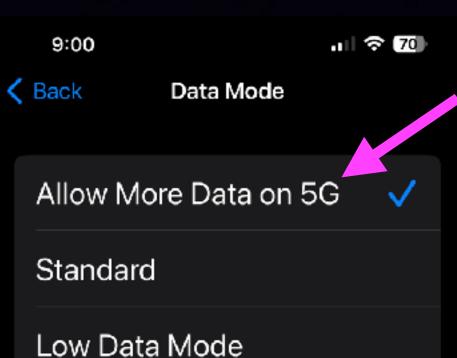

#### Allow More Data on 5G may prefer 5G to Wi-Fi, and use it for software updates, automatic iCloud

backups and higher-quality media.

Standard allows automatic updates and background tasks on mobile data, but limits video and FaceTime quality.

Low Data Mode helps reduce mobile data usage by pausing automatic updates and background tasks.