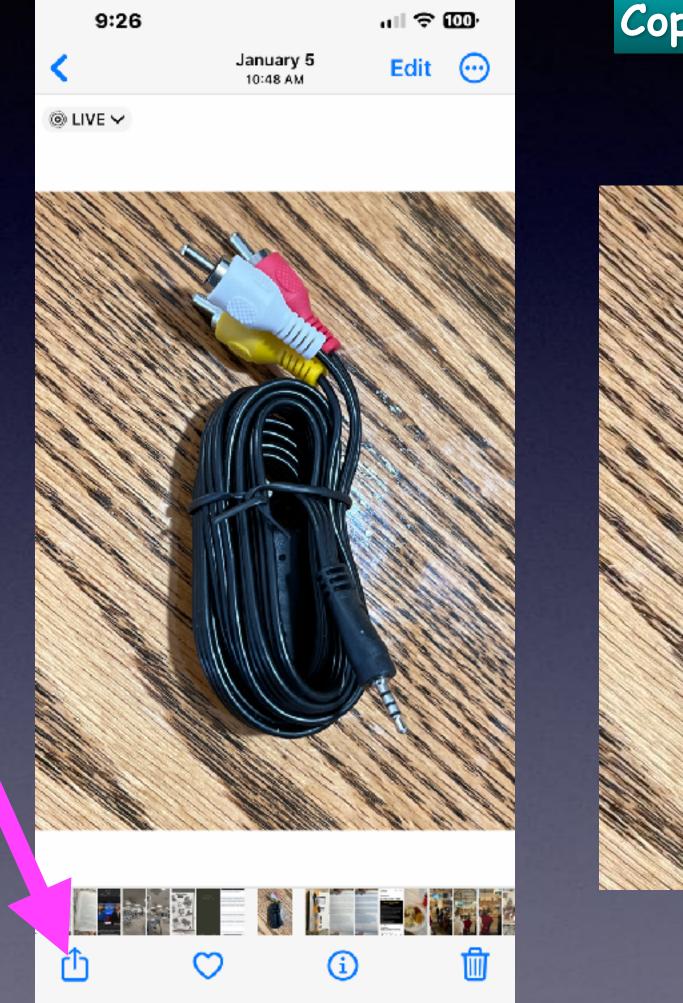

## iCloud Copies and Pastes To Multiple Devices!

#### Copy on one device and paste to another device!

| 🔹 💿 🔹 👘 🔍 🖂 🖉                    |  |  | \$    |        | 1                   |        | ۲           |         | S ~      |
|----------------------------------|--|--|-------|--------|---------------------|--------|-------------|---------|----------|
| Send Header Fields               |  |  | Buply | Attach | Include Attachmenta | Formal | Emoji & Sym | ala Pho | а Втаман |
| To:                              |  |  |       |        |                     |        |             |         |          |
| Co: Tom Miller ~                 |  |  |       |        |                     |        |             |         |          |
| Subject:                         |  |  |       |        |                     |        |             |         |          |
| From: Tom Miller – tdmill@me.com |  |  |       |        |                     |        |             |         |          |
| Massage Size: 78 KB              |  |  |       |        |                     | Imag   | e Size: Si  | nall    | 0        |
|                                  |  |  |       |        |                     |        |             |         |          |